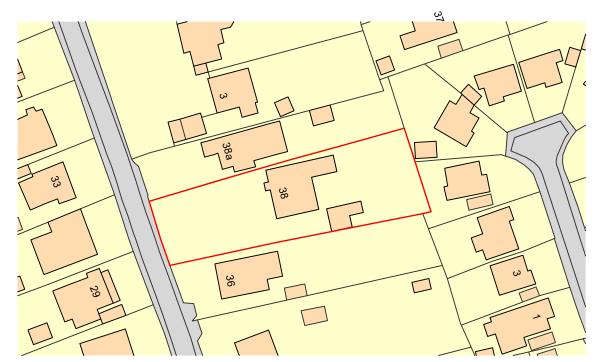

Ordnance Survey, (c) Crown Copyright 2024. All rights reserved. Licence number 100022432

Existing Location Plan
O1 Scale: 1:1000

2 Existing Block Plan
O1 Scale: 1:500

Scale: Metres at 1:500
0 5 10 15 20 25 30 35 40