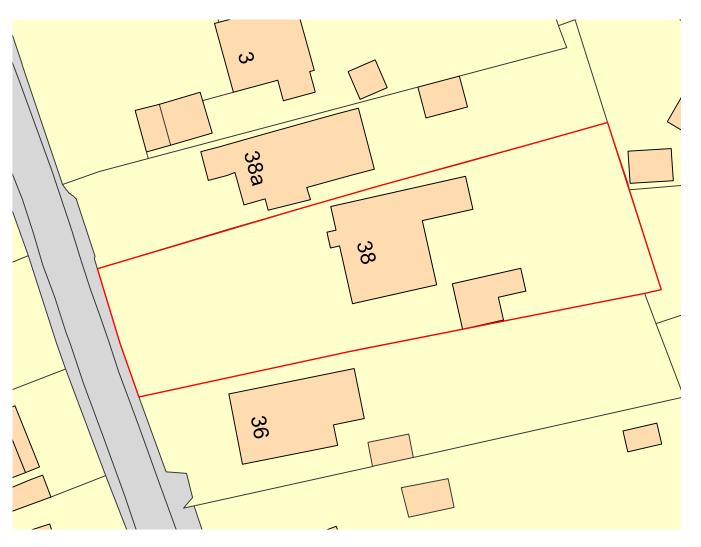

Ordnance Survey, (c) Crown Copyright 2024. All rights reserved. Licence number 100022432

Existing Location Plan
O1 Scale: 1:1000

2 Existing Block Plan
O1 Scale: 1:500

Scale: Metres at 1:500
0 5 10 15 20 25 30 35 40