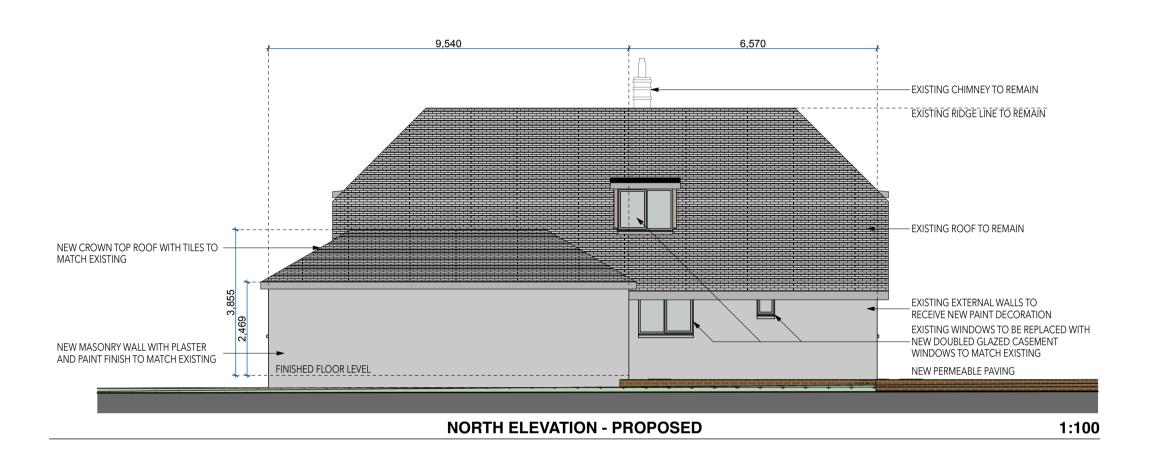

MR & MRS CRAWFORD

51 CHURCH STREET, FORDINGBRIDGE, SP6 1BB

CLIENT SIGNATURE:

PROJECT 51 CHURCH STREET, FORDINGBRIDGE, SP6 1BB

PROPOSED ALTERATIONS AND

ADDITIONS TO EXISTING RESIDENCE

EXISTING AND PROPOSED ELEVATIONS