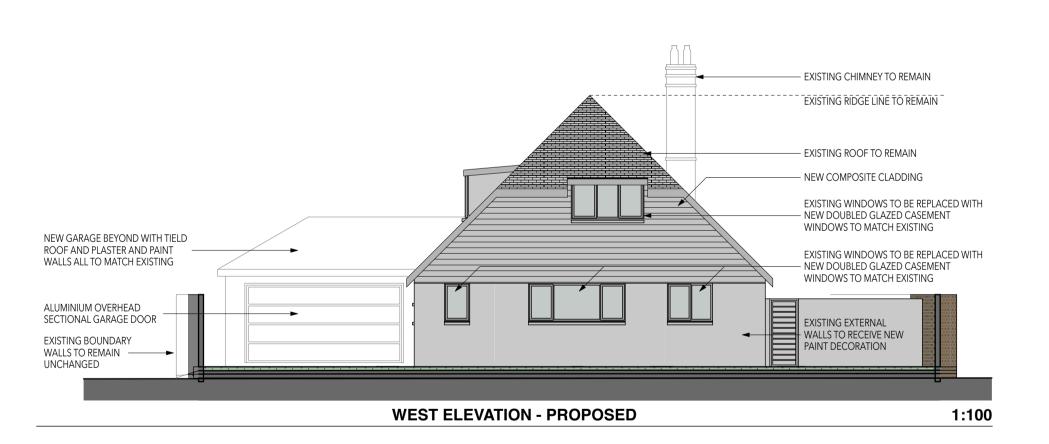

MR & MRS CRAWFORD

51 CHURCH STREET, FORDINGBRIDGE, SP6 1BB

CLIENT SIGNATURE:

PROJECT 51 CHURCH STREET, FORDINGBRIDGE, SP6 1BB

PROPOSED ALTERATIONS AND

ADDITIONS TO EXISTING RESIDENCE

EXISTING AND PROPOSED ELEVATIONS