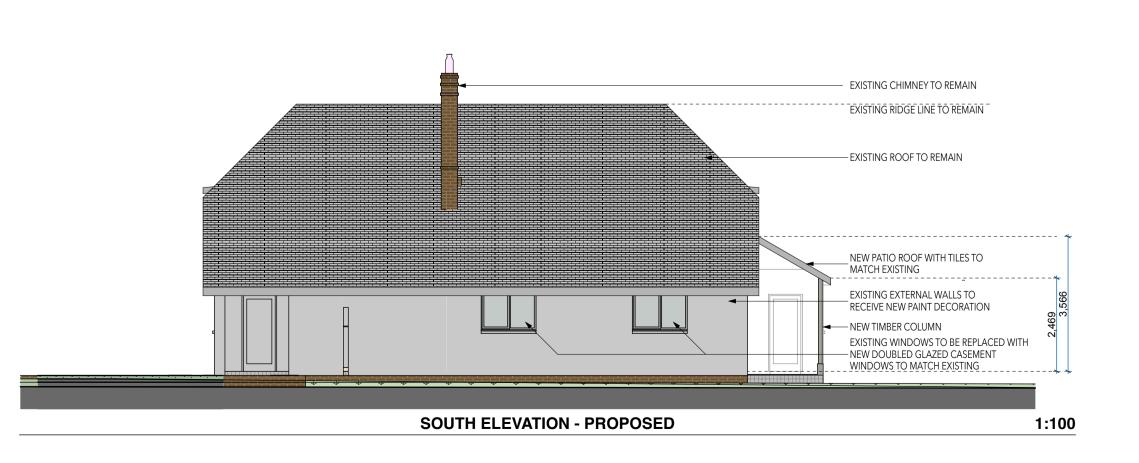

MR & MRS CRAWFORD

51 CHURCH STREET, FORDINGBRIDGE, SP6 1BB

CLIENT SIGNATURE:

PROJECT 51 CHURCH STREET, FORDINGBRIDGE, SP6 1BB

PROPOSED ALTERATIONS AND

ADDITIONS TO EXISTING RESIDENCE

EXISTING AND PROPOSED ELEVATIONS