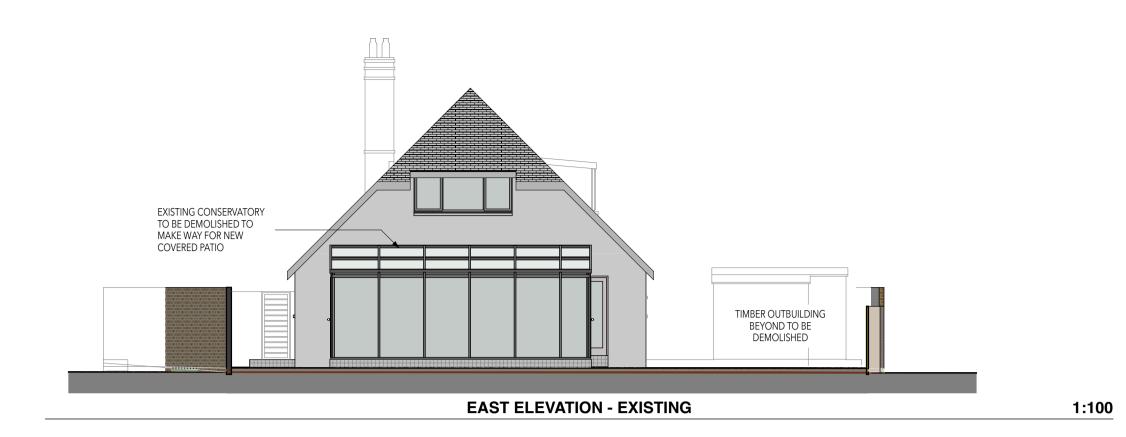

MR & MRS CRAWFORD

51 CHURCH STREET, FORDINGBRIDGE, SP6 1BB

CLIENT SIGNATURE:

PROJECT 51 CHURCH STREET, FORDINGBRIDGE, SP6 1BB

PROPOSED ALTERATIONS AND

ADDITIONS TO EXISTING RESIDENCE

EXISTING AND PROPOSED ELEVATIONS