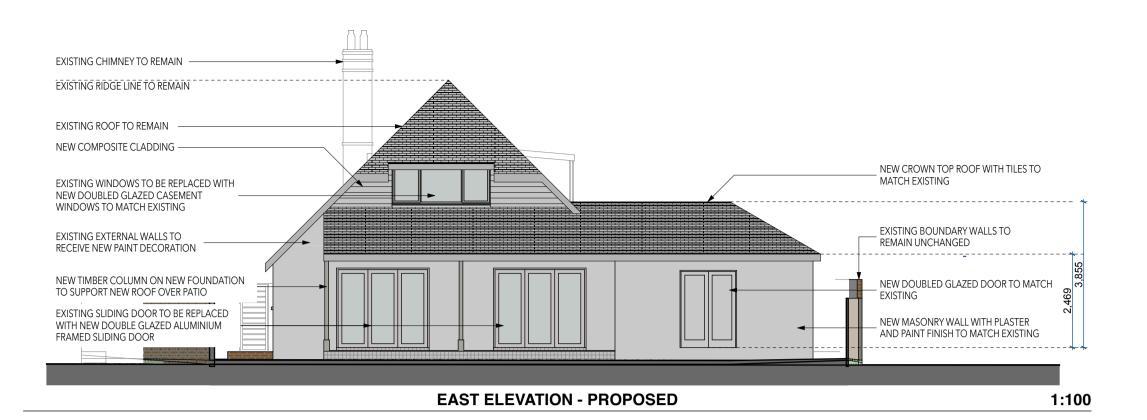

MR & MRS CRAWFORD

51 CHURCH STREET, FORDINGBRIDGE, SP6 1BB

CLIENT SIGNATURE:

PROJECT 51 CHURCH STREET, FORDINGBRIDGE, SP6 1BB

PROPOSED ALTERATIONS AND

ADDITIONS TO EXISTING RESIDENCE

EXISTING AND PROPOSED ELEVATIONS