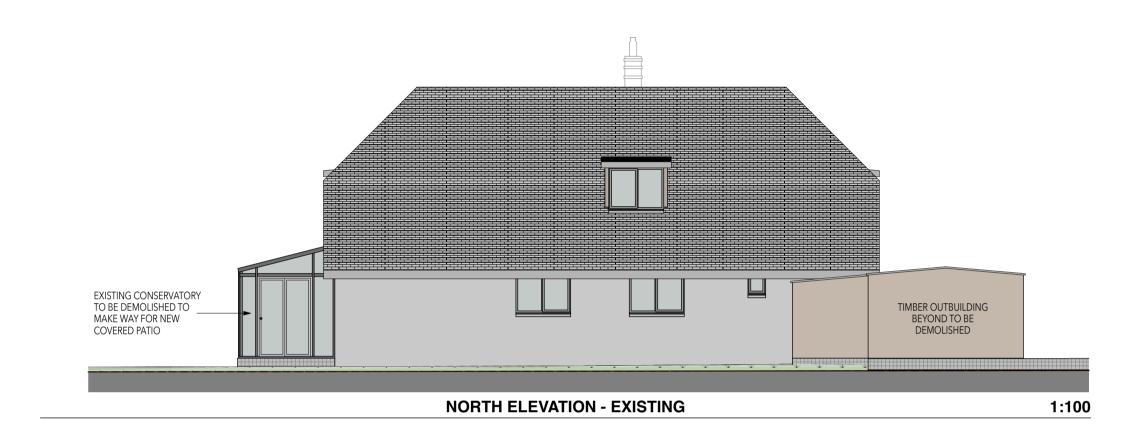

MR & MRS CRAWFORD

51 CHURCH STREET, FORDINGBRIDGE, SP6 1BB

CLIENT SIGNATURE:

PROJECT 51 CHURCH STREET, FORDINGBRIDGE, SP6 1BB

PROPOSED ALTERATIONS AND

ADDITIONS TO EXISTING RESIDENCE

EXISTING AND PROPOSED ELEVATIONS