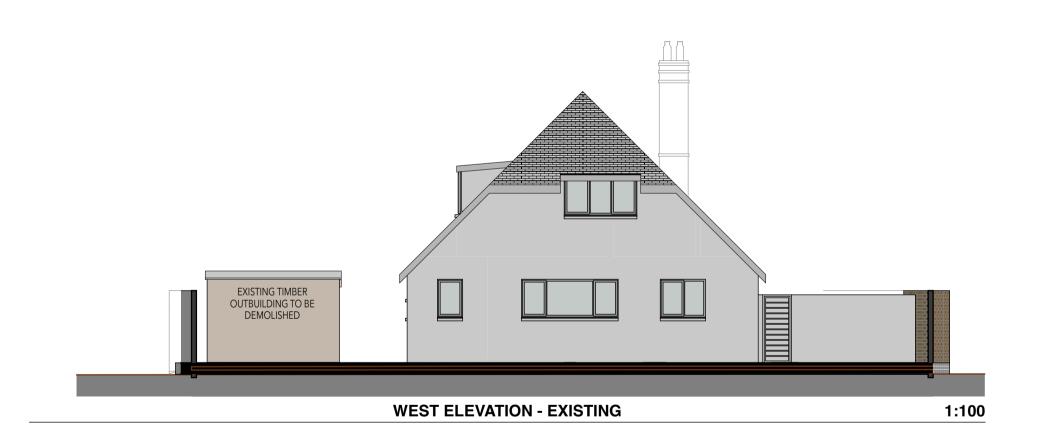

MR & MRS CRAWFORD

51 CHURCH STREET, FORDINGBRIDGE, SP6 1BB

CLIENT SIGNATURE:

PROJECT 51 CHURCH STREET, FORDINGBRIDGE, SP6 1BB

PROPOSED ALTERATIONS AND

ADDITIONS TO EXISTING RESIDENCE

EXISTING AND PROPOSED ELEVATIONS