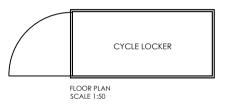

10m @ 1:50

10m @ 1:100

## CYCLE STORAGE

| scale AS SHOWN @ A4 | checked  |  |  |  |  |  |  |
|---------------------|----------|--|--|--|--|--|--|
| date APRIL 2024     | drawn JA |  |  |  |  |  |  |
| 9741 / 304          |          |  |  |  |  |  |  |