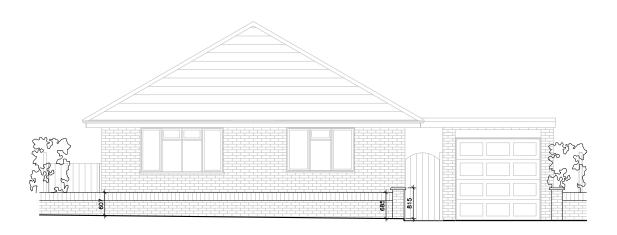

## **EXISTING STREET ELEVATION**

**SCALE 1:100** 





## **RK DESIGN STUDIO**

www.rkds.co.uk info@rkds.co.uk

## DRAWING REVISION

| DRAWING REVISION |          |                |
|------------------|----------|----------------|
| REV              | DATE     | NOTE           |
| Α                | 10.04.24 | Planning Issue |
|                  |          |                |
|                  |          |                |
|                  |          |                |
|                  |          |                |

KEY

PROJECT 18 Lavender Road, Hordle

DRAWING TITLE Existing & Proposed Street Elevations

| SCALE       | DATE DRAWN |
|-------------|------------|
| 1:100@A3    | 15.02.2024 |
| DRAWN BY    | CHECKED BY |
| RK          | RK         |
| JOB NUMBER  | STATUS     |
| 240