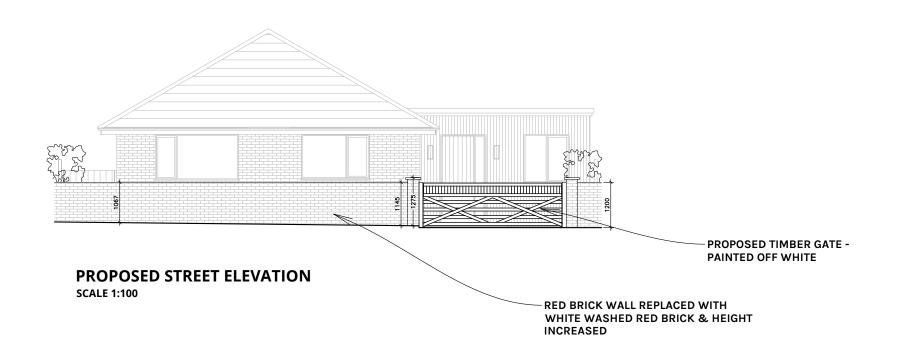

KEY

PROJECT 18 Lavender Road, Hordle

DRAWING TITLE Existing & Proposed Street Elevations

| SCALE       | DATE DRAWN |
|-------------|------------|
| 1:100@A3    | 15.02.2024 |
| DRAWN BY    | CHECKED BY |
| RK          | RK         |
| JOB NUMBER  | STATUS     |
| 2408        | Planning   |
| DRAWING NUM | BER REV    |
| 2408_013    | Α          |
|             |            |