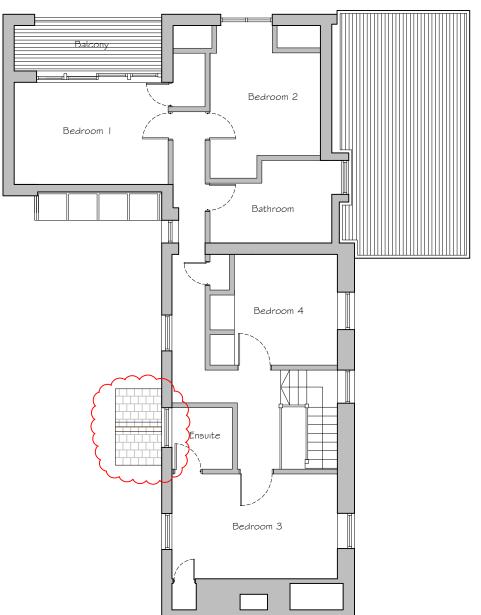

PROPOSED GROUND FLOOR PLAN 1:100

PROPOSED FIRST FLOOR PLAN 1:100

Proposed Floor Plans (1:100)

Existing walls

Proposed walls

---- Walls to be demolished

Rev. Date Details