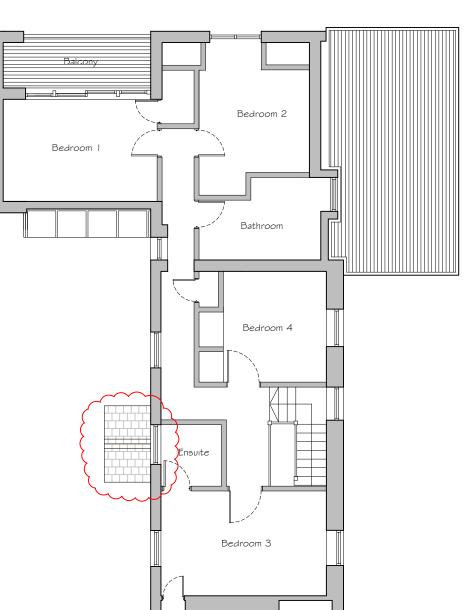

PROPOSED GROUND FLOOR PLAN 1:100

PROPOSED FIRST FLOOR PLAN 1:100

Proposed Floor Plans (1:100)

Existing walls

Proposed walls

---- Walls to be demolished

Rev. Date Details