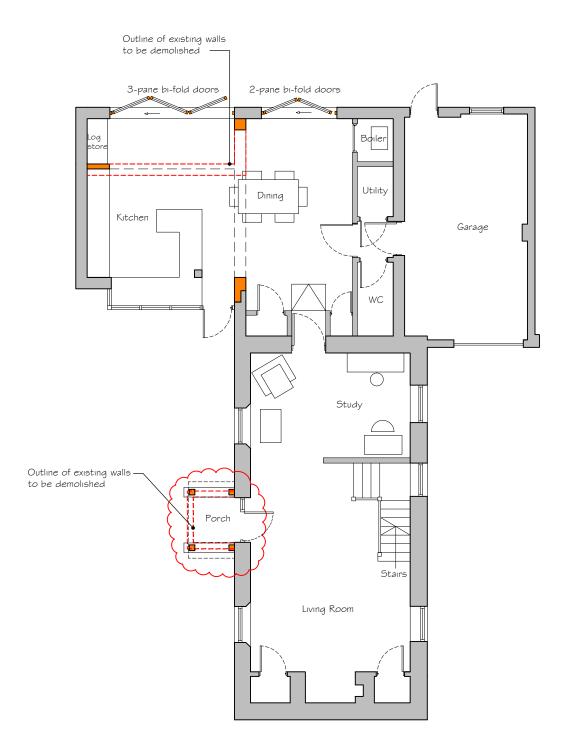

PROPOSED GROUND FLOOR PLAN 1:100

PROPOSED FIRST FLOOR PLAN 1:100

Proposed Floor Plans (1:100)

Existing walls

Proposed walls

---- Walls to be demolished

Rev. Date Details