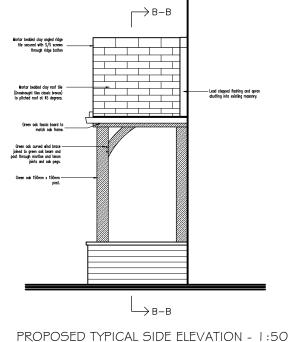

## PROPOSED PORCH SECTION B-B - 1:20

2m SCALE (1:20) 5m SCALE (1:50)

For location of porch refer to drawings 200 and 250.

PLANNING APPLICATION Project/Client: Project No: LMA.22.018 Lime Tree Cottage Dwg No: Martın Road, 600 Martin, Hampshire Rev: SP6 3LA Drawing: Scale: 1:50, 1:20 **@A3** Proposed Porch Drawn By: Date: Nov 22 Checked By: The Focus Building, Studio 3. 1 Crimea Road, Bournemouth, BH9 1AP T:01202 375818 info@Imaarchitects.co.uk www.lmaarchitects.co.uk