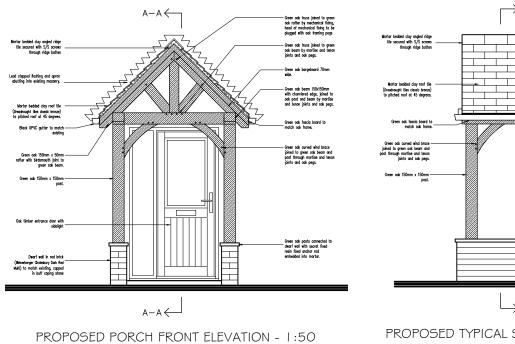

-Green oak rafter 150mm x 50mm mechanically joined to green oak ridge beam with brackets - Green ook rafter 150mm x 50mm joined to with birdsmouth joint to green ook beam. Rafters and beam with obut the existing house wall to be mechanically fixed into wall and plugged with ook pegs. Green oak posts connected to dwa wall with secret fixed resin fixed anchor rod embedded into mortar.

## PROPOSED PORCH SECTION A-A - 1:20