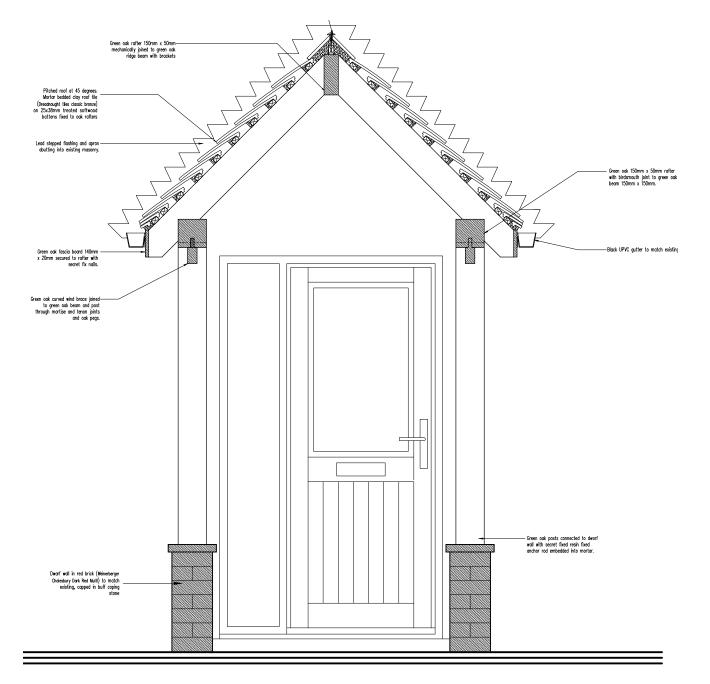

-Green oak rafter 150mm x 50mm mechanically joined to green oak ridge beam with brackets - Green ook rafter 150mm x 50mm joined to with birdsmouth joint to green ook beam. Rafters and beam with obut the existing house wall to be mechanically fixed into wall and plugged with ook pegs. Green oak posts connected to dwa wall with secret fixed resin fixed anchor rod embedded into mortar.