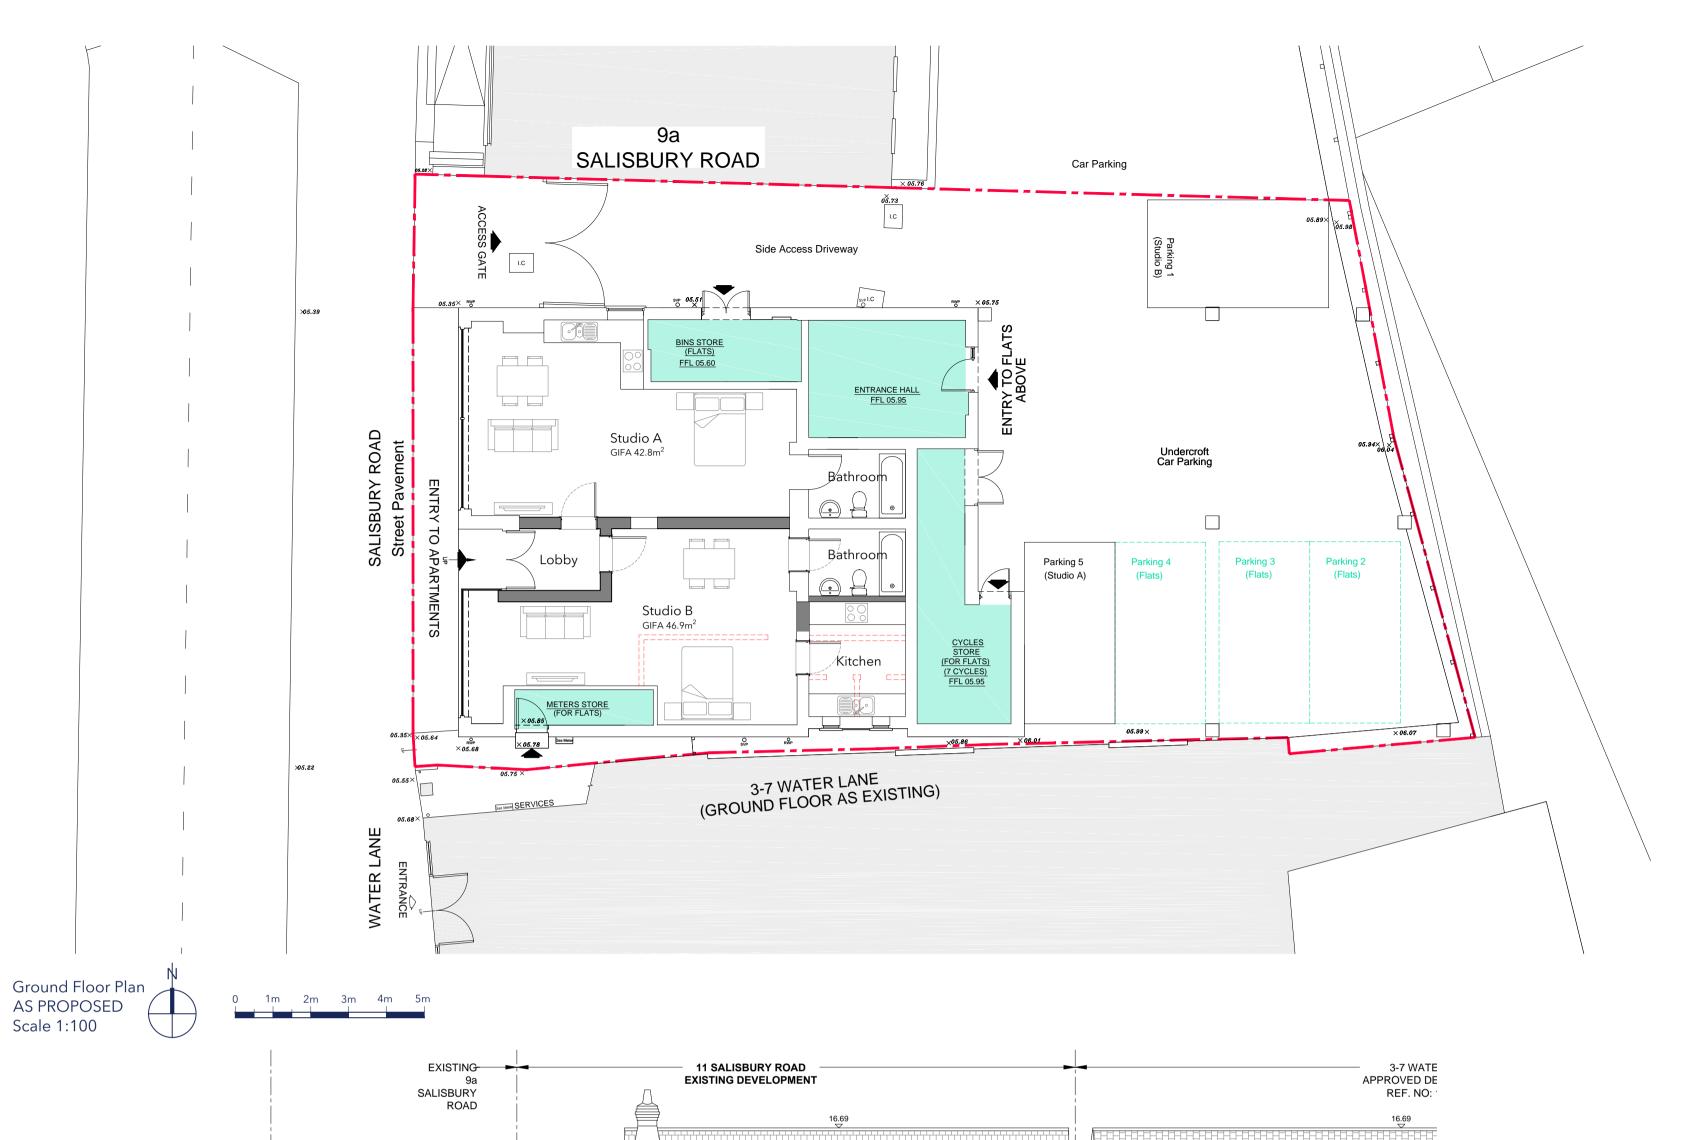

## Proposed Apartment Schedule:

| Name     | GIFA (m²) | NDSS (m <sup>2</sup> ) |
|----------|-----------|------------------------|
| Studio A | 42.8      | 39                     |
| Studio B | 46.9      | 39                     |