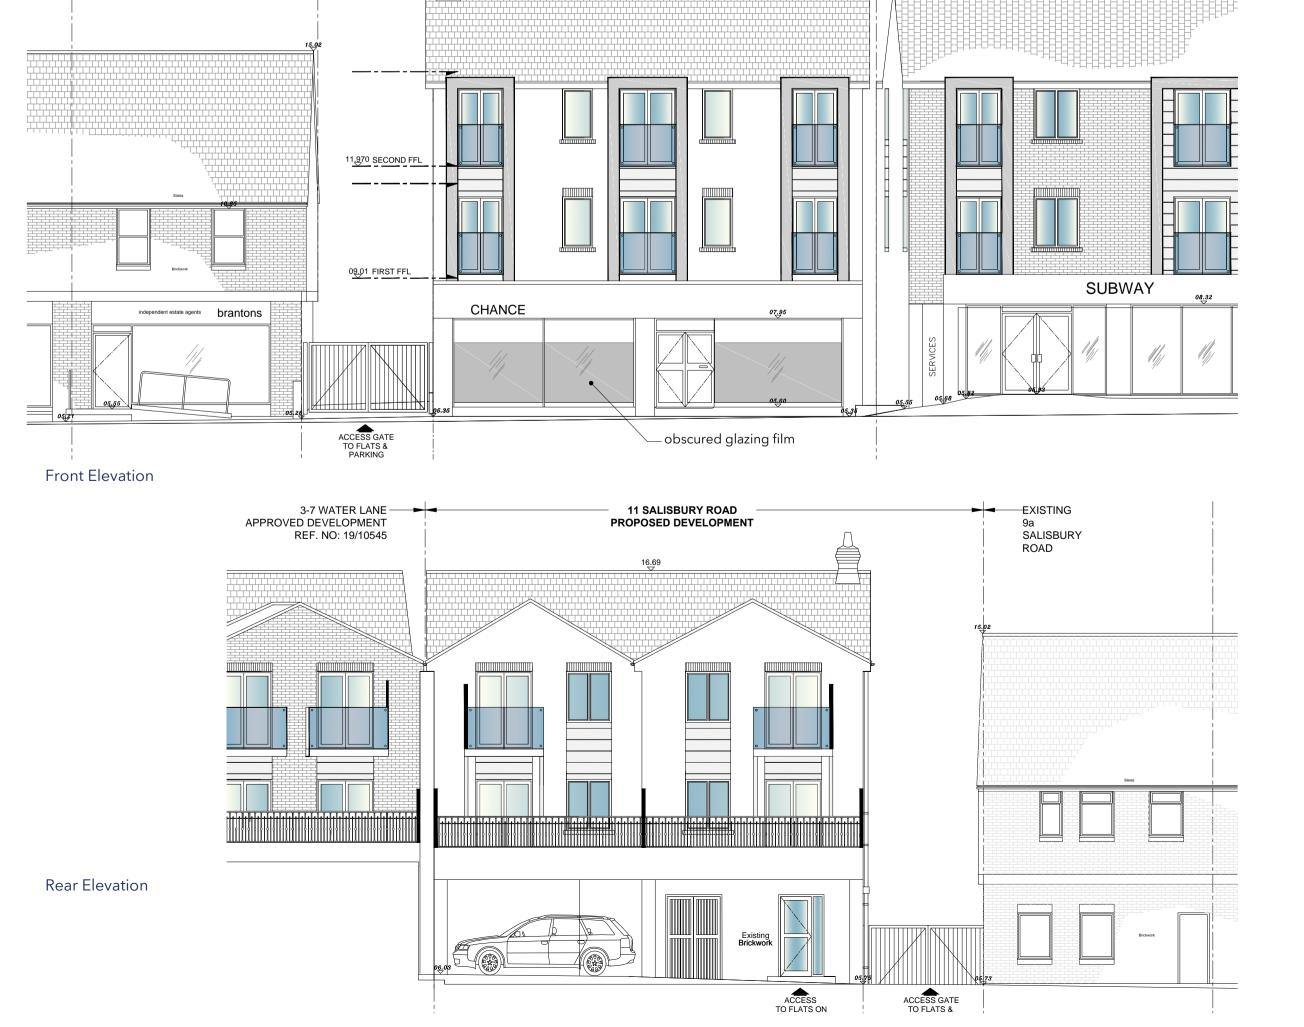

## Proposed Apartment Schedule:

| Name     | GIFA (m²) | NDSS (m <sup>2</sup> ) |
|----------|-----------|------------------------|
| Studio A | 42.8      | 39                     |
| Studio B | 46.9      | 39                     |







Side Elevation 2

A General Amendments 16.04.24

No. Description Date

t. 02382 542011

e. info@rs-studio.co.uk w. www.rs-studio.co.uk

Drawing Title:
Plans

AS PROPOSED

Project Title:

11 Salisbury Road Totton SO40 3HW

Drawing No.:

1740-PA-02

Date: March 2024
Scale: various
Drawn: RS

Checked: 
This drawing is the copyright of the company and must not be reproduced or used without permission

This drawing is the copyright of the company and must not be reproduced or used without permission. Annotated dimensions are to be taken in preference to scaled dimensions and site dimensions must be checked before work is commenced

Elevations

AS PROPOSED Scale 1:100

0 1m 2m 3m 4m 5m