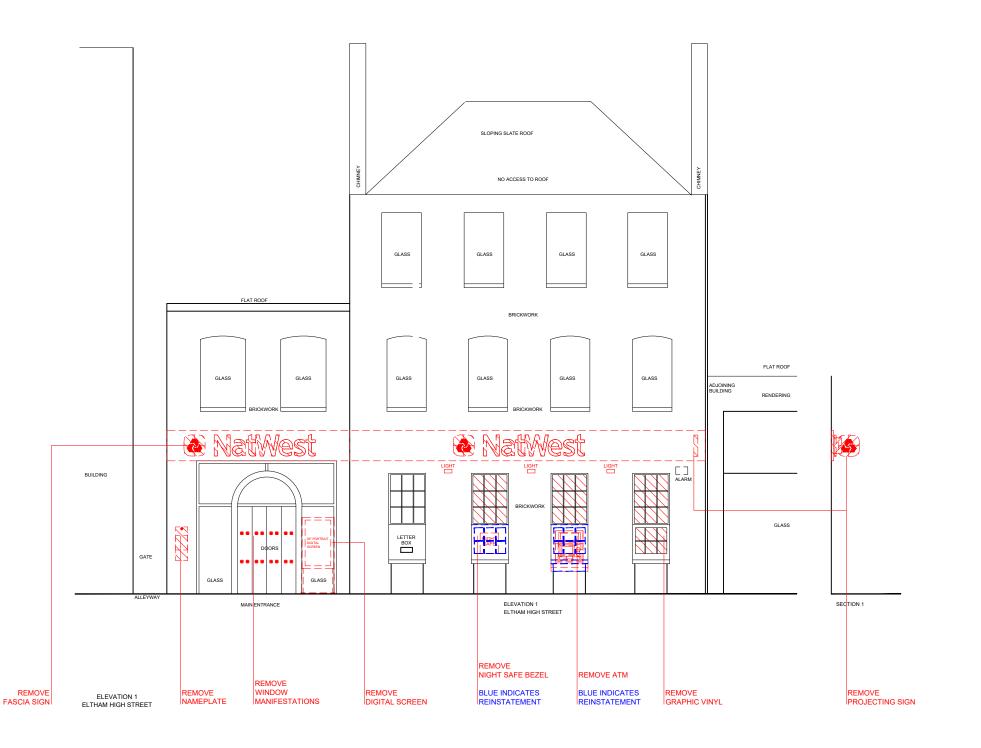

## EXTERNAL SCOPE

REMOVE THE FOLLOWING EXISTING:

2x FASCIA SIGN

1x NAMEPLATE

- 1x ATM 1x NIGHT SAFE BEZEL 1x DIGITAL SCREEN

ALLOW TO REINSTATE NEW BRICK MATERIAL WHERE ATM IS REMOVED. NEW MATERIAL TO BE INSTALLED TO MATCH THE ORIGINAL BOND, COLOUR, TEXTURE AND GROUT DETAIL.

ALLOW TO REINSTATE NEW GLASS AND FRAME MATERIAL WHERE ATM AND NIGHTSAFE BEZEL IS REMOVED. NEW MATERIAL TO BE INSTALLED TO MATCH THE ORIGINAL COLOUR, TEXTURE AND SEALANT DETAIL.

INFILL ALL HOLES LEFT BY REMOVAL OF SIGNAGE TO MATCH MATERIAL AS REQUIRED. FINISH TO MATCH COLOUR, TEXTURE, GROUT, GEOLOGY, FINISH AND PATTERN OF EXISTING MATERIALS

REFER TO GROUND FLOOR PLAN FOR GENERAL SCOPE

This drawing is the copyright and property of NatWest Group plc. It must not be copied or published without written consent. Only scale from this drawing for planning consent purposes.