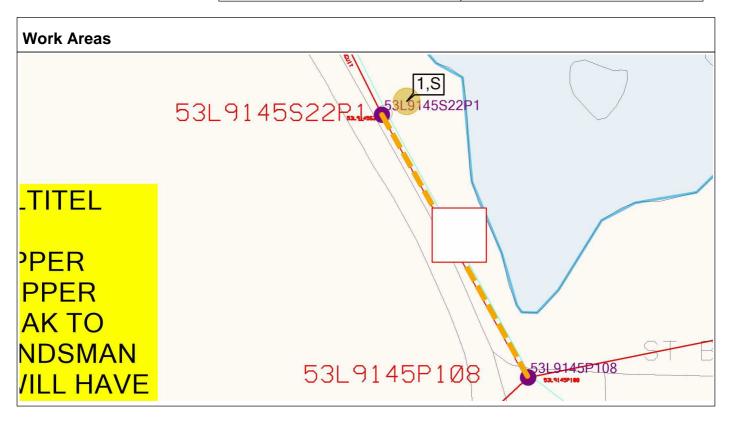

| I.D. no |                                          | G55/2<br>Cat | Poles to /<br>from                    | Tree(s)         | Work agreed                                 | Other work details | Achievable clearance from conductors |                      | Treatment   |
|---------|------------------------------------------|--------------|---------------------------------------|-----------------|---------------------------------------------|--------------------|--------------------------------------|----------------------|-------------|
| 1       | SO 35685<br>10043                        | А            | 53L9145S<br>22P1 -<br>53L9145P<br>108 | London<br>Plane | side reduce to<br>suitable growing<br>point |                    | 1.5 m                                | Unauth. Play<br>Area | Chip/Remove |
|         | Equipment<br>required: I<br>Chipper, Tip | Mewp,        | Traffic ma                            | nagement: Yes   | <b>4X4:</b> Yes                             | Hotglove access:   | No                                   |                      |             |
|         | Landowne<br>insisted or<br>restricted    | a            |                                       |                 | Estimated revisit date:                     |                    |                                      |                      |             |

| Primary Sub name & no.    |                      | Feeder<br>name/no.      | 0051 | Line no.         | 9145S22 |
|---------------------------|----------------------|-------------------------|------|------------------|---------|
| LV sub name               | Llansantffraed court | LV sub no.              |      | Managed unit no. | 7145    |
| Environmental<br>R.A. no. |                      | Landscape<br>impact no. |      |                  |         |