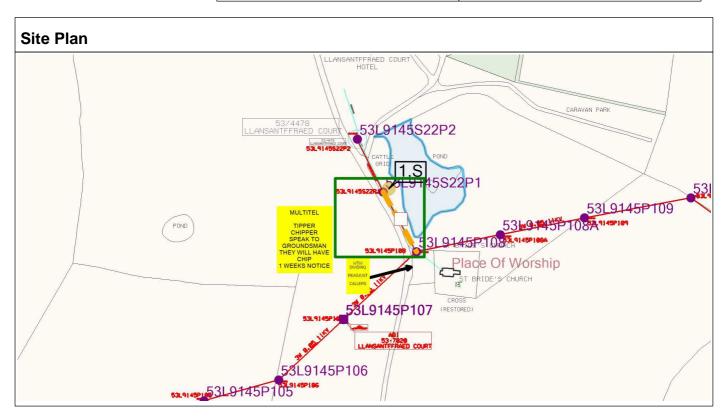

| I.D. no |                                          | G55/2<br>Cat | Poles to /<br>from                    | Tree(s)         | Work agreed                                 | Other work details | Achievable clearance from conductors |                      | Treatment   |
|---------|------------------------------------------|--------------|---------------------------------------|-----------------|---------------------------------------------|--------------------|--------------------------------------|----------------------|-------------|
| 1       | SO 35685<br>10043                        | А            | 53L9145S<br>22P1 -<br>53L9145P<br>108 | London<br>Plane | side reduce to<br>suitable growing<br>point |                    | 1.5 m                                | Unauth. Play<br>Area | Chip/Remove |
|         | Equipment<br>required: I<br>Chipper, Tip | Mewp,        | Traffic ma                            | nagement: Yes   | <b>4X4:</b> Yes                             | Hotglove access:   | No                                   |                      |             |
|         | Landowne<br>insisted or<br>restricted    | a            |                                       |                 | Estimated revisit date:                     |                    |                                      |                      |             |

| Primary Sub name & no.    |                      | Feeder<br>name/no.      | 0051 | Line no.         | 9145S22 |
|---------------------------|----------------------|-------------------------|------|------------------|---------|
| LV sub name               | Llansantffraed court | LV sub no.              |      | Managed unit no. | 7145    |
| Environmental<br>R.A. no. |                      | Landscape<br>impact no. |      |                  |         |