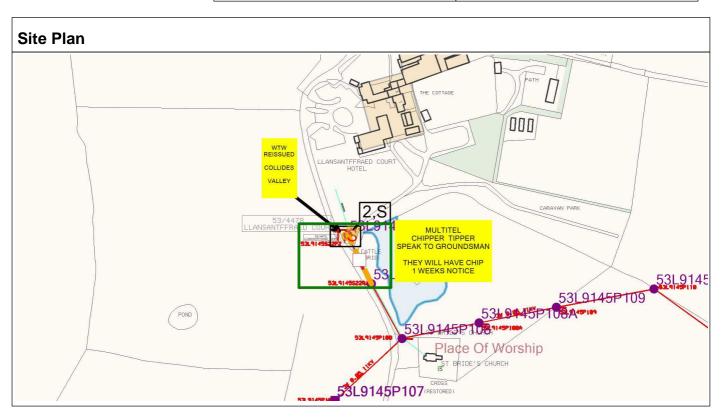

| I.D. no |                                         | G55/2<br>Cat | Poles to /<br>from                     | Tree(s)             | Work agreed             | Other work details | Achievable clearance from conductors | ESQCR cat.           | Treatment   |
|---------|-----------------------------------------|--------------|----------------------------------------|---------------------|-------------------------|--------------------|--------------------------------------|----------------------|-------------|
| 1       | SO 35661<br>10089                       | А            | 53L9145S<br>22P1 -<br>53L9145S<br>22P2 | Holly, Other<br>YEW | crown reduce            |                    | 3 m                                  | Unauth. Play<br>Area | Chip/Remove |
|         | Equipment<br>required: I<br>Chipper, Ti | Mewp,        | Traffic ma                             | nagement: Yes       | <b>4X4:</b> Yes         | Hotglove access:   | No                                   |                      |             |
|         | Landowne<br>insisted or<br>restricted   | ı a          |                                        |                     | Estimated revisit date: |                    |                                      |                      |             |

| I.D. no | Site grid ref.                        | G55/2<br>Cat | Poles to /<br>from                     | Tree(s)       | Work agreed                                 | Other work details | Achievable clearance from conductors |                      | Treatment   |
|---------|---------------------------------------|--------------|----------------------------------------|---------------|---------------------------------------------|--------------------|--------------------------------------|----------------------|-------------|
| 2       | SO 35661<br>10089                     | А            | 53L9145S<br>22P1 -<br>53L9145S<br>22P2 | Oak           | side reduce to<br>suitable growing<br>point |                    | 3 m                                  | Unauth. Play<br>Area | Chip/Remove |
|         | Equipment<br>required:<br>Chipper, Ti | Mewp,        | Traffic ma                             | nagement: Yes | <b>4X4:</b> Yes                             | Hotglove access:   | No                                   |                      |             |
|         | Landowne insisted or restricted       | ı a          |                                        |               | Estimated revisit date:                     |                    |                                      |                      |             |