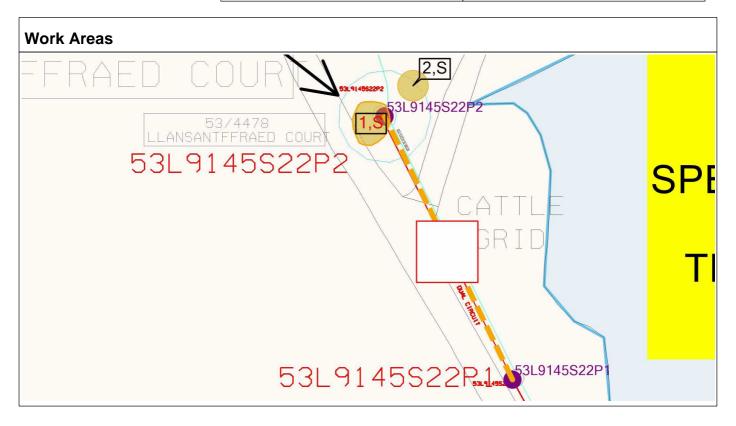

| I.D. no |                                         | G55/2<br>Cat | Poles to /<br>from                     | Tree(s)             | Work agreed             | Other work details | Achievable clearance from conductors | ESQCR cat.           | Treatment   |
|---------|-----------------------------------------|--------------|----------------------------------------|---------------------|-------------------------|--------------------|--------------------------------------|----------------------|-------------|
| 1       | SO 35661<br>10089                       | А            | 53L9145S<br>22P1 -<br>53L9145S<br>22P2 | Holly, Other<br>YEW | crown reduce            |                    | 3 m                                  | Unauth. Play<br>Area | Chip/Remove |
|         | Equipment<br>required: I<br>Chipper, Ti | Mewp,        | Traffic ma                             | nagement: Yes       | <b>4X4:</b> Yes         | Hotglove access:   | No                                   |                      |             |
|         | Landowne<br>insisted or<br>restricted   | ı a          |                                        |                     | Estimated revisit date: |                    |                                      |                      |             |

| I.D. no | Site grid ref.                        | G55/2<br>Cat | Poles to /<br>from                     | Tree(s)       | Work agreed                                 | Other work details | Achievable clearance from conductors |                      | Treatment   |
|---------|---------------------------------------|--------------|----------------------------------------|---------------|---------------------------------------------|--------------------|--------------------------------------|----------------------|-------------|
| 2       | SO 35661<br>10089                     | А            | 53L9145S<br>22P1 -<br>53L9145S<br>22P2 | Oak           | side reduce to<br>suitable growing<br>point |                    | 3 m                                  | Unauth. Play<br>Area | Chip/Remove |
|         | Equipment<br>required:<br>Chipper, Ti | Mewp,        | Traffic ma                             | nagement: Yes | <b>4X4:</b> Yes                             | Hotglove access:   | No                                   |                      |             |
|         | Landowne insisted or restricted       | ı a          |                                        |               | Estimated revisit date:                     |                    |                                      |                      |             |