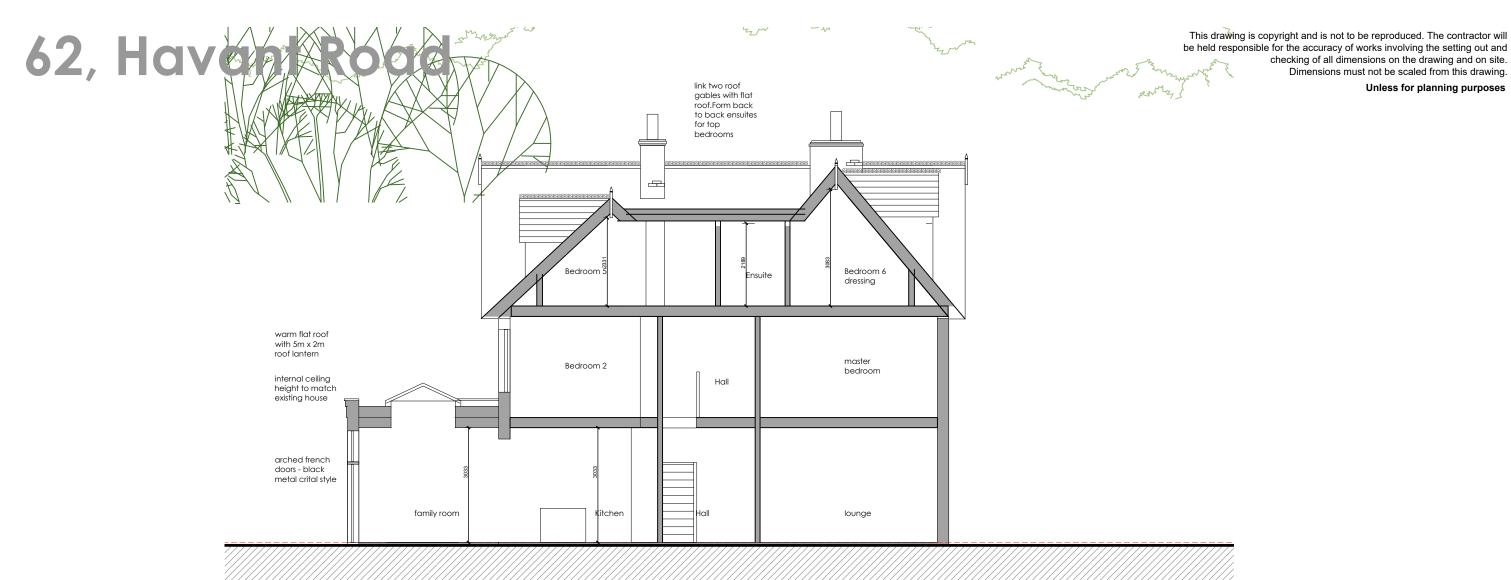

Proposed section A @ 1:100

Dimensions must not be scaled from this drawing.

Unless for planning purposes

| Client:<br>Mr and Mrs Garvey                                                |                              | Planning               |                           |
|-----------------------------------------------------------------------------|------------------------------|------------------------|---------------------------|
| Project:<br>62 Havant Road,<br>Emsworth, PO10 7JG                           |                              | Drawing No: 460-02-010 | Revision:                 |
| Title:<br>Proposed sections                                                 | Drawn:<br>sb<br>Check:<br>NB | Scale:<br>1:100 @a3    | First Issue:<br>Feb. 2024 |
| bircharchitects                                                             |                              |                        |                           |
| Lambourne, Grove Lane,<br>T: +44 (0) 1725 510407<br>e: info@bircharchitects | Redlynch                     | , Salisbury, Wilts     | s, SP5 2NR                |