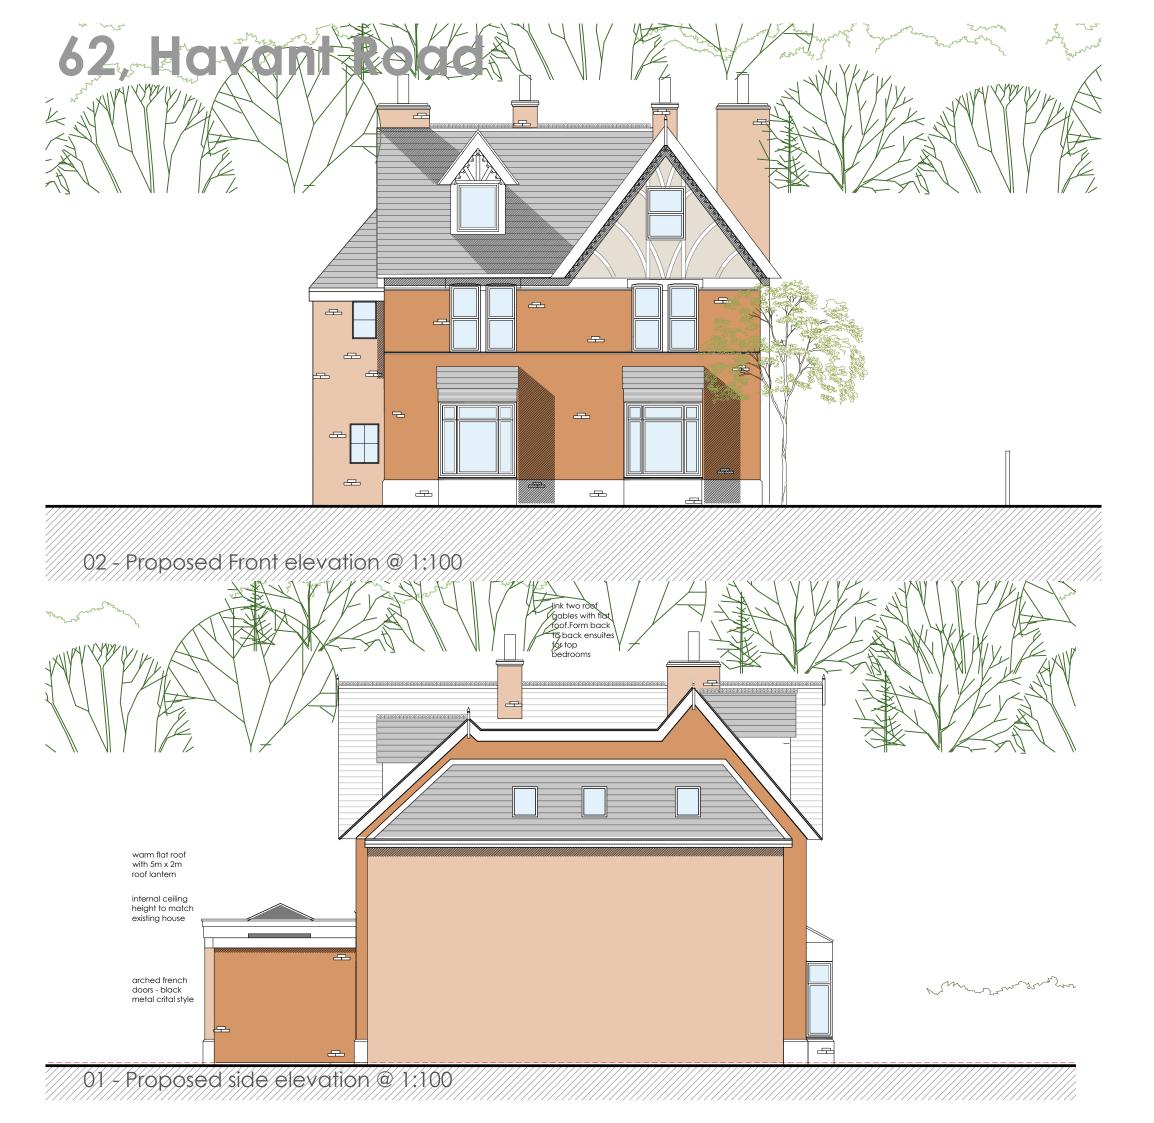

## Material Key:

- 1. Walls brick to match existing.
- 2. windows UPVC Sliding sash double glazed.
- Patio door Aluminium black.
- 4. Roof slate to match existing.5. Conservation Rooflights.
- 6. Fascias grey painted timber.
- 7. Downpipe and gutters half
- round blaCk UPVC.
- 8. Falt roof single ply membrane Grey.
- 9. Flat roof lantern black aluminium.