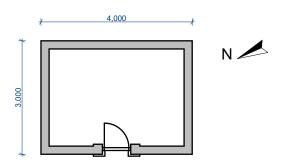

Proposed brick and stone details and slate roof as shown on photo.

Front Elevation

Left Elevation

Rear Elevation

Right Elevation