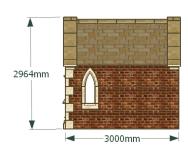

Proposed brick and stone details and slate roof as shown on photo.

Front Elevation

Left Elevation

Rear Elevation

Right Elevation