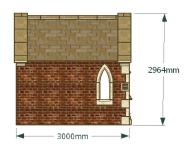

Proposed brick and stone details and slate roof as shown on photo.

Front Elevation

Left Elevation

Rear Elevation

Right Elevation