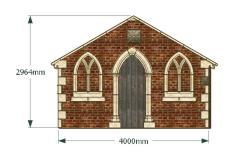

Proposed brick and stone details and slate roof as shown on photo.

Front Elevation

Left Elevation

Rear Elevation

Right Elevation