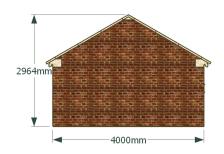

Proposed brick and stone details and slate roof as shown on photo.

Front Elevation

Left Elevation

Rear Elevation

Right Elevation