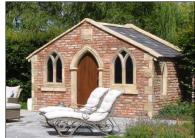

Proposed brick and stone details and slate roof as shown on photo.

Front Elevation

Left Elevation

Rear Elevation

Right Elevation