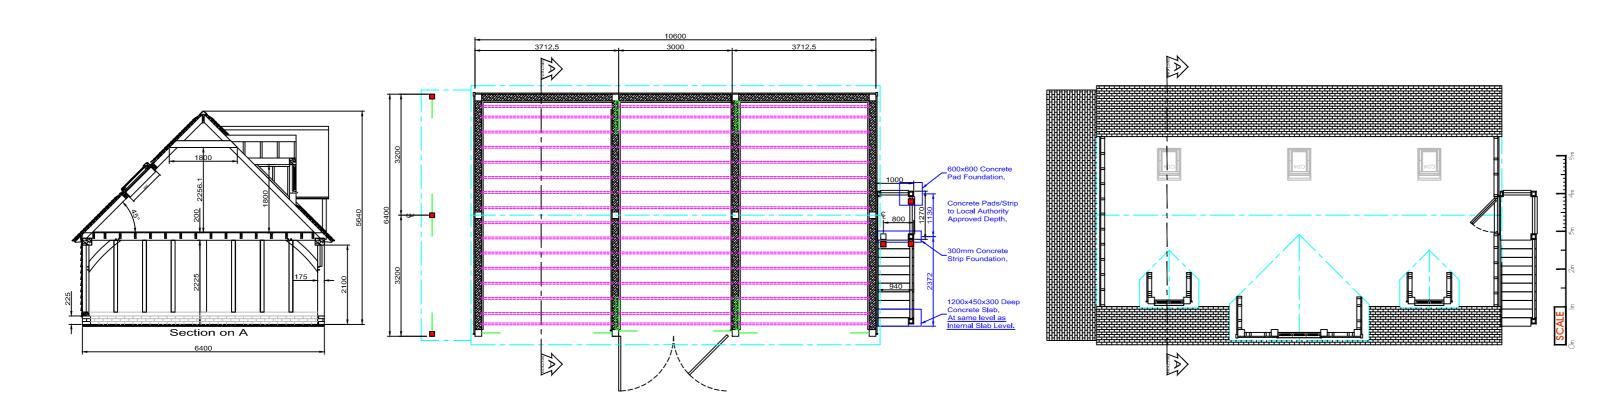

#### FOUNDATION NOTES:

VERTICAL DIMENSIONS SHOWN ARE FROM A HORIZONTAL INTERNAL SLAB LEVEL. HOWEVER, FOR GARAGING, A NOMINAL SLOPE OF -25mm TOWARD OPENING IS ESSENTIAL FOR DRAINAGE

CONCRETE OVERSITE TO BE EXTENDED 50mm BEYOND INDEPENDENT POSTS TO ALLOW FOR PAD STONE SPLAY.

TYPICAL 3 COURSES OF BRICK BELOW F.F.L. MAY VARY DEPENDING TO SPECIFIC SITE LEVELS. PLEASE CHECK BRICK QUANTITIES ESTIMATED ON BUILDING QUOTATION.

ALL WINDOWS POSITIONED 1800mm FROM INTERNAL SLAB TO WINDOW HEAD UNLESS OTHERWISE STATED

## KEY:

INTERNAL SLAB LEVEL

CURVED STRUCTURAL BRACE 1200mm

CURVED STRUCTURAL BRACE 800/900mm

DIAGONAL STRAIGHT WIND BRACE

DIAGONAL ROOF BRACE

SOLE PLATE

FIRST FLOOR JOIST

■ ( Straight) INDEPENDENT POST ONTO PAD STONE (CONCRETE SUB-BASE BENEATH AS NECESSARY)

□ POST ONTO SOLE PLATE/BRICKWORK

■ POST CUT TO LENGTH ON SITE

ROOF OUTLINE