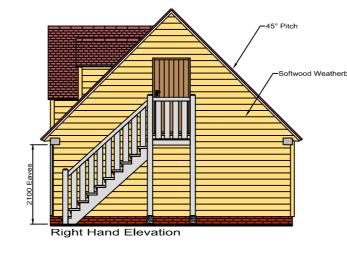

TYPICAL 3 COURSES OF BRICK BELOW F.F.L. MAY VARY DEPENDING TO SPECIFIC SITE LEVELS. PLEASE CHECK BRICK QUANTITIES ESTIMATED ON BUILDING QUOTATION.

ALL WINDOWS POSITIONED 1800mm FROM INTERNAL SLAB TO WINDOW HEAD UNLESS OTHERWISE STATED