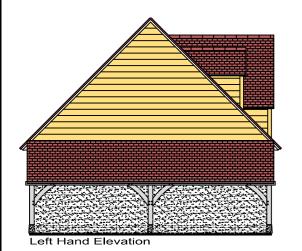

TYPICAL 3 COURSES OF BRICK BELOW F.F.L. MAY VARY DEPENDING TO SPECIFIC SITE LEVELS. PLEASE CHECK BRICK QUANTITIES ESTIMATED ON BUILDING QUOTATION.

ALL WINDOWS POSITIONED 1800mm FROM INTERNAL SLAB TO WINDOW HEAD UNLESS OTHERWISE STATED