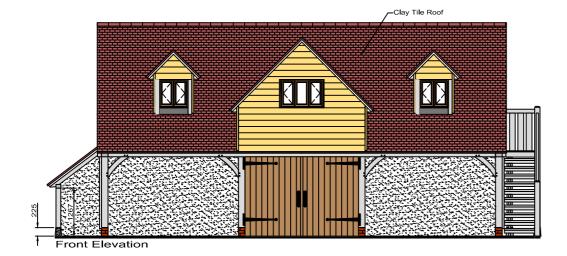

TYPICAL 3 COURSES OF BRICK BELOW F.F.L. MAY VARY DEPENDING TO SPECIFIC SITE LEVELS. PLEASE CHECK BRICK QUANTITIES ESTIMATED ON BUILDING QUOTATION.

ALL WINDOWS POSITIONED 1800mm FROM INTERNAL SLAB TO WINDOW HEAD UNLESS OTHERWISE STATED