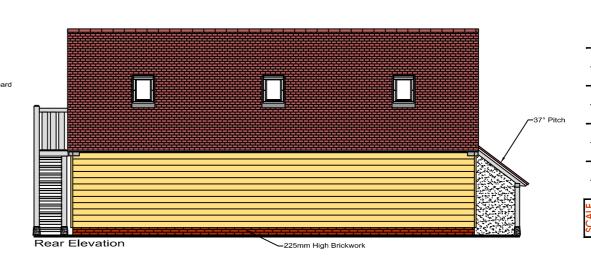

TYPICAL 3 COURSES OF BRICK BELOW F.F.L. MAY VARY DEPENDING TO SPECIFIC SITE LEVELS. PLEASE CHECK BRICK QUANTITIES ESTIMATED ON BUILDING QUOTATION.

ALL WINDOWS POSITIONED 1800mm FROM INTERNAL SLAB TO WINDOW HEAD UNLESS OTHERWISE STATED