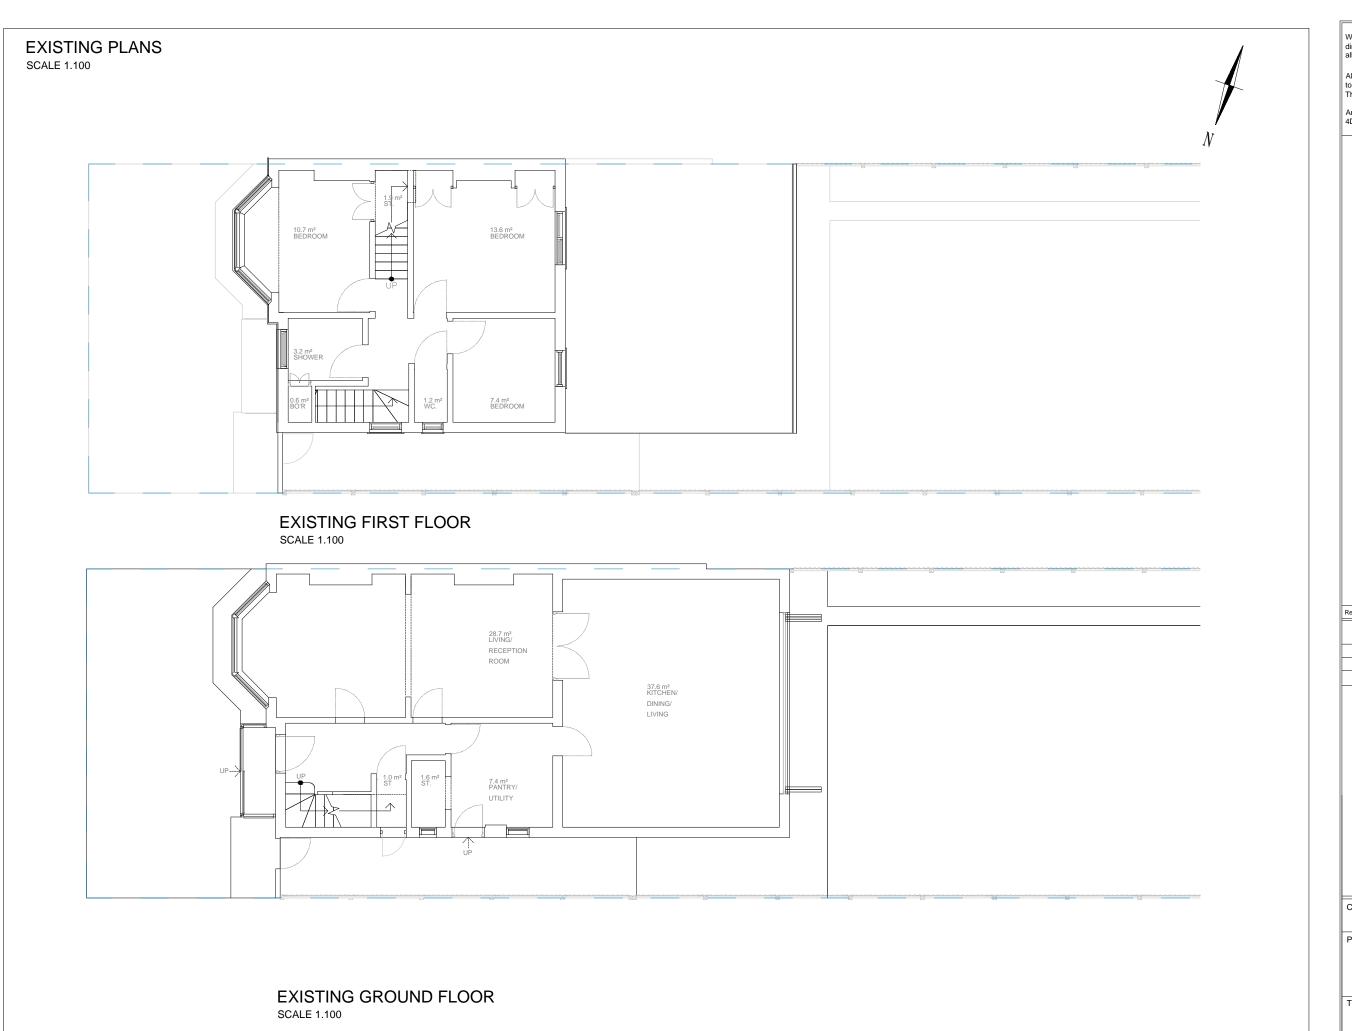

NW7 3QR

Existing Floor Plans 01

| - 1 |                              |      |   |
|-----|------------------------------|------|---|
|     | Date: April 2024             | Rev: |   |
|     | Scale: 1:50 @ A1, 1:100 @ A3 |      | / |
|     | Drawing No. PL-EP-01         |      |   |
|     |                              |      |   |

www.GetMePlanning.com®

19 Mill Way, London,

Existing Floor Plans 02

Scale: 1:50 @ A1, 1:100 @ A3 Drawing No. PL-EP-02

SCALE 1.100