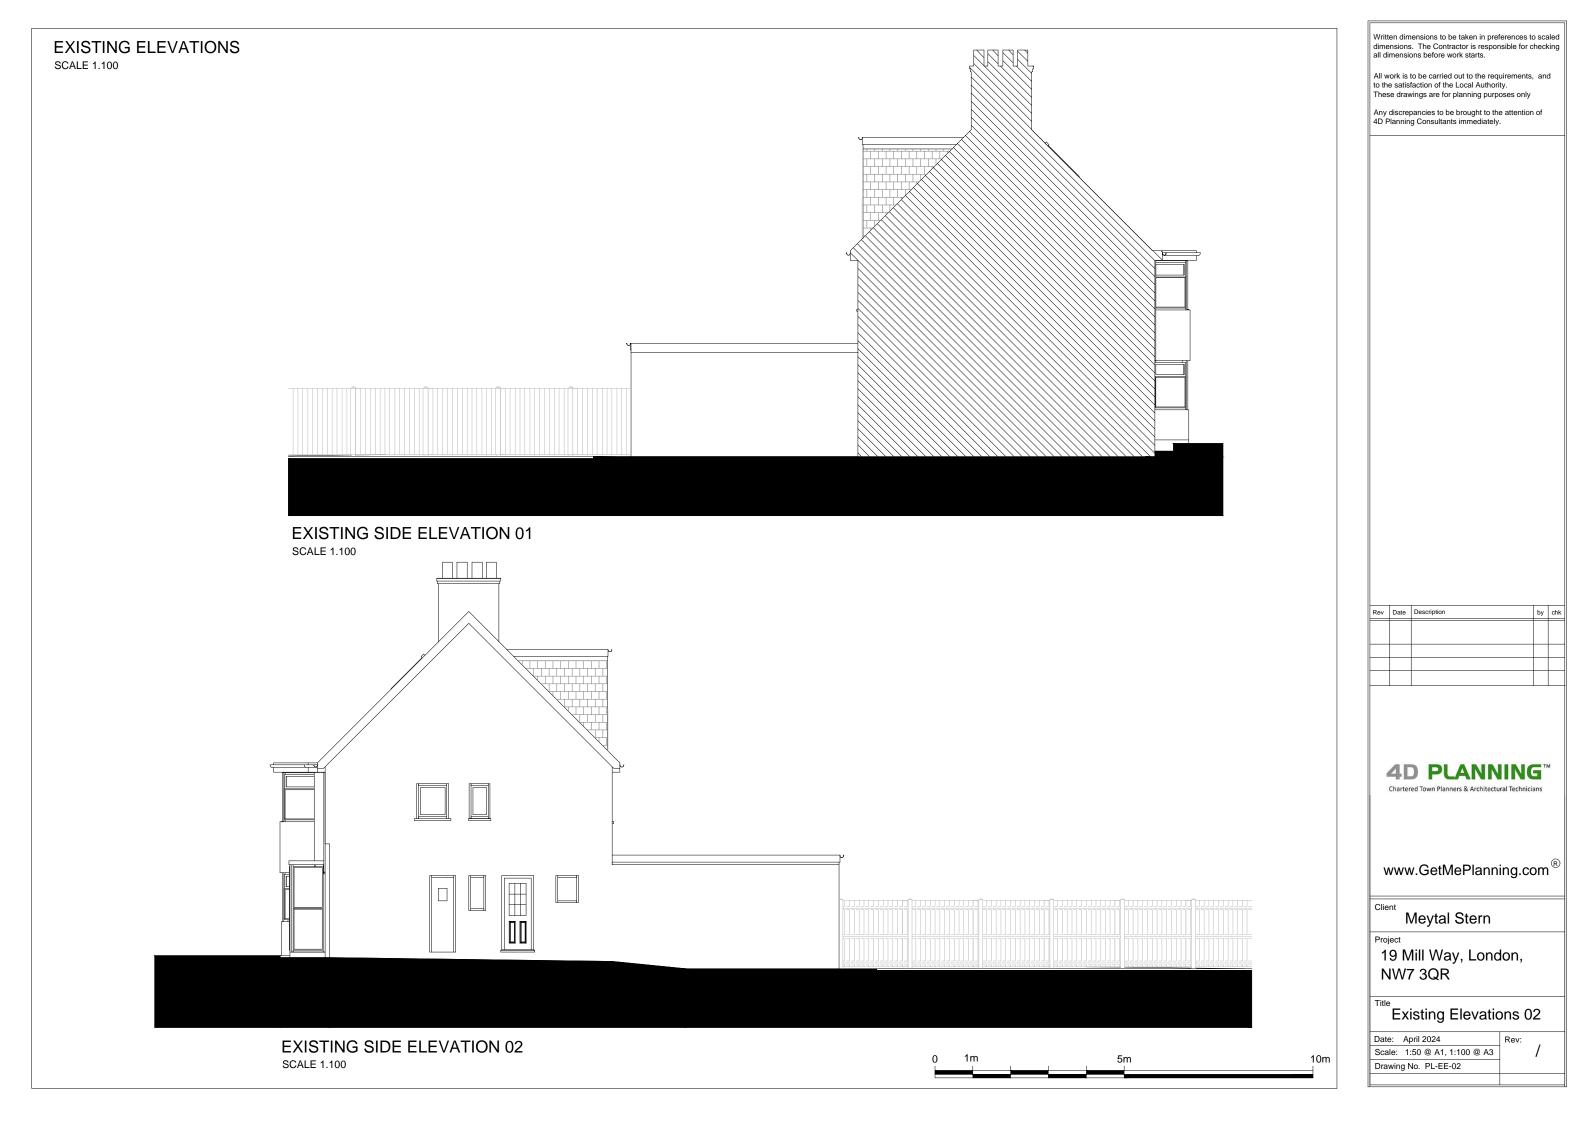

# PROPOSED ELEVATIONS SCALE 1.100 NEW MATERIALS TO MATCH EXISTING **EXISTING SIDE ELEVATION 01** SCALE 1.100 NEW MATERIALS TO MATCH EXISTING **EXISTING SIDE ELEVATION 02** SCALE 1.100

Written dimensions to be taken in preferences to scaled dimensions. The Contractor is responsible for checking all dimensions before work starts. All work is to be carried out to the requirements, and to the satisfaction of the Local Authority.

These drawings are for planning purposes only Any discrepancies to be brought to the attention of 4D Planning Consultants immediately. Rev Date Description **4D PLANNING** www.GetMePlanning.com® Meytal Stern 19 Mill Way, London, NW7 3QR Proposed Elevations 02 Date: April 2024 Scale: 1:50 @ A1, 1:100 @ A3 Drawing No. PL-PE-02