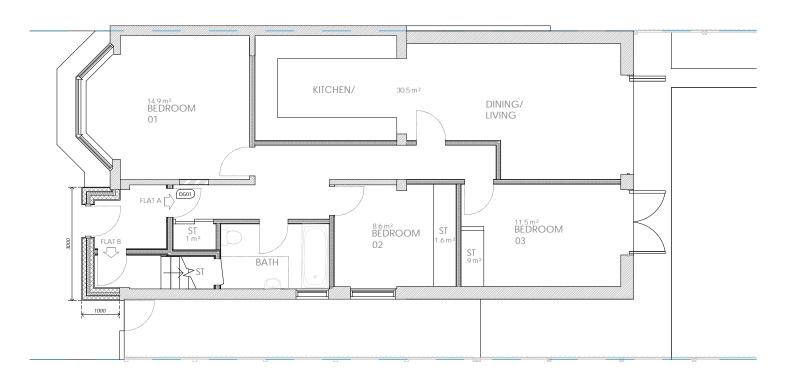

# PROPOSED SECOND FLOOR

SCALE 1.100

| ( | ) 1 | m |   |     | כ | m | 10m |   |
|---|-----|---|---|-----|---|---|-----|---|
|   |     | 1 | I | I I | l | I | 1   | 1 |
|   |     |   |   |     |   |   |     | 1 |
|   |     |   |   |     |   |   |     | 1 |

www.GetMePlanning.com®

Meytal Stern

19 Mill Way, London, NW7 3QR

Proposed Floor Plans 02

| Date:  | April 2024            | Rev: |
|--------|-----------------------|------|
| Scale: | 1:50 @ A1, 1:100 @ A3 |      |
| Orawin | g No. PL-PP-02        |      |
|        |                       |      |