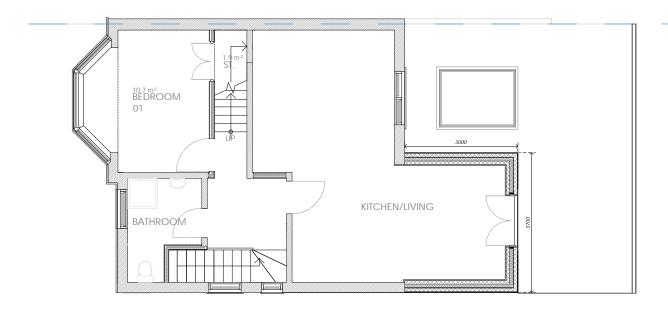

# PROPOSED FIRST FLOOR

SCALE 1.100

www.GetMePlanning.com®

Clie

Meytal Stern

Project

19 Mill Way, London, NW7 3QR

Proposed Floor Plans 01

| Date: April 2024             | Rev: |
|------------------------------|------|
| Scale: 1:50 @ A1, 1:100 @ A3 |      |
| Drawing No. PL-PP-01         |      |
|                              |      |