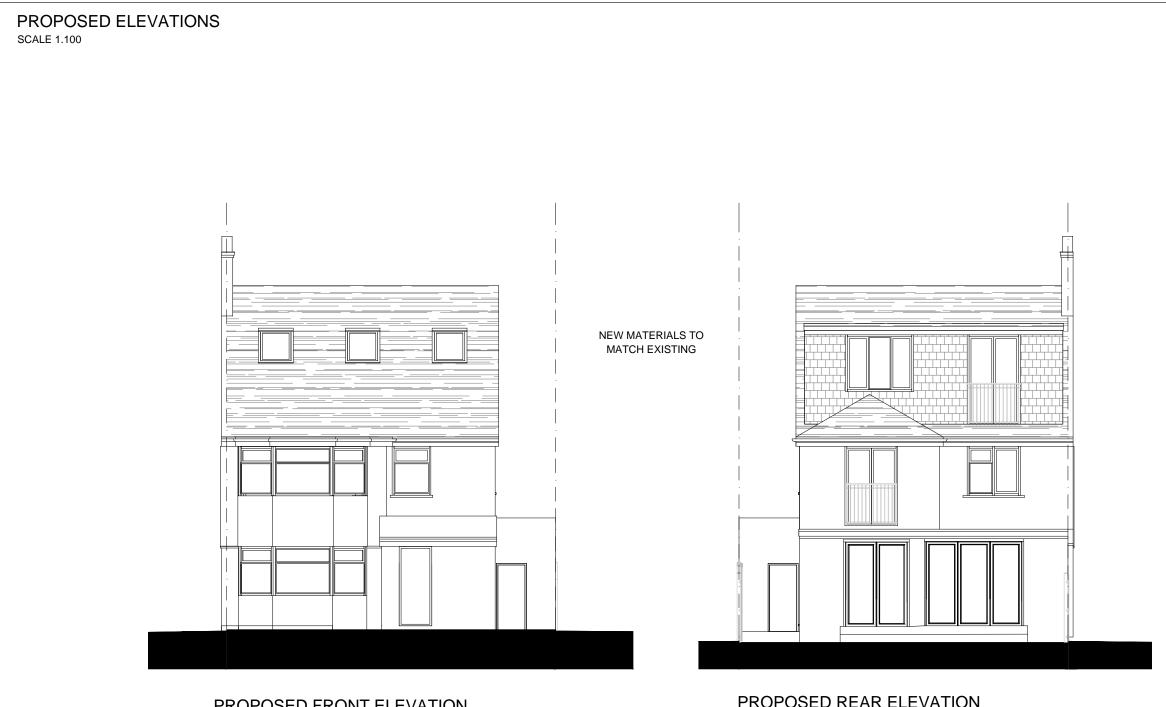

PROPOSED FRONT ELEVATION SCALE 1.100

PROPOSED REAR ELEVATION
SCALE 1.100

Client Meytal Stern

Project

19 Mill Way, London,

NW7 3QR

Title

Proposed Elevations 01

Date: April 2024

Scale: 1:50 @ A1, 1:100 @ A3

Drawing No. PL-PE-01

| Written dimensions to be taken in preferences to scaled dimensions. The Contractor is responsible for checking all dimensions before work starts. |
|---------------------------------------------------------------------------------------------------------------------------------------------------|
| All work is to be carried out to the requirements, and to the satisfaction of the Local Authority.  These drawings are for planning purposes only |
| Any discrepancies to be brought to the attention of 4D Planning Consultants immediately.                                                          |
|                                                                                                                                                   |