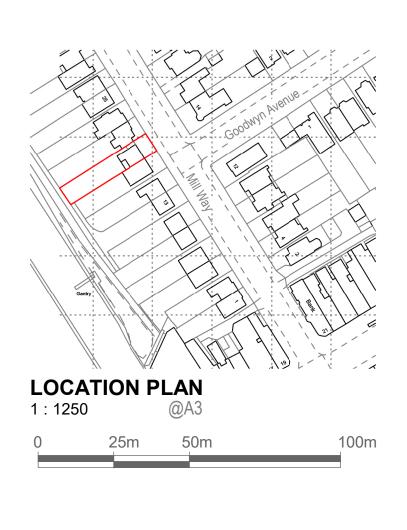

Title BLOCK AND LOCATION PLANS

| Date: 31.03.2023 | Scale: AS INDICATED | Drawing No.4D-381B E 00 | Drawn by : MAX