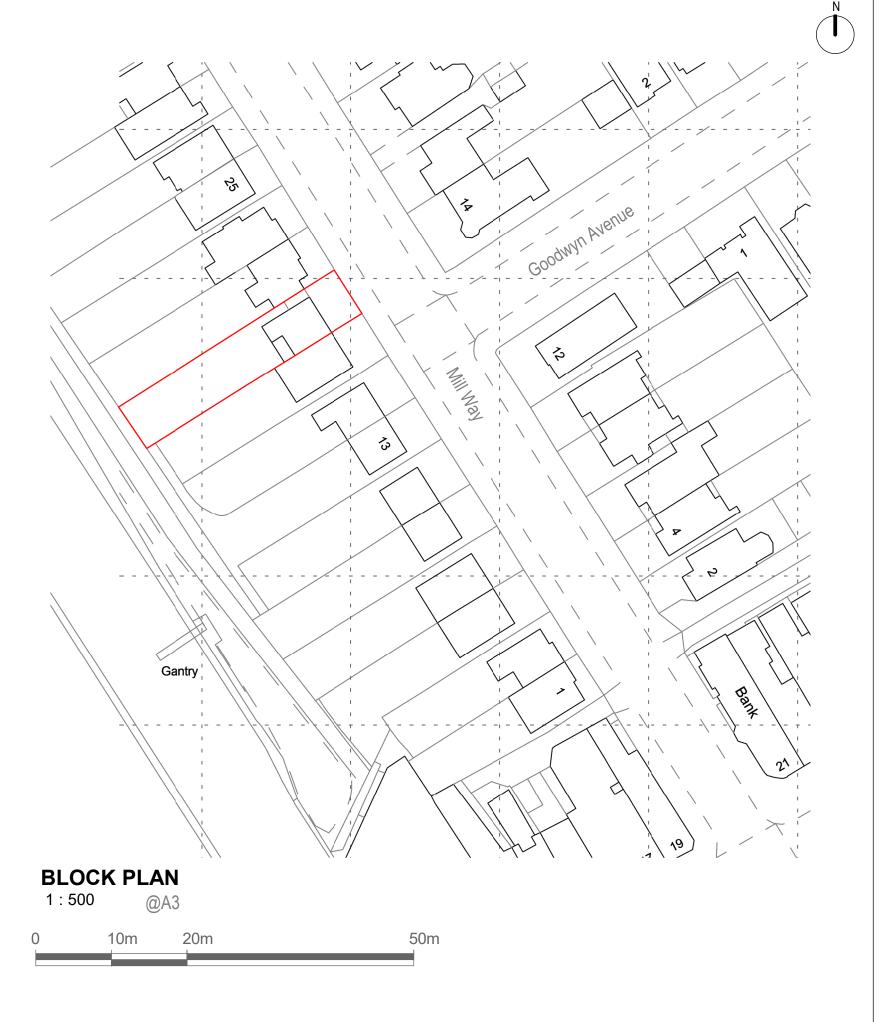

Title BLOCK AND LOCATION PLANS

| Date: 31.03.2023 | Scale: AS INDICATED | Drawing No.4D-381B E 00 | Drawn by : MAX