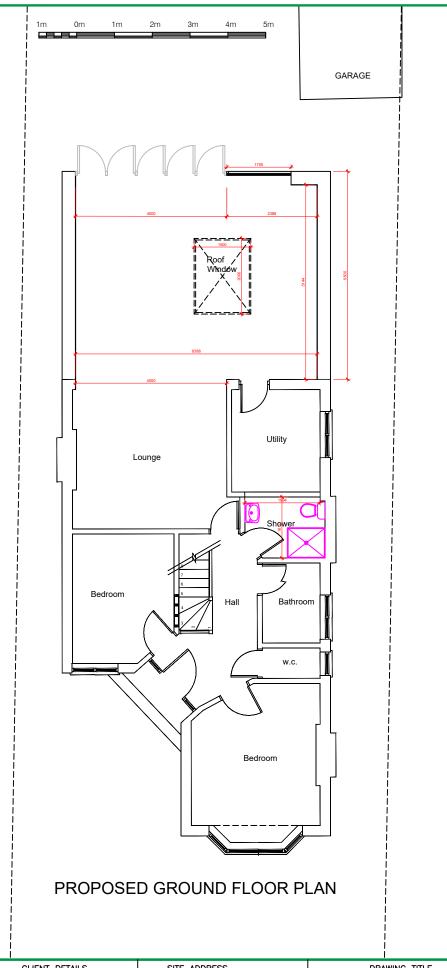

Kitchen

**EXISTING GROUND FLOOR PLAN** 

Chattala Design & Build Limited

| REVISIONS |                       |            | CLIENT DETAILS               | SITE ADDRESS                 | DRAWING TITLE |
|-----------|-----------------------|------------|------------------------------|------------------------------|---------------|
| ISSUE     | AMENDMENT             | DATE       | DC-EXT-24-016                |                              |               |
| Α         | For Preliminary Issue | 21.02.2024 |                              |                              |               |
|           |                       |            | 8 Woodfall Avenue<br>EN5 2EZ | 8 Woodfall Avenue<br>EN5 2EZ | PLANS         |