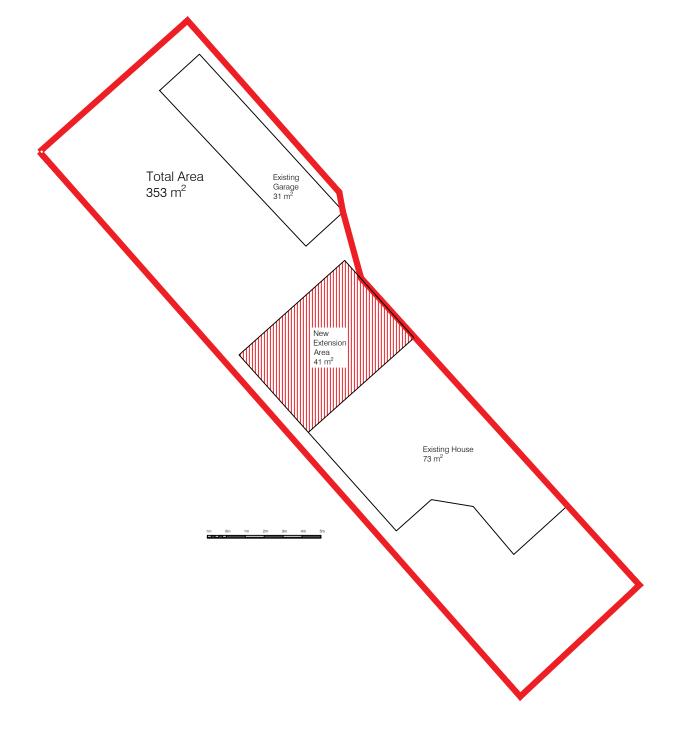

| Chattala          |
|-------------------|
| Design &<br>Build |
|                   |
| Limited           |

|       | REVISIONS             |            | CLIENT DETAILS               | SITE ADDRESS                 | DRAWING TITLE |
|-------|-----------------------|------------|------------------------------|------------------------------|---------------|
| ISSUE | Мефен                 | DATE       | DC-EXT-24-016                |                              |               |
| Α     | For Preliminary Issue | 21.02.2024 | 8 Woodfall Avenue<br>EN5 2EZ | 8 Woodfall Avenue<br>EN5 2EZ | BLOCK PLAN    |
|       | l                     |            |                              | l .                          | I             |

Dimension, areas and levels where given are only approximate