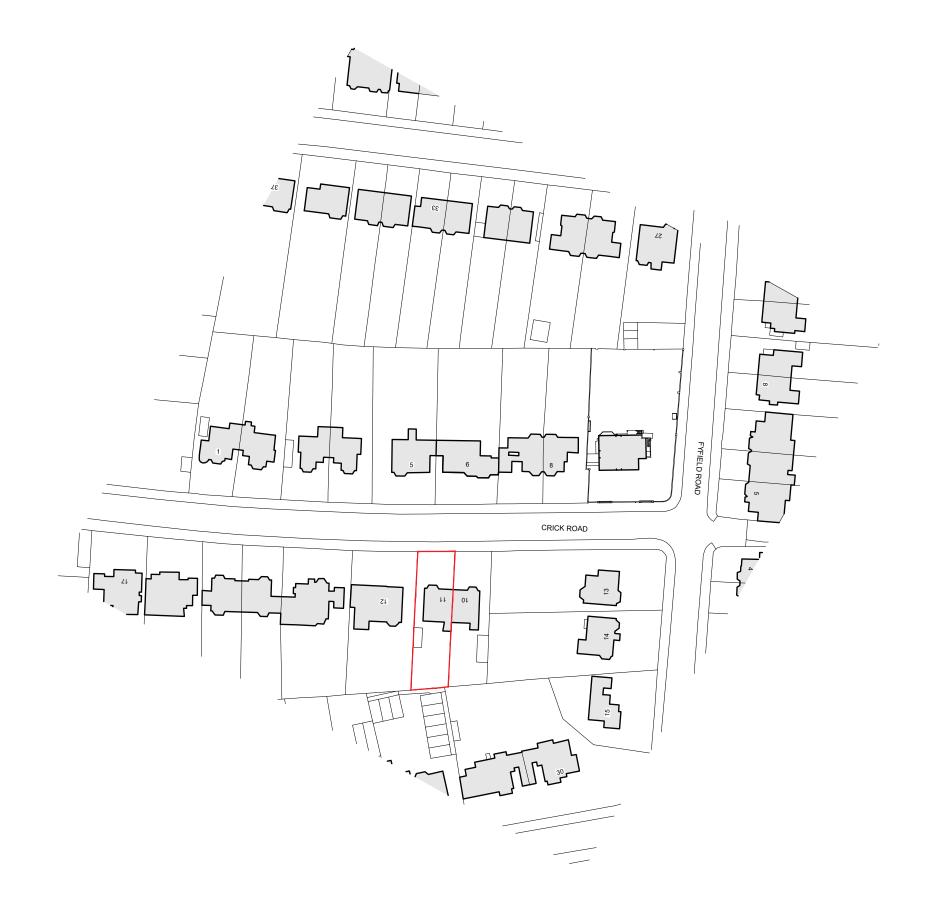

Existing Site plan

Scale 1:1250

Do not scale from this drawing. All dimensions are approximate and should be checked on site prior to construction.

All discrepancies must be reported to the Architect for verification prior to commencement of the affected works.

## RIACH architects

65 BANBURY ROAD, OXFORD, OX2 6PE 01865 553 772 | mail@riacharchitects.com | www.riacharchitects.com

C/O Agent

PROJECT
11 Crick Road

DRAWING TITLE
Site Plan

April 2024

scale 1:1250 SIZE

Α3