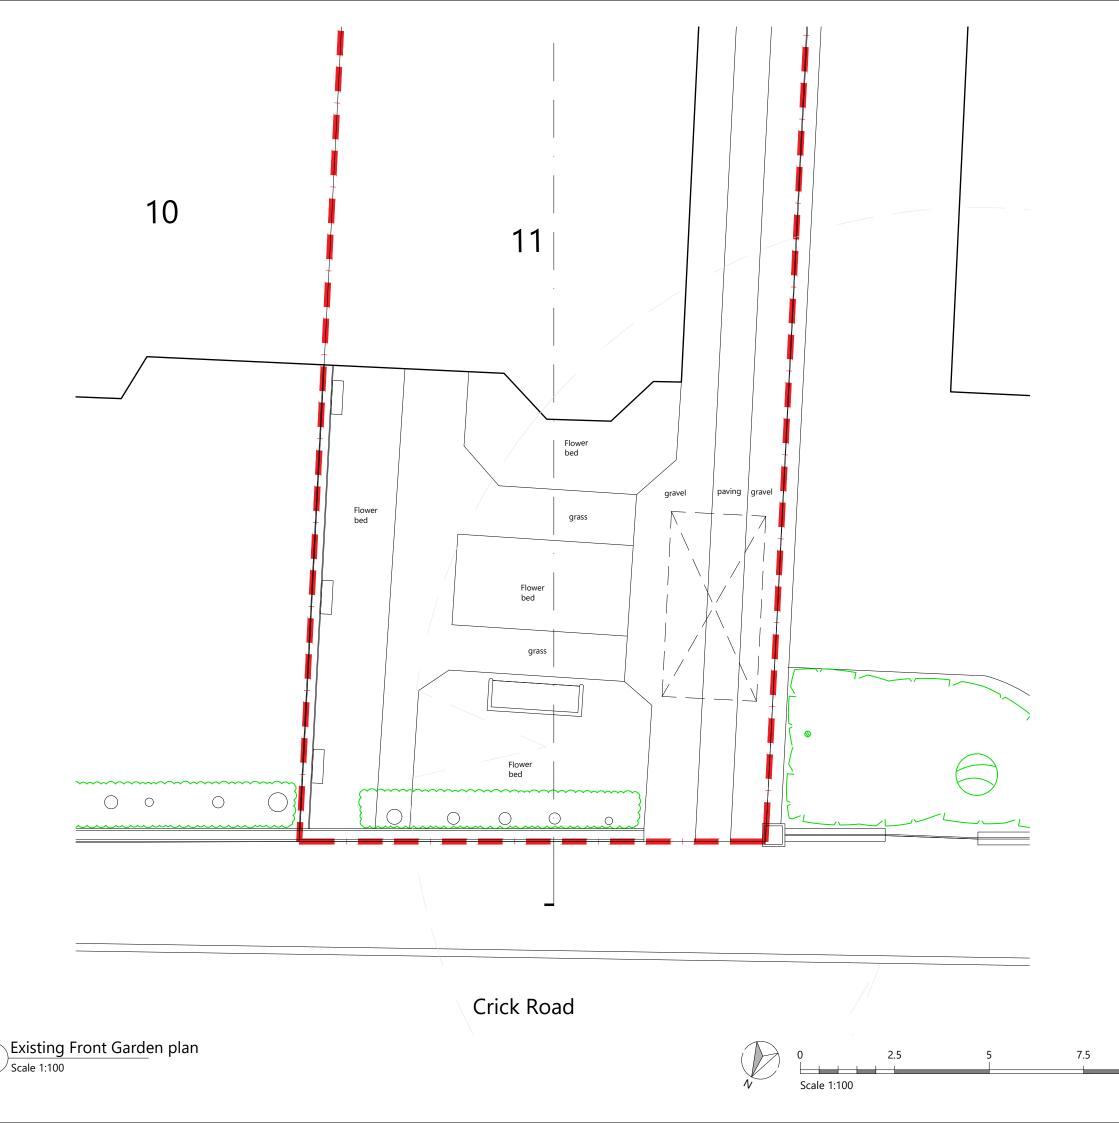

## RIACH architects

65 BANBURY ROAD, OXFORD, OX2 6PE 01865 553 772 | mail@riacharchitects.com | www.riacharchitects.com

CLIENT C/O Agent

PROJECT 11 Crick Road

DRAWING TITLE Existing Front Garden plan

date April 2024

stage **Planning**  1:100 drawn EM

SCALE

size A3

checked **GT** 

REVISION -

10m

drawing no. 2039\_100