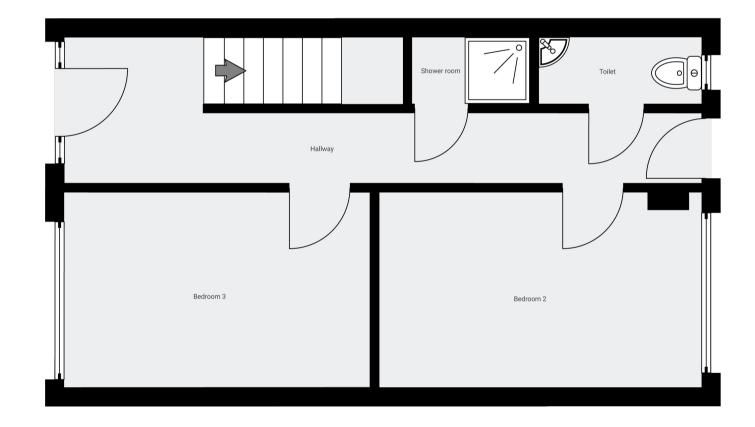

Adjacent Properties and boundaries are shown for illustrative purposes only and have not been surveyed unless otherwise stated. All areas shown are approximate and should be verified before forming the basis of a decision. Do not scale other than for Planning purposes. All dimensions must be checked by the contractor before commencing work on site. No deviation from this drawing will be permitted without prior written consent of the architect. The copyright of this drawing remains with HMO Designers and may not be reproduced in any form without prior written consent.

Notes

Drawing based on survey information by others and subject to planning, building regulation and other statutory approvals.

**Drawing Key** 







GROUND FLOOR PLAN

FIRST FLOOR PLAN

SECOND FLOOR PLAN



Our Studio //
Our Number //
Our Email //
Our Website //
Gatcombe house, Copnor Rd, Portmouth
023 8244 3801
hello@hmodesigners.co.uk
hmodesigners.co.uk

Project

14 Salford Road, Oxford

Drawing Title

## Proposed Floor Plans

**Drawing Number** 

## HD0055- PL003

Scale 1:50 @A1

Issue Status

Preliminary

Drawn

ZK

April 2024