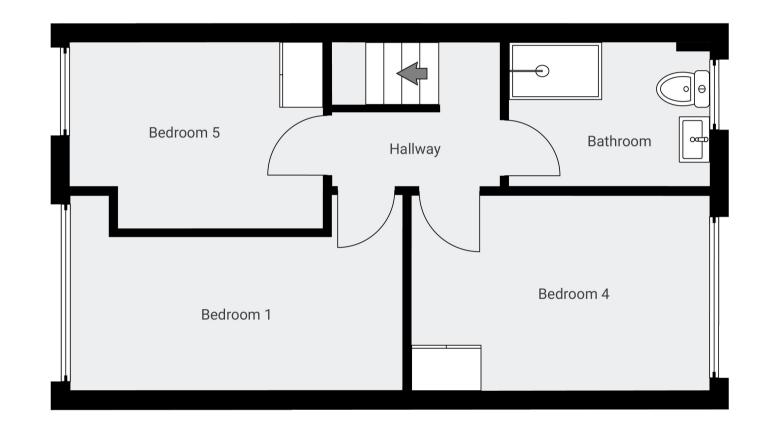

Adjacent Properties and boundaries are shown for illustrative purposes only and have not been surveyed unless otherwise stated. All areas shown are approximate and should be verified before forming the basis of a decision. Do not scale other than for Planning purposes. All dimensions must be checked by the contractor before commencing work on site. No deviation from this drawing will be permitted without prior written consent of the architect. The copyright of this drawing remains with HMO Designers and may not be reproduced in any form without prior written consent.

Notes

Drawing based on survey information by others and subject to planning, building regulation and other statutory approvals.

**Drawing Key** 







GROUND FLOOR PLAN

FIRST FLOOR PLAN

SECOND FLOOR PLAN



Our Studio //
Our Number //
Our Email //
Our Website //
Gatcombe house, Copnor Rd, Portmouth
023 8244 3801
hello@hmodesigners.co.uk
hmodesigners.co.uk

Project

14 Salford Road, Oxford

Drawing Title

## Proposed Floor Plans

**Drawing Number** 

## HD0055- PL003

Scale 1:50 @A1

Issue Status

Preliminary

Drawn

ZK

April 2024