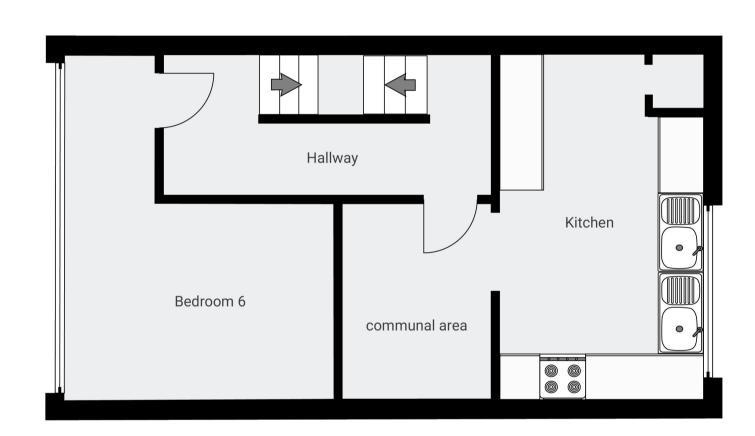

Adjacent Properties and boundaries are shown for illustrative purposes only and have not been surveyed unless otherwise stated. All areas shown are approximate and should be verified before forming the basis of a decision. Do not scale other than for Planning purposes. All dimensions must be checked by the contractor before commencing work on site. No deviation from this drawing will be permitted without prior written consent of the architect. The copyright of this drawing remains with HMO Designers and may not be reproduced in any form without prior written consent.

Notes

Drawing based on survey information by others and subject to planning, building regulation and other statutory approvals.

**Drawing Key** 







GROUND FLOOR PLAN

FIRST FLOOR PLAN

SECOND FLOOR PLAN



Our Studio //
Our Number //
Our Email //
Our Website //
Gatcombe house, Copnor Rd, Portmouth
023 8244 3801
hello@hmodesigners.co.uk
hmodesigners.co.uk

Project

14 Salford Road, Oxford

Drawing Title

## Proposed Floor Plans

**Drawing Number** 

## HD0055- PL003

Scale 1:50 @A1

Issue Status

Preliminary

Drawn

ZK

April 2024