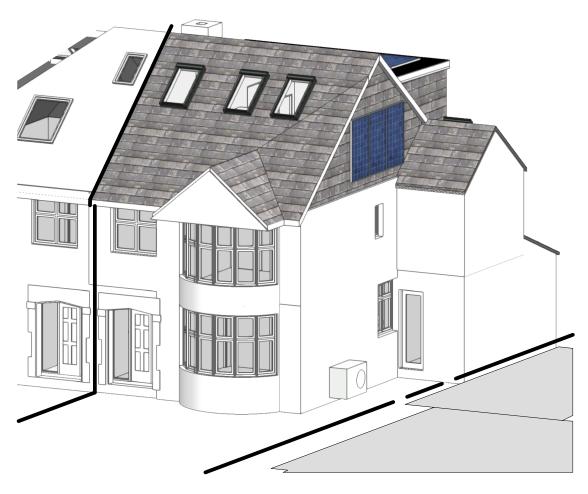

1 3D View Front

2 3D View Rear

## Notes:

Do not scale off this drawing. Drawings to be read in conjunction with Structural Engineer's drawings and Architect's specification. For all structural information refer to structural engineer's drawings.

All dimensions and levels to be checked on site and any discrepancies reported immediately to the Architect.

Copyright relating to all drawn information resides with the Architect.

The contractor is to verify sizes and details on site including existing services. All schedules to be checked against manufacturer's details. All work to comply with Statutory Regulations, British Standards and Codes of Practice which are or may be relevant. For soil investigation and structural calculations refer to Engineers details. All materials to comply