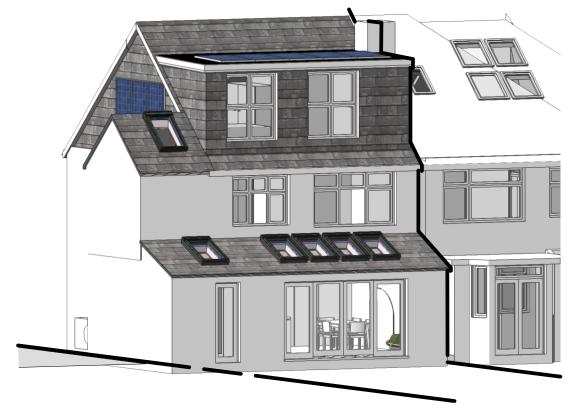

1 3D View Front

2 3D View Rear

## Notes:

Do not scale off this drawing. Drawings to be read in conjunction with Structural Engineer's drawings and Architect's specification. For all structural information refer to structural engineer's drawings.

All dimensions and levels to be checked on site and any discrepancies reported immediately to the Architect.

Copyright relating to all drawn information resides with the Architect.

The contractor is to verify sizes and details on site including existing services. All schedules to be checked against manufacturer's details. All work to comply with Statutory Regulations, British Standards and Codes of Practice which are or may be relevant. For soil investigation and structural calculations refer to Engineers details. All materials to comply wi