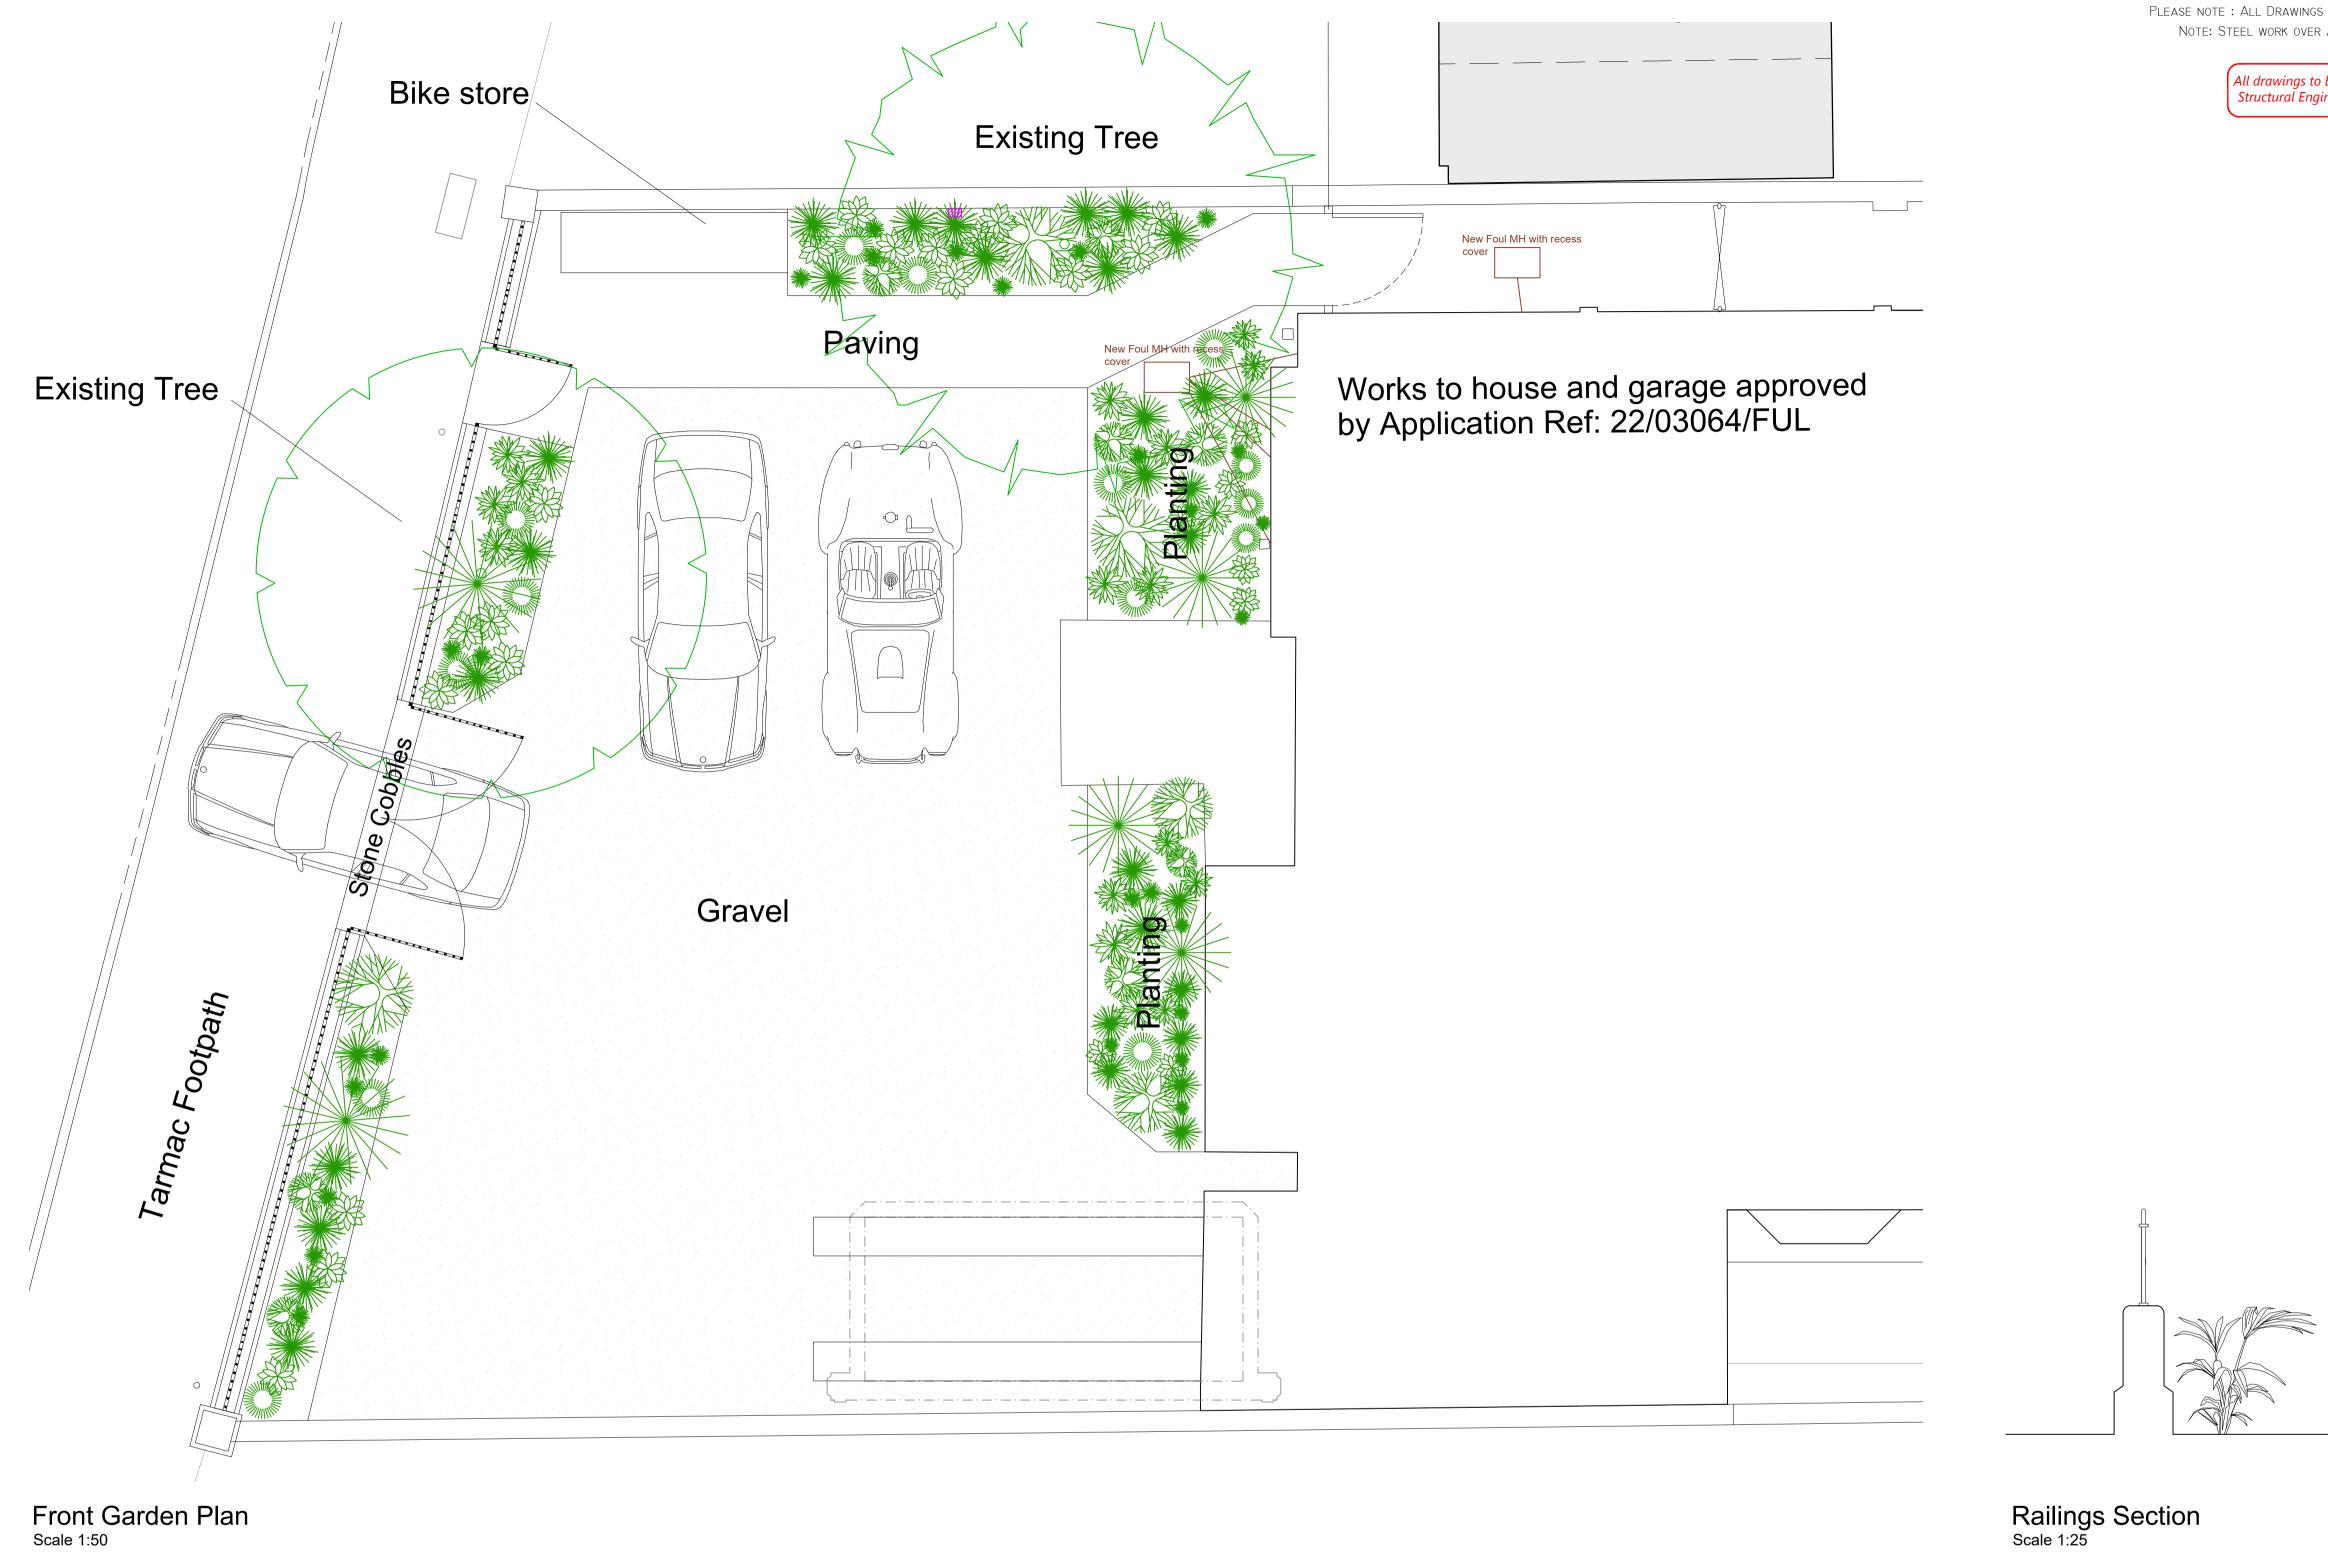

Drawing title Proposed Site Plan & Elevations

| Date           | Scale          |            |  |  |
|----------------|----------------|------------|--|--|
| November 2023  | 1:50 & 1:25@A1 |            |  |  |
| Stage          | Drawn By       | Checked By |  |  |
| Planning       | HC             | KR         |  |  |
| Drawing Number |                | Revision   |  |  |
| 1970-04        |                | А          |  |  |