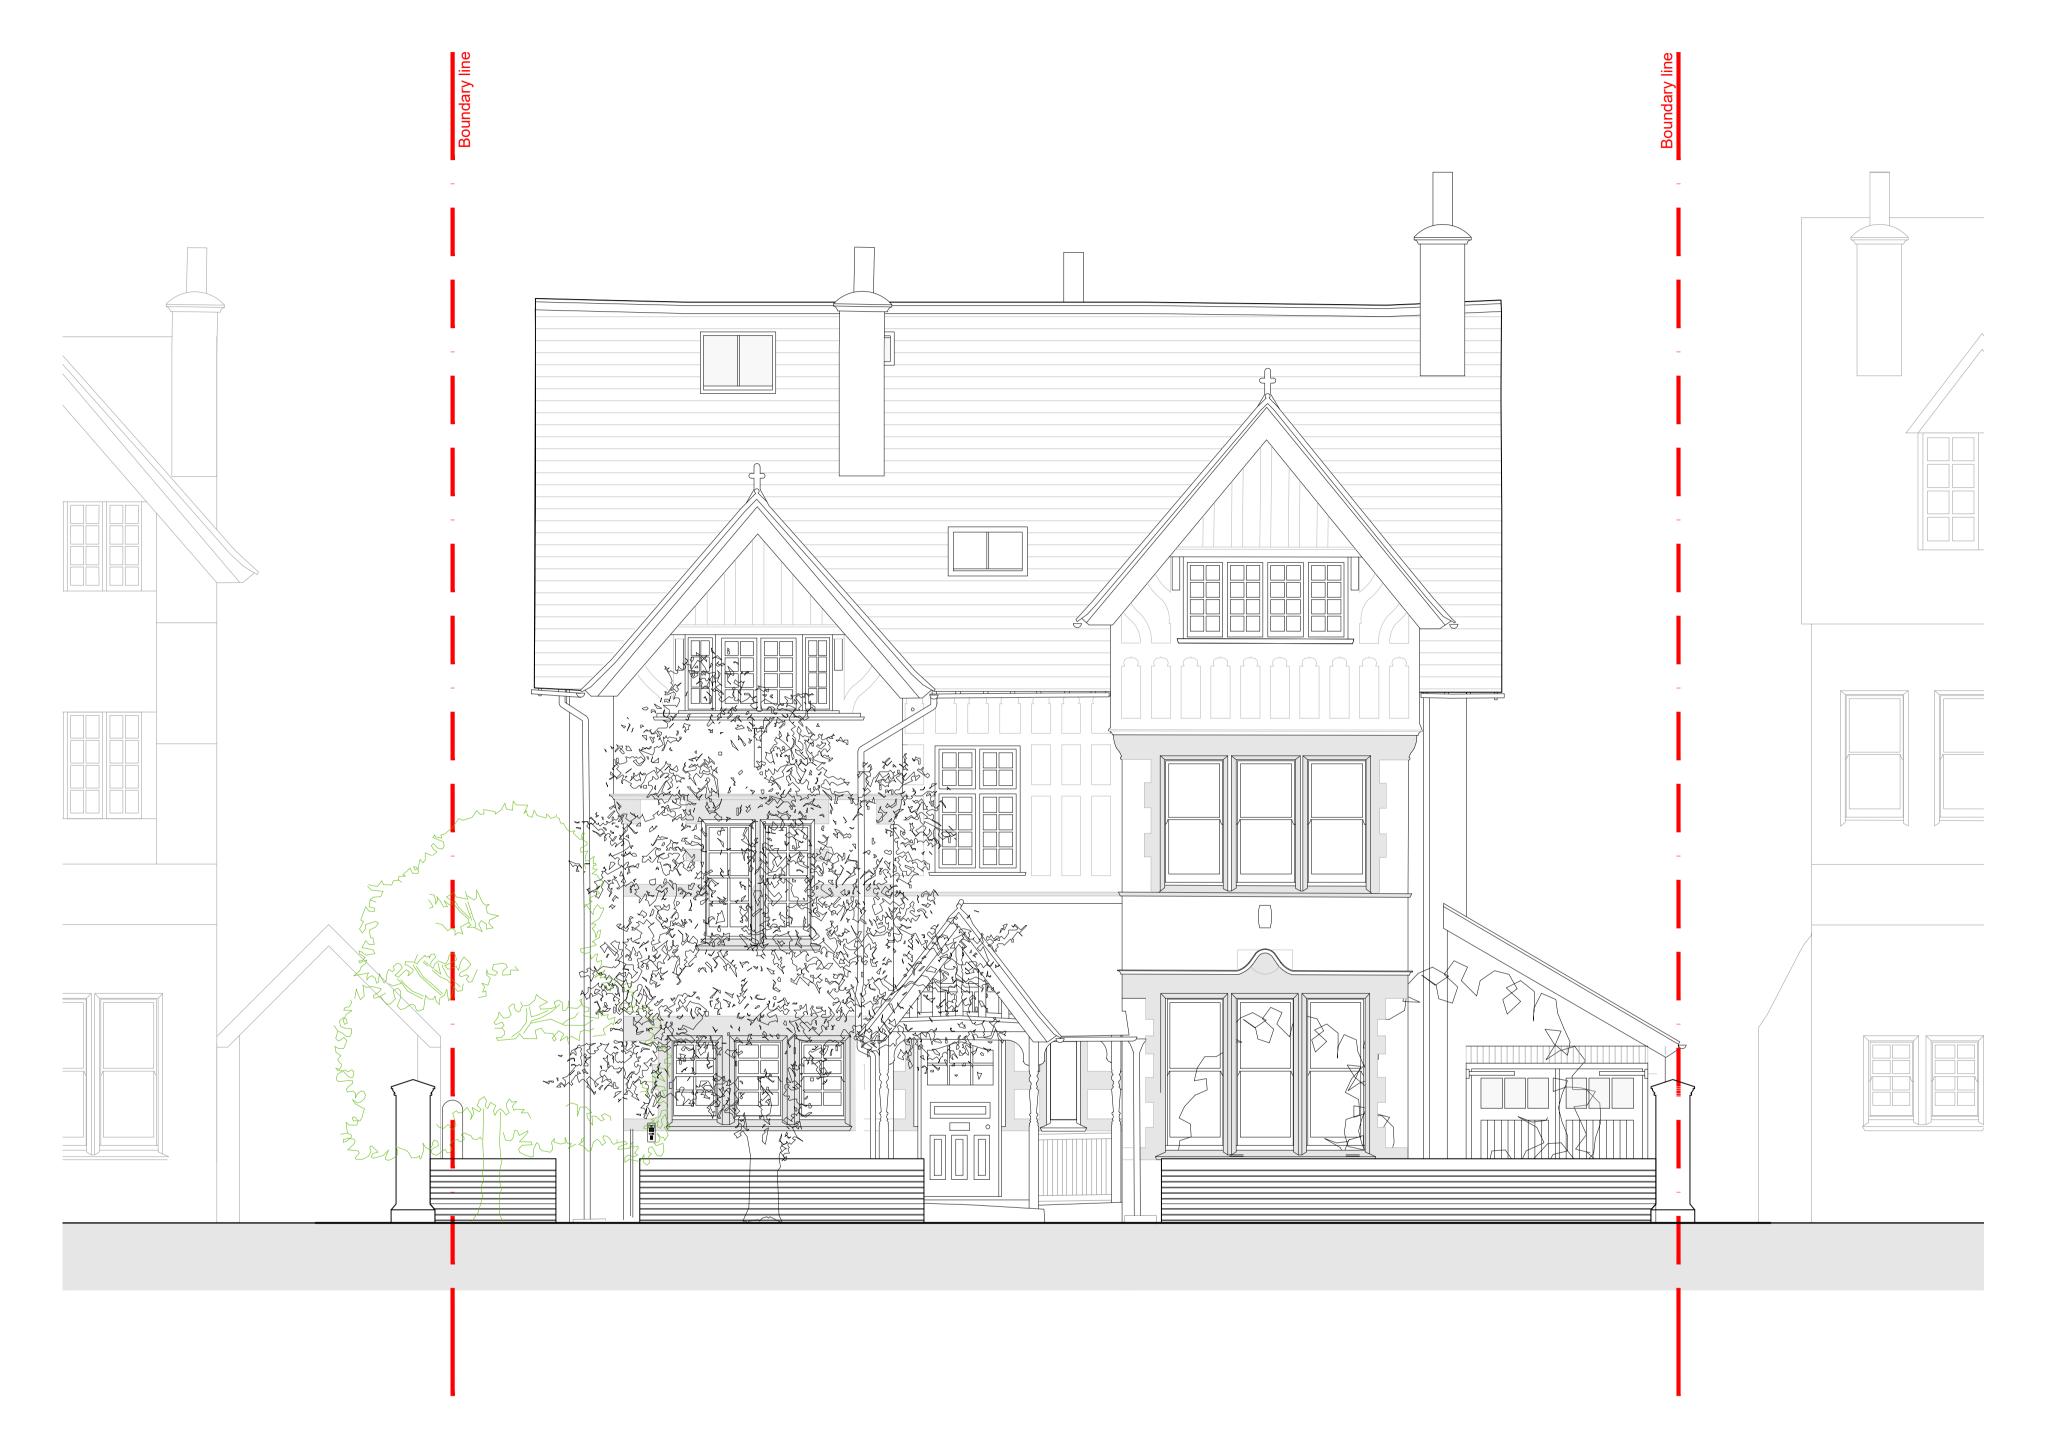

Datum 60.00m

WEST ELEVATION

Do not scale from this drawing. All dimensions are approximate and should be checked on site prior to construction. All discrepancies must be reported to the Architect for verification prior to commencement of the affected works.

Riach Architects Limited, Company Number: 8867519 65 Banbury Rd, Oxford, OX2 6PE. Tel:01865 553772 mail@riacharchitects.com www.riacharchitects.com Client

C/O Agents

Project 10 Northmoor Road

Drawing title
Existing Street Elevation