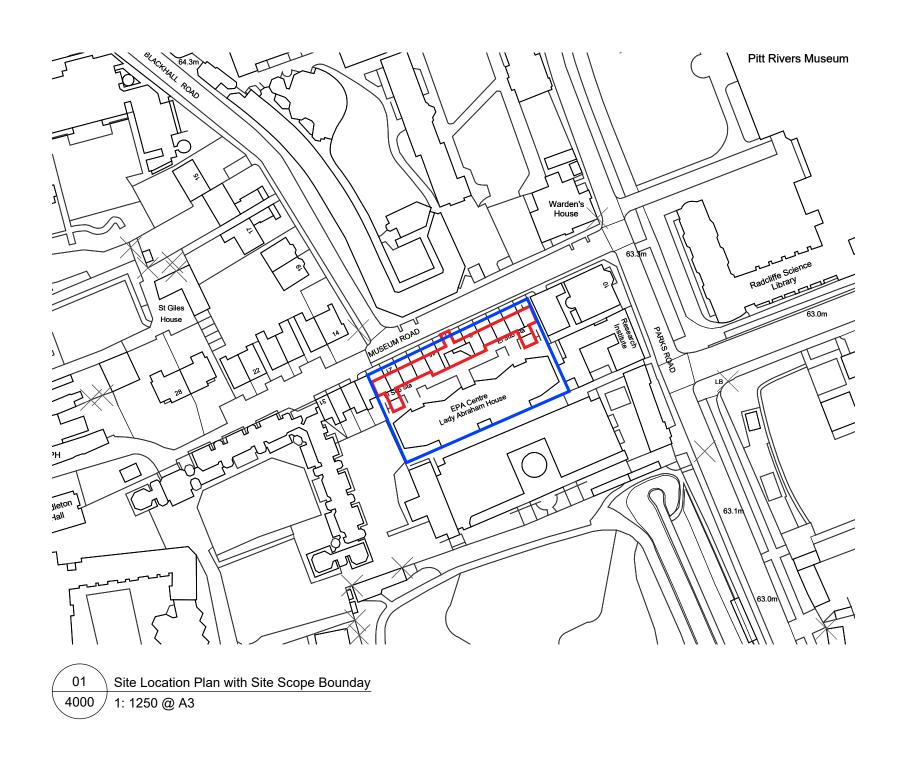

The Painted Room, 118 High Street, Oxford, OX1 4BX (+44) 01865 520170 oxford@insall-architects.co.uk

1:1250

Lincoln Hall, Museum Road, Oxford

Site Location Plan

OX.LMR.01 4000

3P