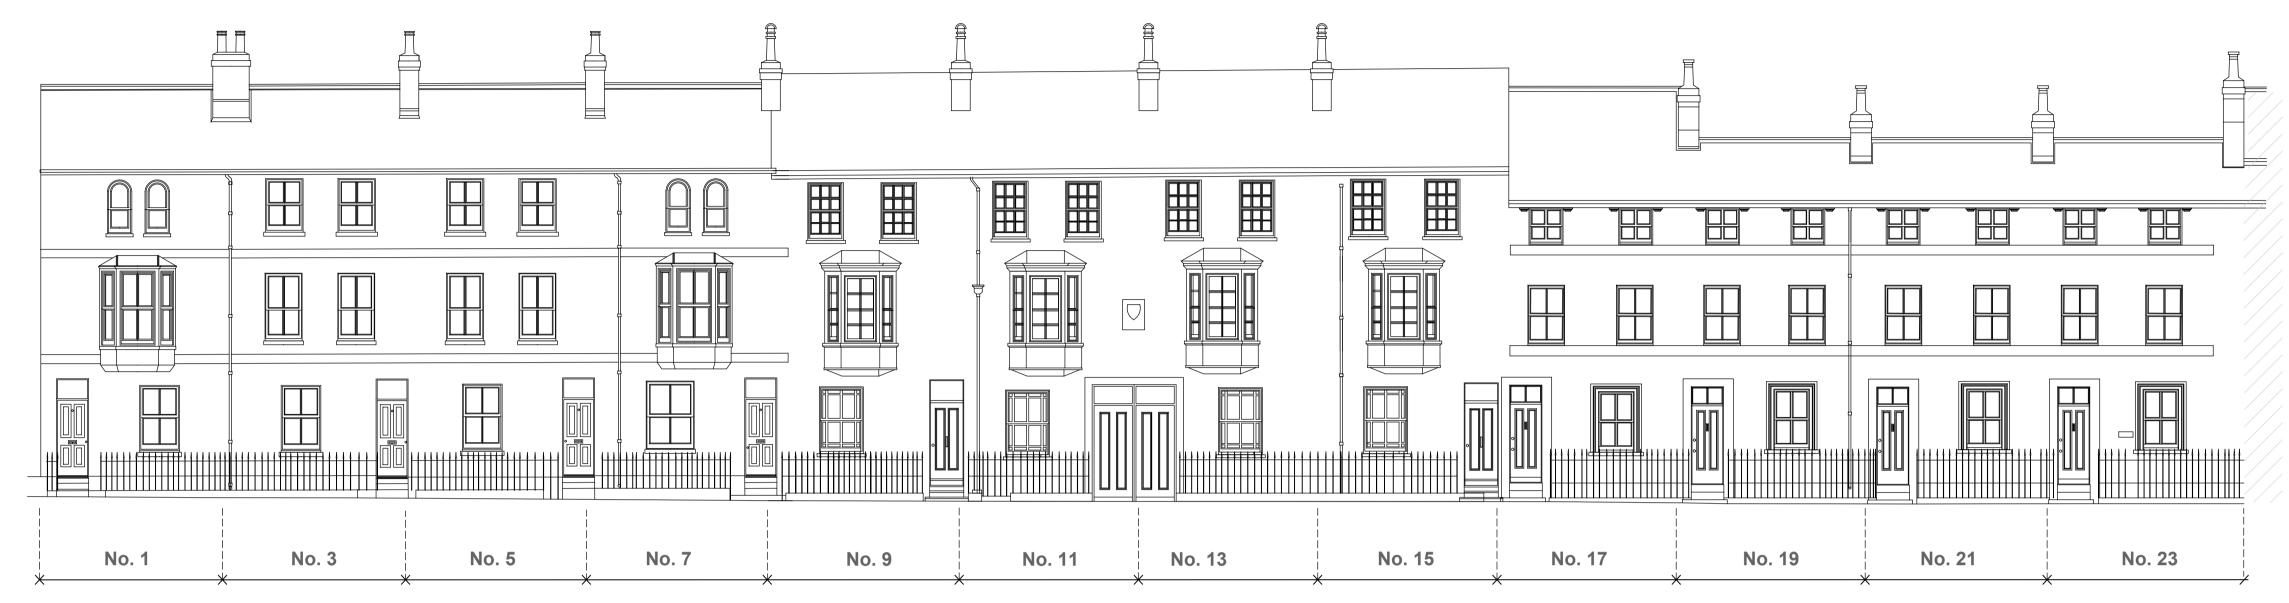

## Refer to DIA Drawings 2200 and 2201 for the proposed PV panel coverage of the rear roof slope at Lincoln Hall OXLMR01-DR-2200-3P-RoofPlanProposed OXLMR01-DR-2201-3P-ElevationsProposed

01 North Elevation as Proposed 2200 1:100 @ A1