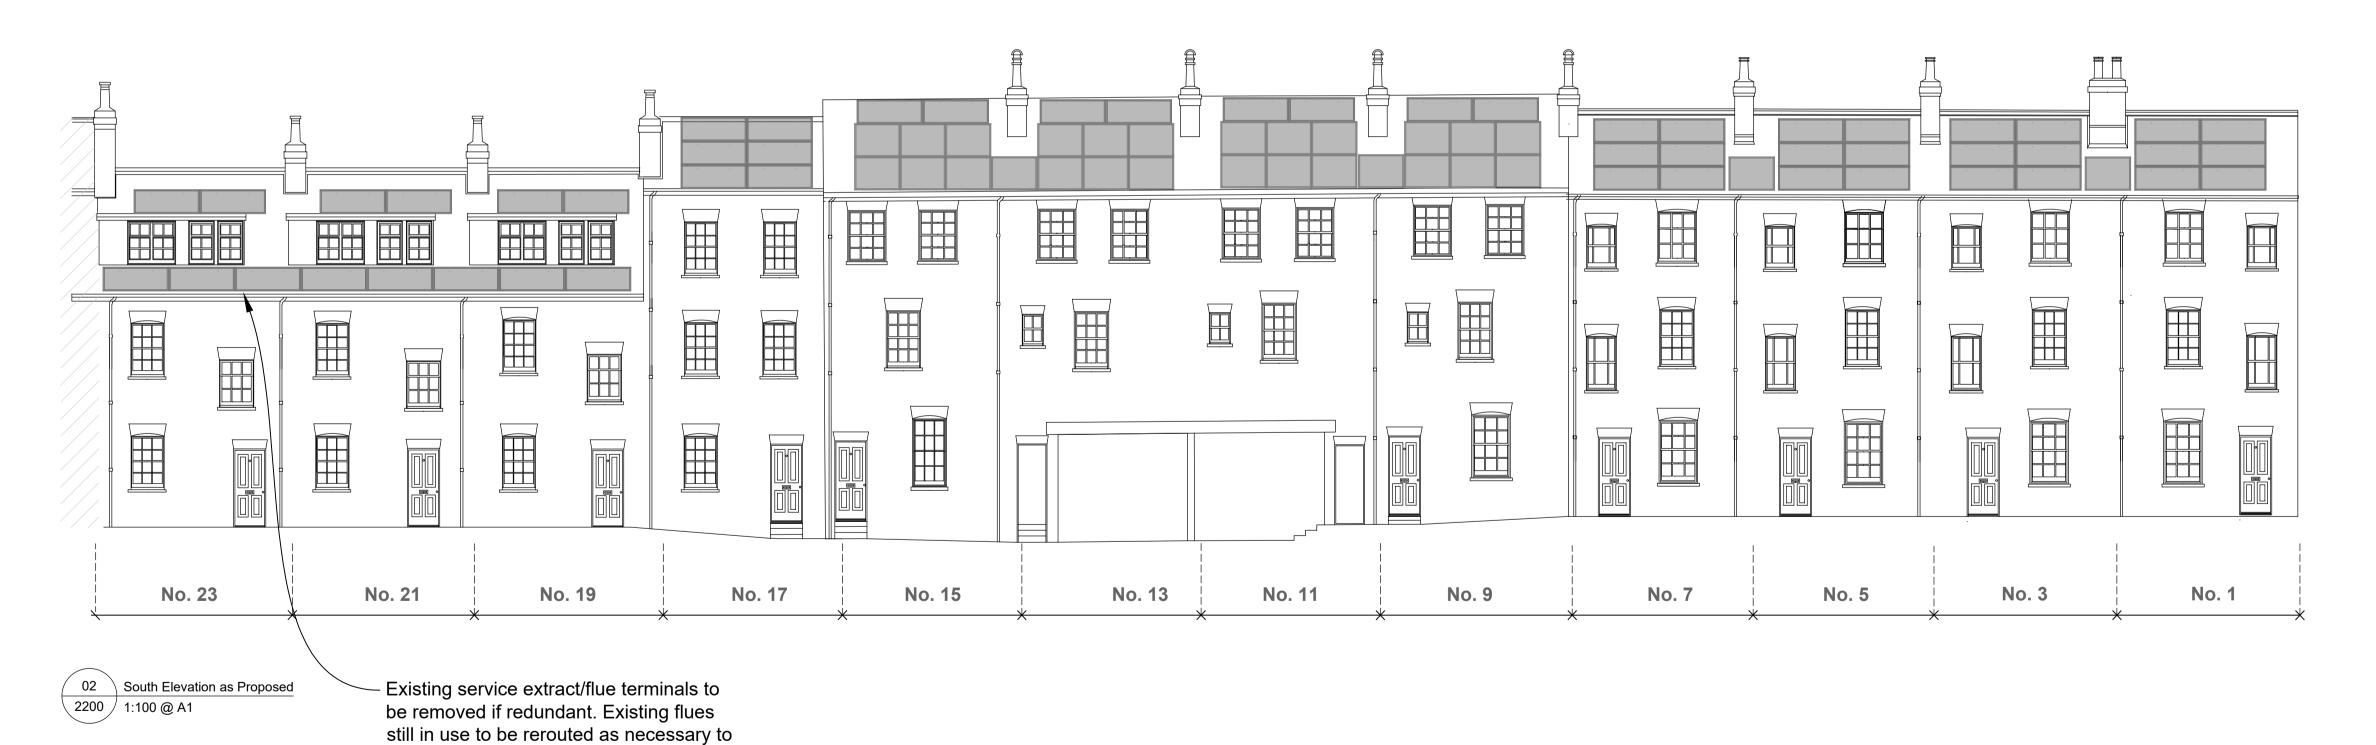

## Refer to DIA Drawings 2200 and 2201 for the proposed PV panel coverage of the rear roof slope at Lincoln Hall OXLMR01-DR-2200-3P-RoofPlanProposed OXLMR01-DR-2201-3P-ElevationsProposed

01 North Elevation as Proposed 2200 1:100 @ A1

allow installation of PV panels.