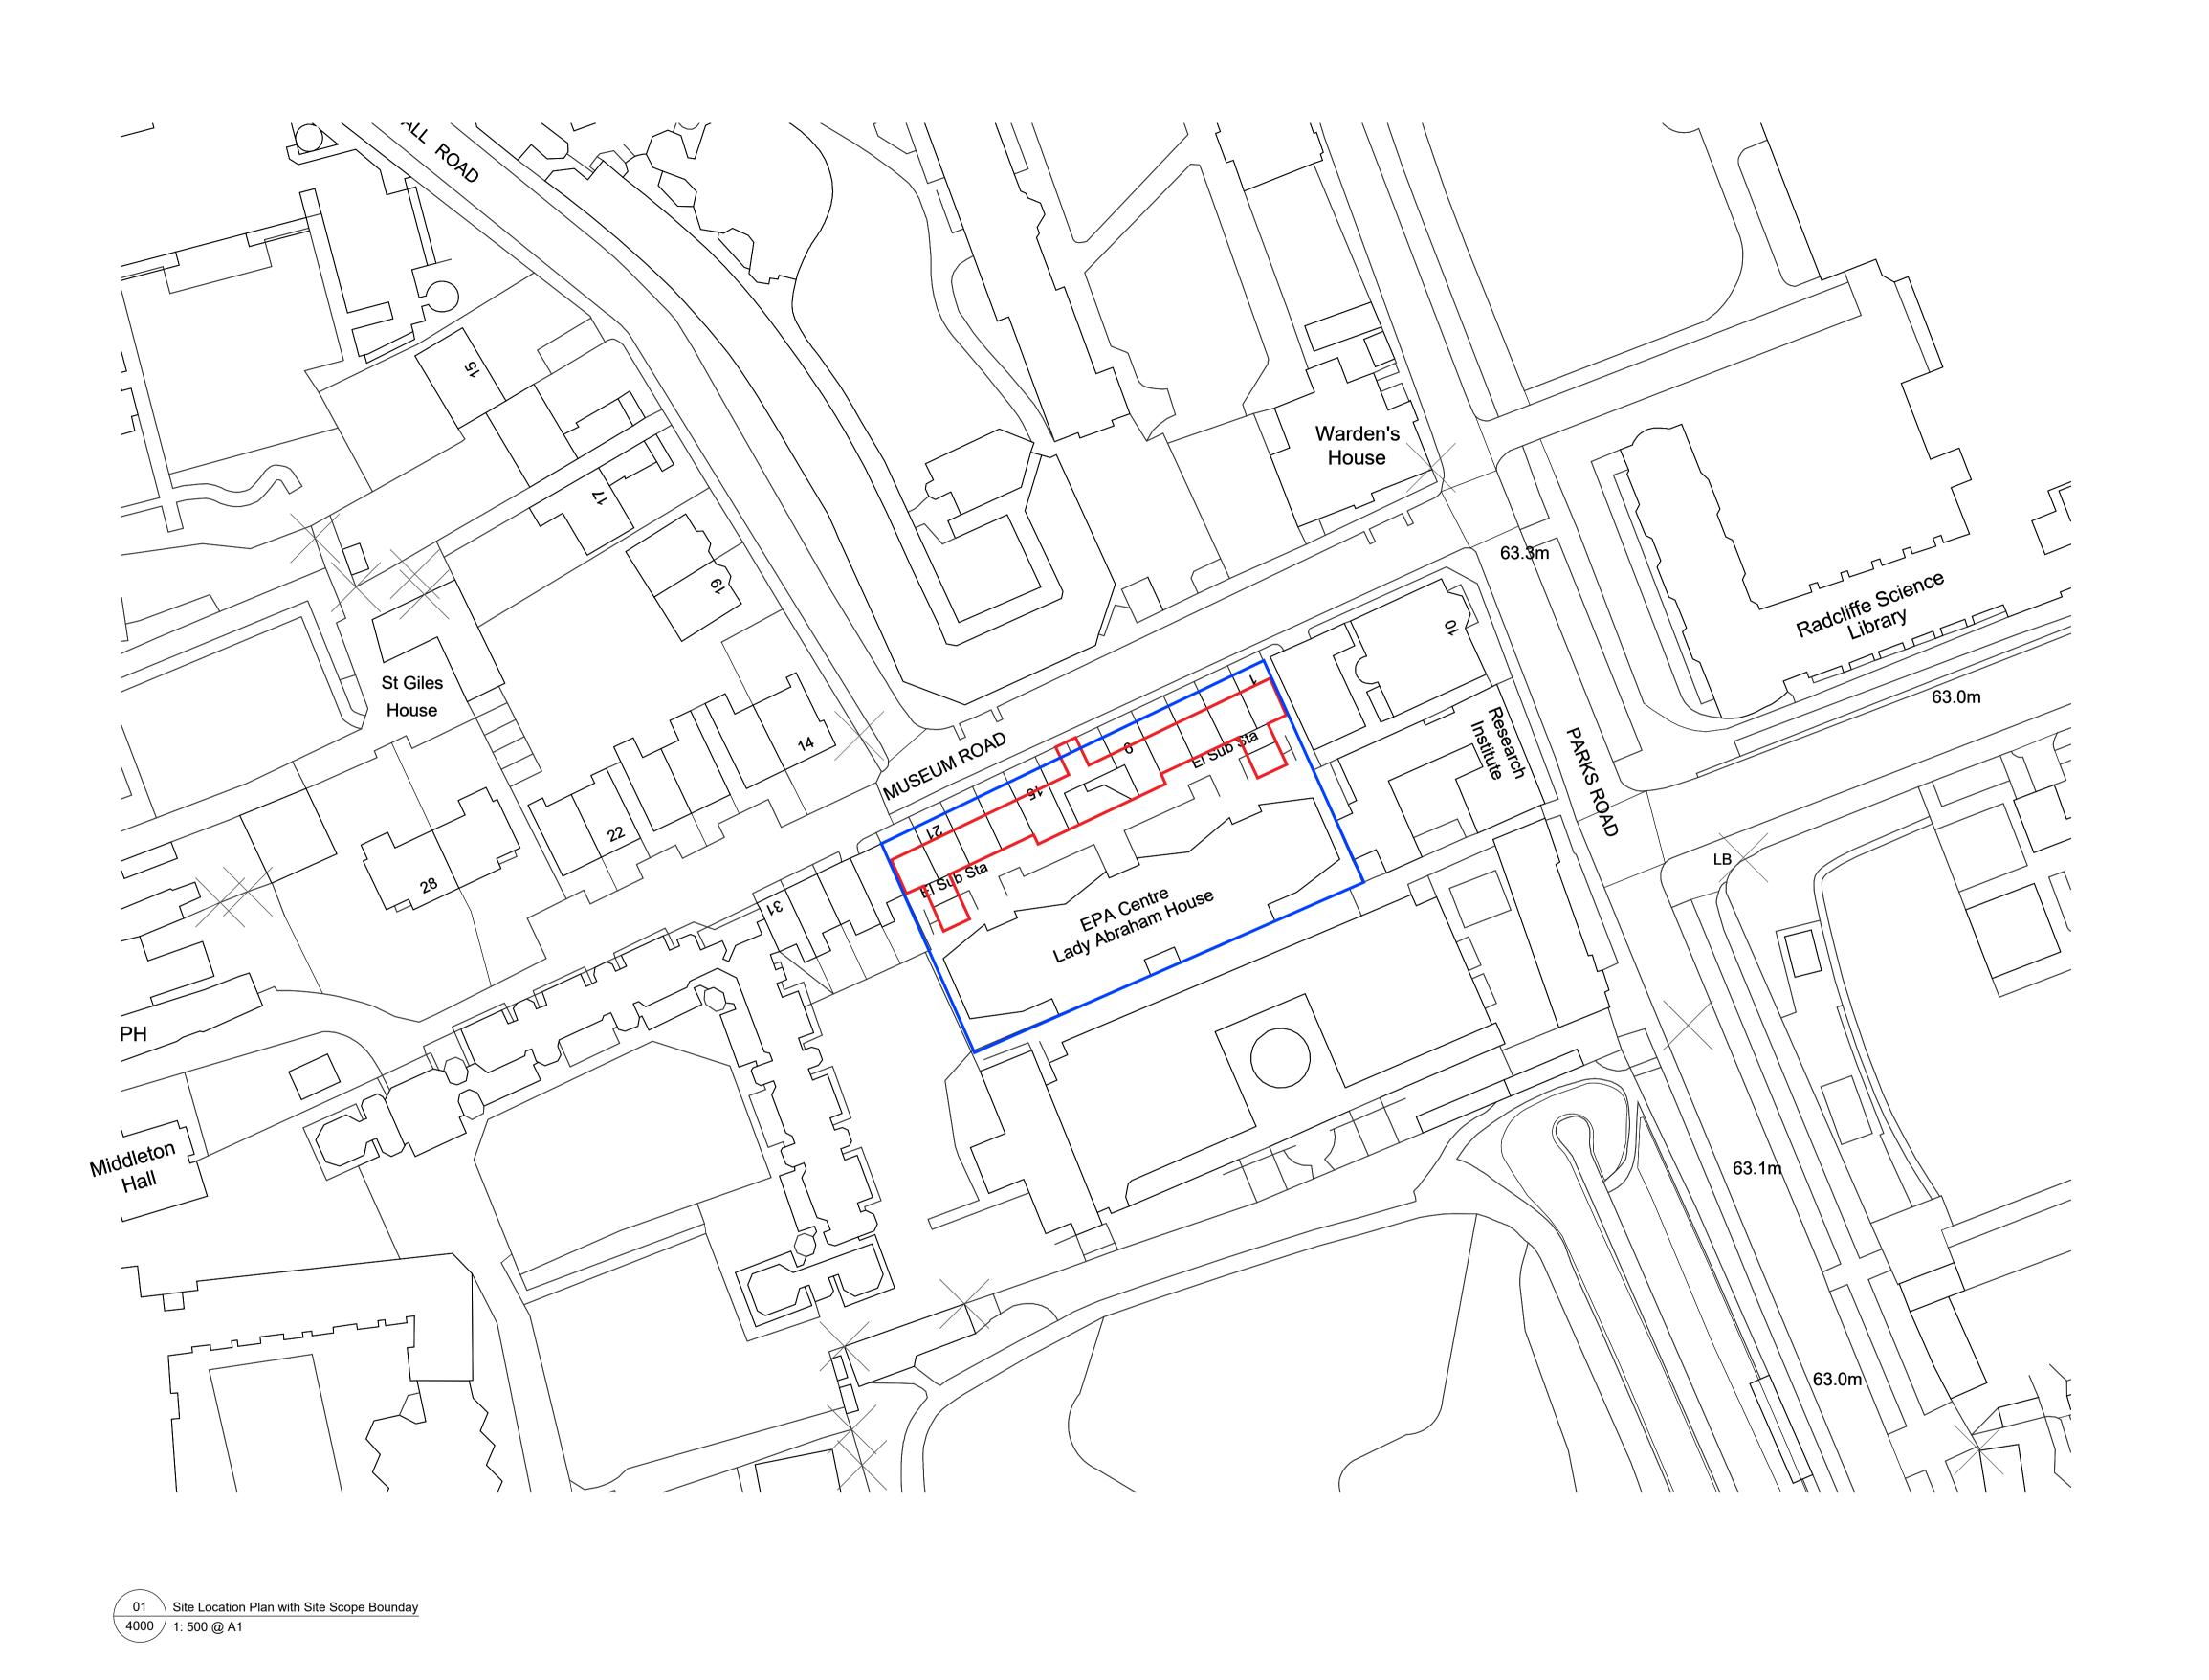

Site Boundary Site Ownership Boundary Notes Drawings based on information provided by others. All dimensions to be confirmed on site. Do not scale. Scale 1:500 @ A1 Lincoln College UNIVERSITY OF OXFORD Key Plan (NTS): Purpose of Issue: FOR\_PLANNING

Donald Insall Associates
Chartered Architects and Historic Building Consultants

The Painted Room, 118 High Street, Oxford, OX1 4BX (+44) 01865 520170 oxford@insall-architects.co.uk

Lincoln Hall, Museum Road, Oxford

OX.LMR.01 Site Location Plan 1:500 3P