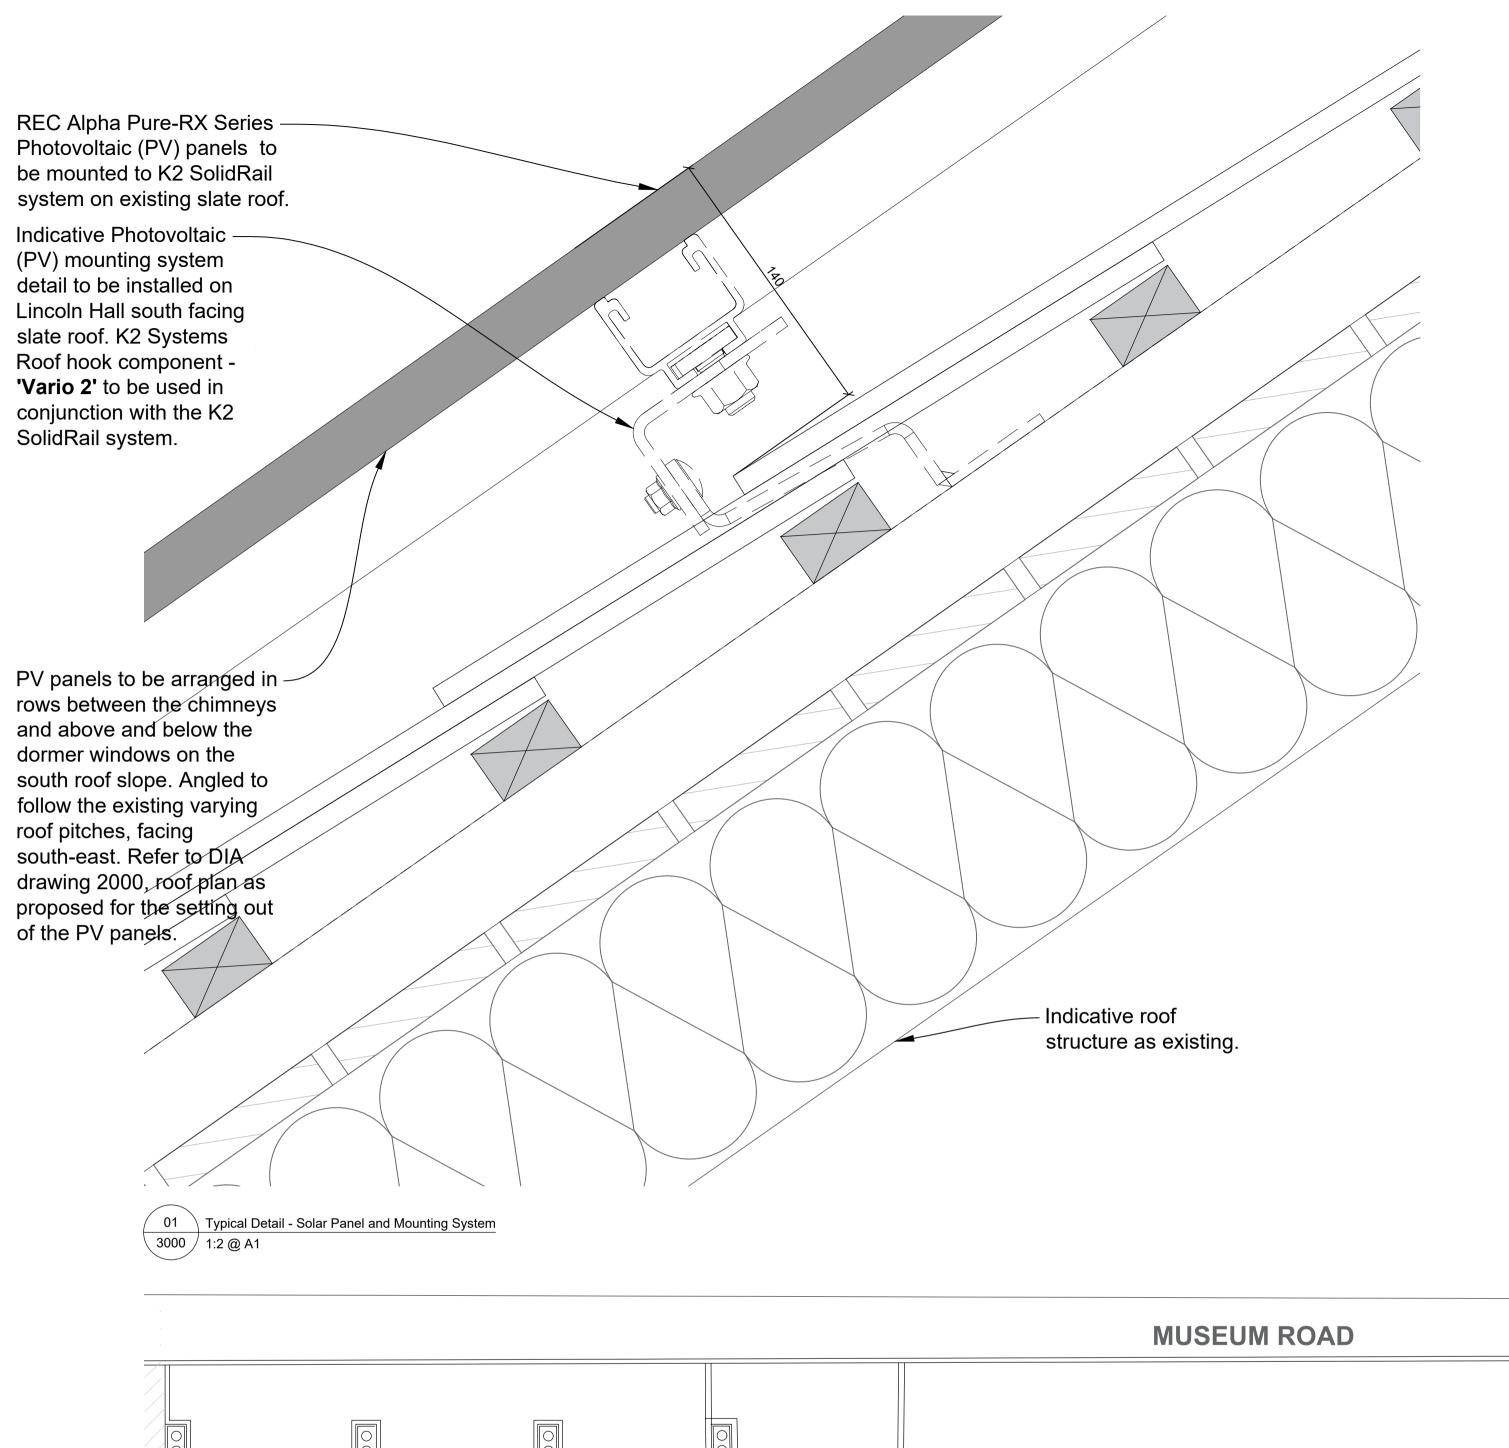

Rev Date Dwn Auth Revision

Roof Plan - Proposed

Purpose of Issue: FOR\_PLANNING

Key – Existing

Notes

0 20 40

Scale 1:2 @ A1

Key Plan (NTS):