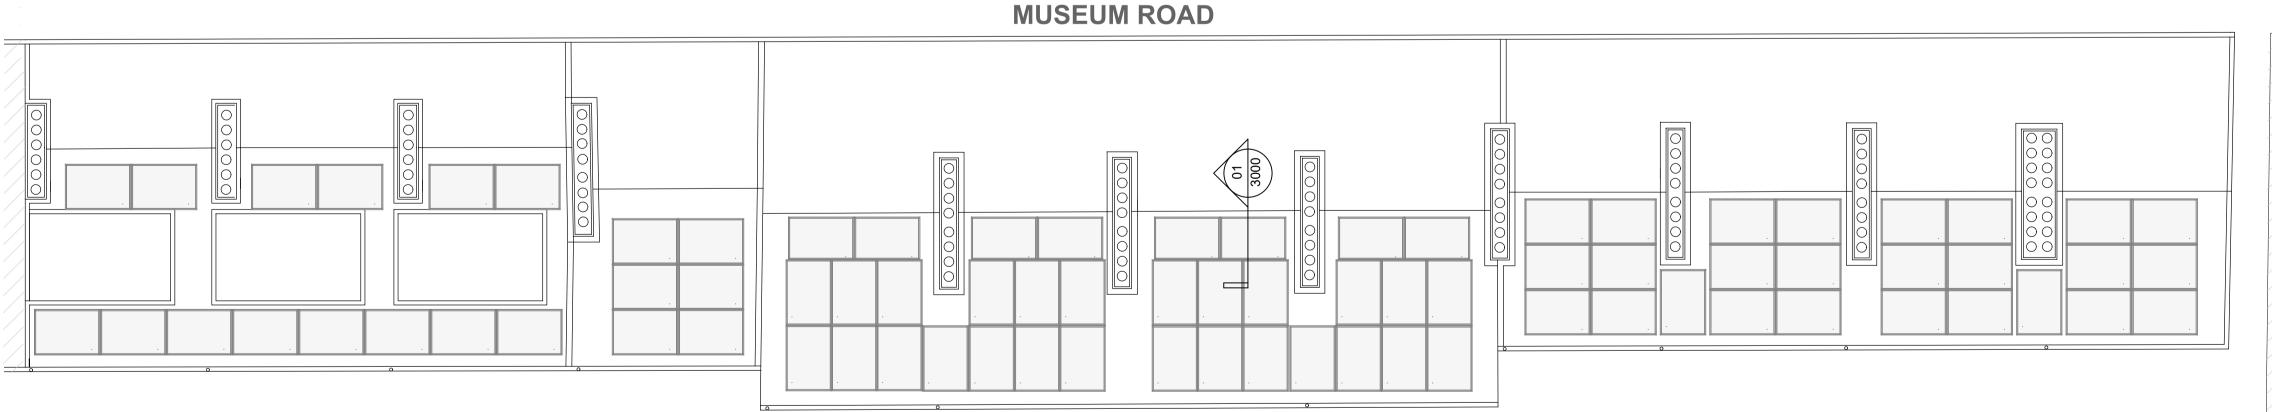

Rev Date Dwn Auth Revision

Roof Plan - Proposed

Purpose of Issue: FOR\_PLANNING

Key – Existing

Notes

0 20 40

Scale 1:2 @ A1

Key Plan (NTS):