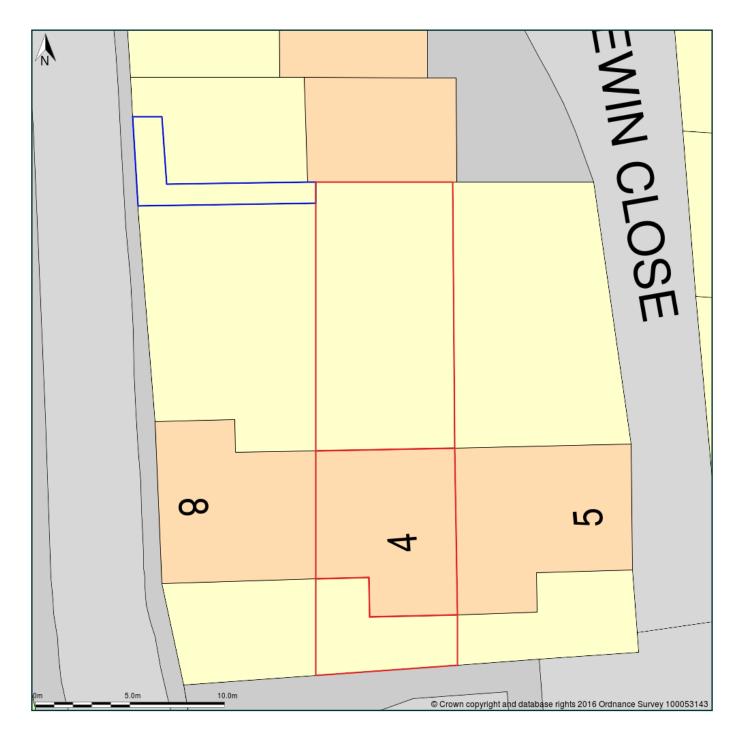

## 4, Lewin Close, Oxford, Oxfordshire, OX4 3JL

Block Plan shows area bounded by: 454000.64, 203842.89 454036.64, 203878.89 (at a scale of 1:200) The representation of a road, track or path is no evidence of a right of way. The representation of features as lines is no evidence of a property boundary.