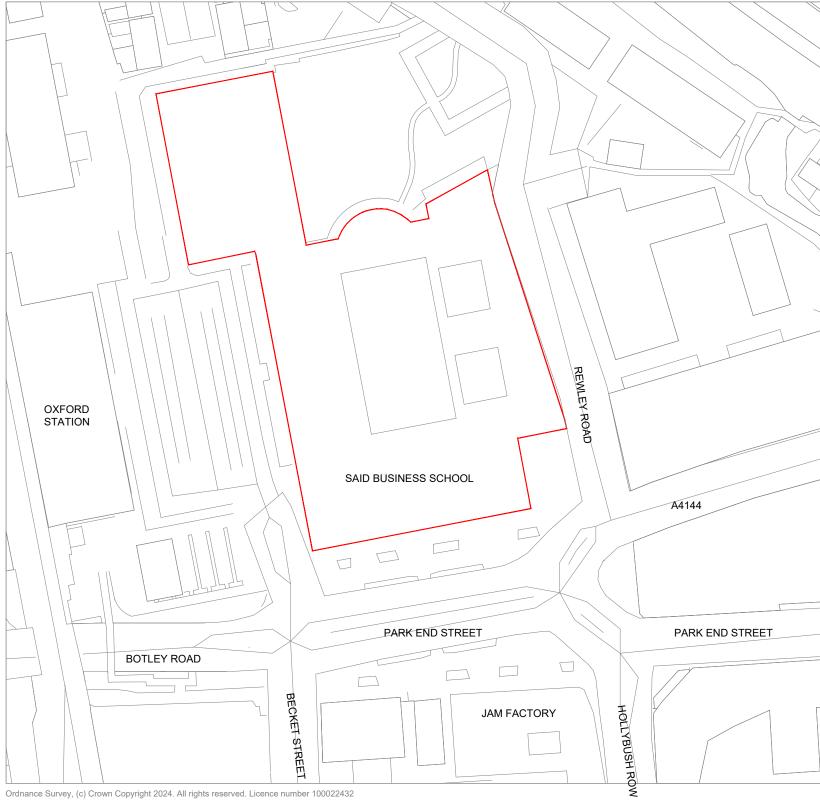

| Rev Description                  |        |                | Ву          | Date |
|----------------------------------|--------|----------------|-------------|------|
| Drawing Status                   |        |                |             |      |
| PLANNING                         |        |                |             |      |
|                                  |        |                |             |      |
|                                  |        |                |             |      |
|                                  |        |                |             |      |
|                                  |        |                |             |      |
|                                  |        |                |             |      |
| savills                          |        |                |             |      |
| 00.1                             |        |                | _           |      |
| ARCHITECTUF                      |        | BUILDIN        | G           |      |
| CONSULTANC                       |        |                |             |      |
| Savills (UK) Lin                 |        |                |             |      |
| Wytham Court, 11 W               |        | Vay,           |             |      |
| Botley, Oxford OX2               | JQL    |                |             |      |
| Telephone: + 44 (0)1             | 1865 : | 269000         |             |      |
| Fax: + 44 (0)1865 26             |        |                |             |      |
| www.savills.co.uk                |        |                |             |      |
| Client                           |        |                |             |      |
| SAID BUSINES                     |        |                |             |      |
| UNIVERSITY C                     | DF C   | XFORD          |             |      |
| Project                          |        |                |             |      |
| SAID BUSINES                     |        |                |             |      |
| SIGNAGE & AD                     | DVE    | RTISEME        | NT          |      |
|                                  |        |                |             |      |
| Drawing Title                    |        |                |             |      |
| SITE PLAN                        |        |                |             |      |
|                                  |        |                |             |      |
|                                  |        |                |             |      |
| Scale Date<br>1:1250 @ A3 MAR 24 |        | Drawn<br>JK    | Check<br>GF | ed   |
| Drawing Number                   | Rev.   | Project Number |             |      |
| 24-20-001 #                      |        | OXKD 66        | 6877        | 8    |