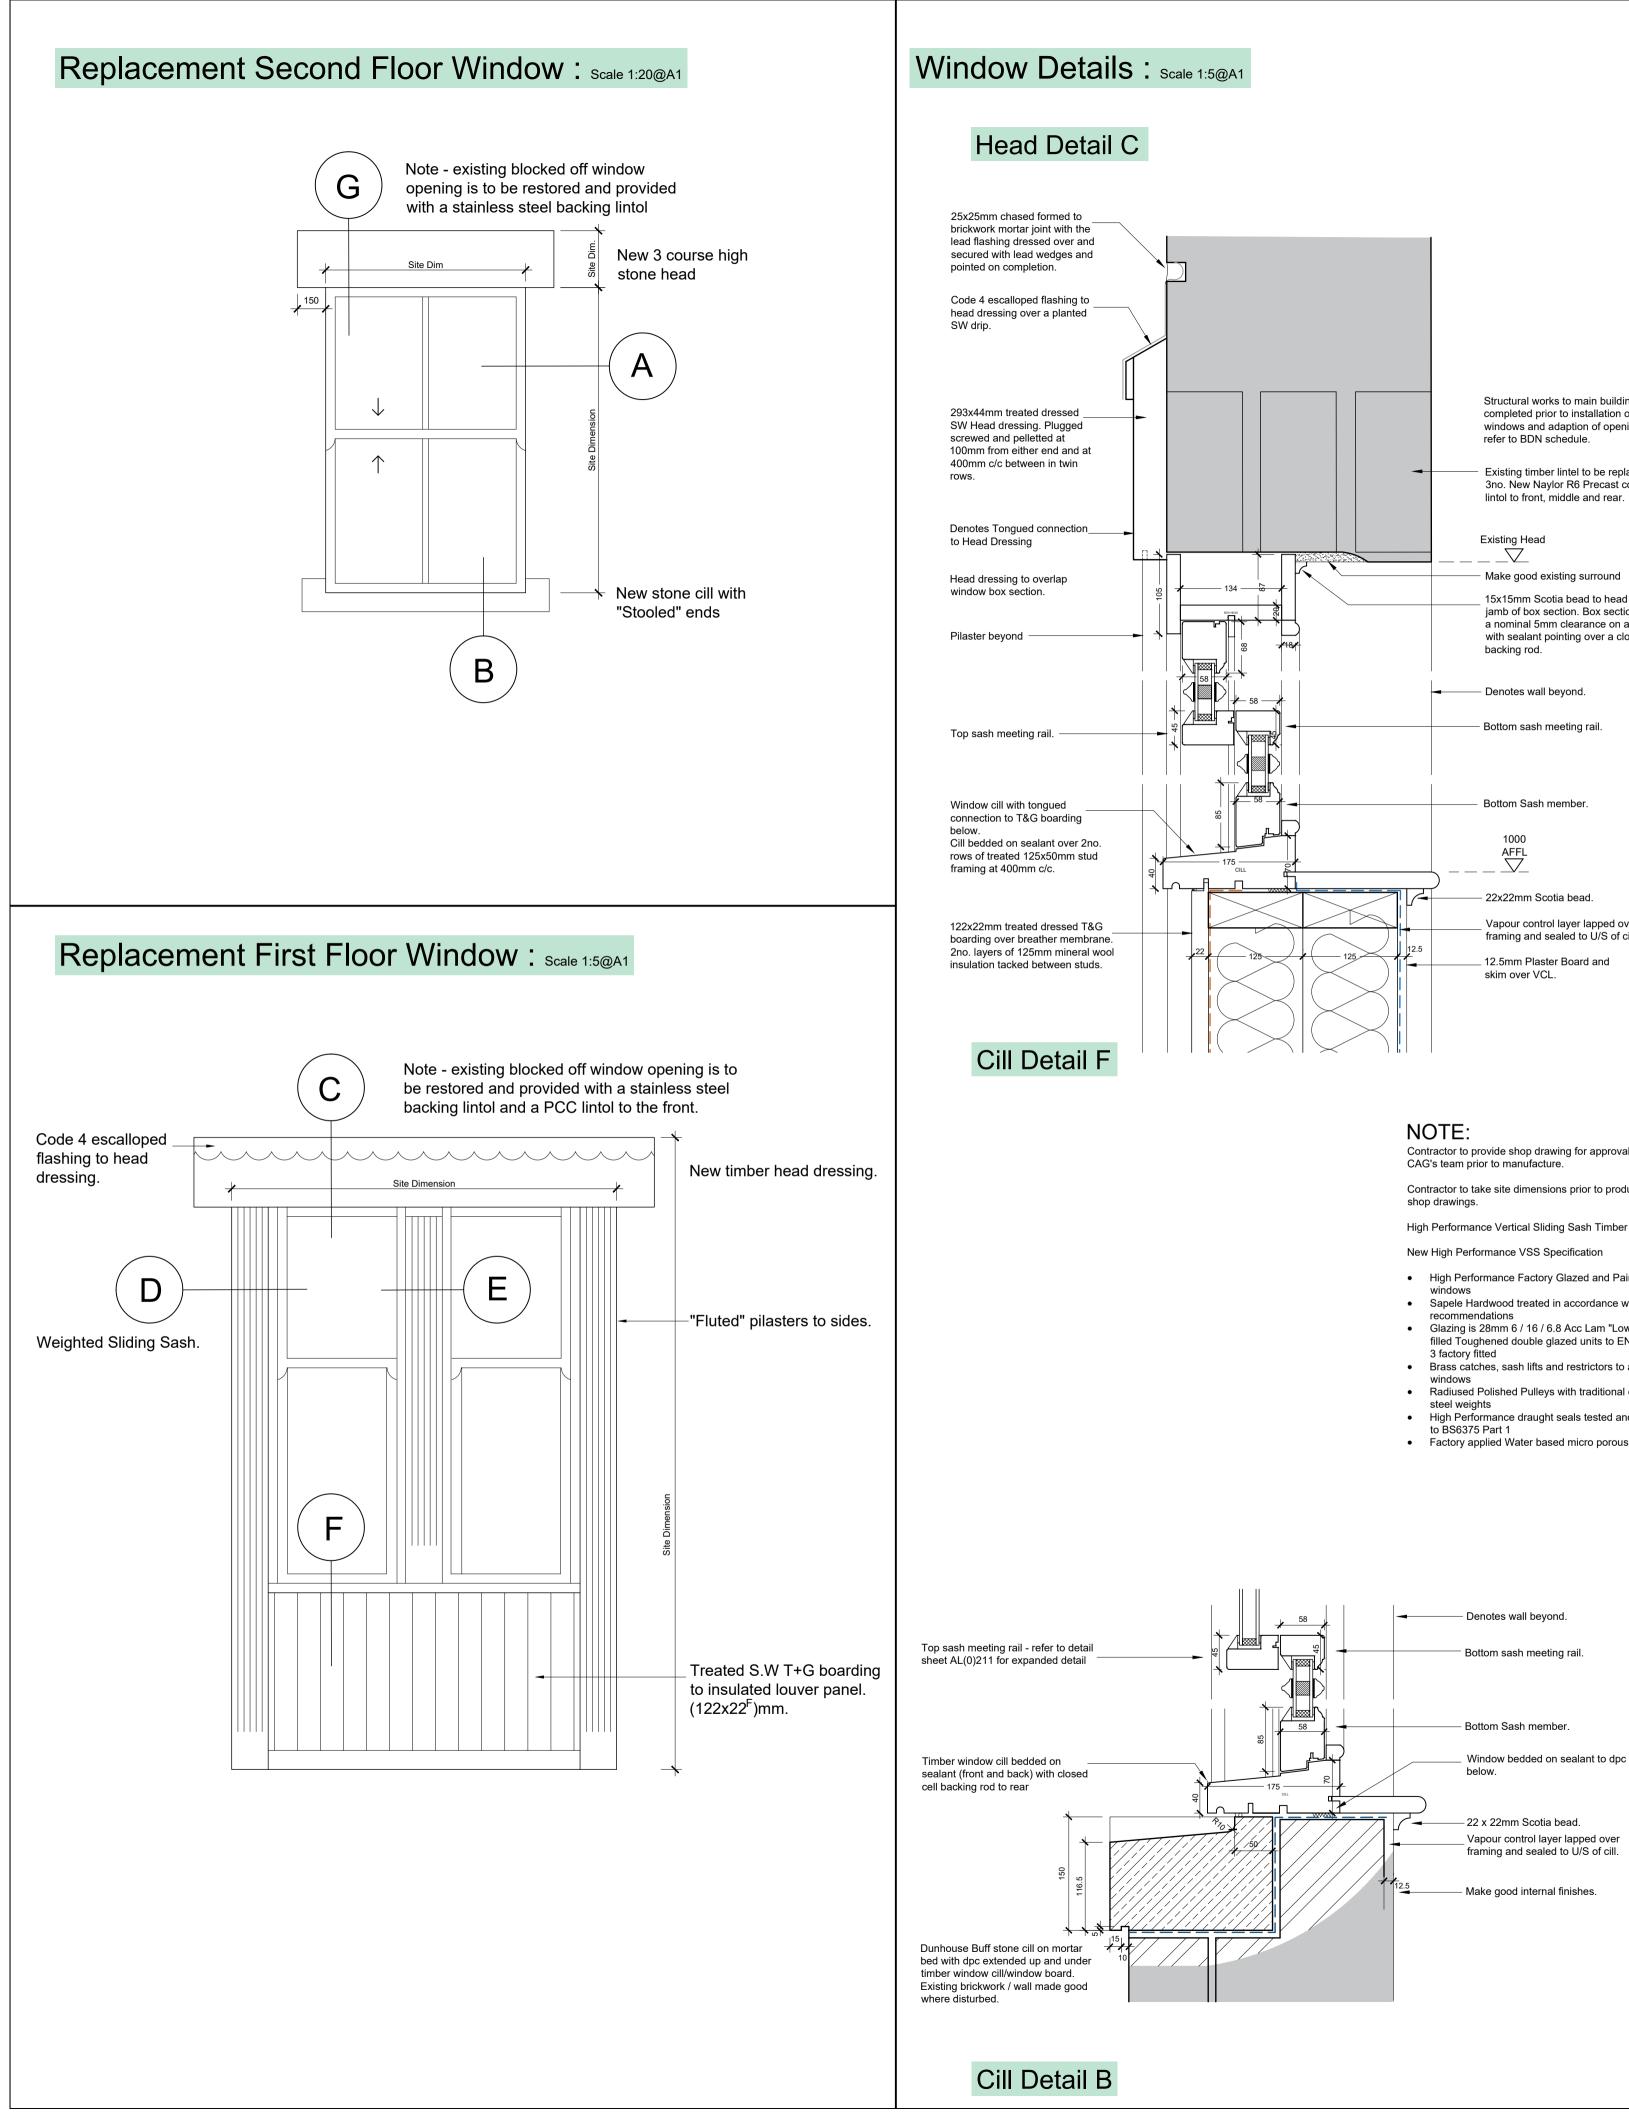

## Structural works to main building to be completed prior to installation of new windows and adaption of openings refer to BDN schedule.

Existing timber lintel to be replaced with 3no. New Naylor R6 Precast concreate lintol to front, middle and rear.

Existing Head  $\underline{\nabla}$ 

backing rod.

 Make good existing surround 15x15mm Scotia bead to head and jamb of box section. Box section to have a nominal 5mm clearance on all sides with sealant pointing over a closed cell

- Denotes wall beyond.

Bottom sash meeting rail.

Bottom Sash member.

1000 AFFL - 22x22mm Scotia bead.

Vapour control layer lapped over framing and sealed to U/S of cill.

12.5mm Plaster Board and skim over VCL.