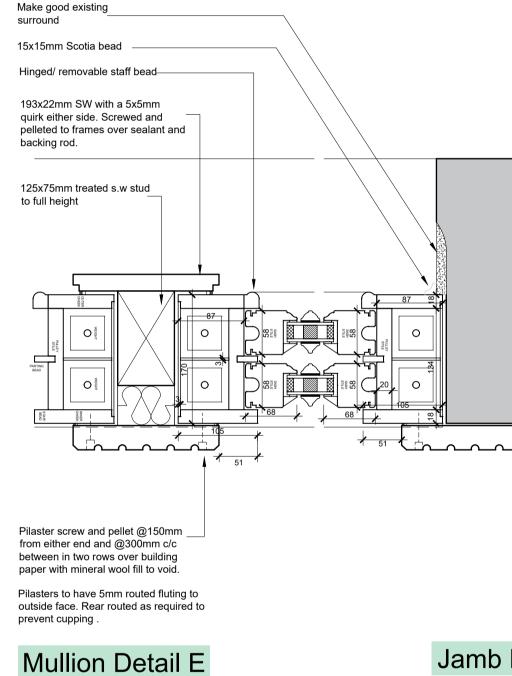

## Jamb Detail A

|                                                                                                                                                                                                | Notes:                                                                                                  |                               |
|------------------------------------------------------------------------------------------------------------------------------------------------------------------------------------------------|---------------------------------------------------------------------------------------------------------|-------------------------------|
|                                                                                                                                                                                                | OS Licence No: 100006354                                                                                |                               |
|                                                                                                                                                                                                | All dimensions to be checked on                                                                         | site.                         |
|                                                                                                                                                                                                | DO NOT SCALE FROM DRAWIN                                                                                | NG.                           |
|                                                                                                                                                                                                | Discrepancies ambiguities and/or<br>and information given elsewhere<br>the architect before proceeding. |                               |
|                                                                                                                                                                                                | THIS DRAWING IS COPY                                                                                    | RIGHT.                        |
|                                                                                                                                                                                                | This drawing is to be read in conj                                                                      | junction with drawings:-      |
| Existing timber lintel to be replaced with<br>2no. New Naylor R6 Precast concrete<br>lintol to middle and rear with "L" profile<br>Stainless Steel Catnic lintol to support<br>new stone head. |                                                                                                         |                               |
| xisting Head                                                                                                                                                                                   |                                                                                                         |                               |
|                                                                                                                                                                                                |                                                                                                         |                               |
| Make good existing surround 15x15mm Scotia bead to head and                                                                                                                                    |                                                                                                         |                               |
| jamb of box section. Box section to have<br>a nominal 5mm clearance on all sides<br>with sealant pointing over a closed cell                                                                   |                                                                                                         |                               |
| backing rod.                                                                                                                                                                                   |                                                                                                         |                               |
|                                                                                                                                                                                                |                                                                                                         |                               |
|                                                                                                                                                                                                |                                                                                                         |                               |
|                                                                                                                                                                                                |                                                                                                         |                               |
|                                                                                                                                                                                                |                                                                                                         |                               |
|                                                                                                                                                                                                |                                                                                                         |                               |
|                                                                                                                                                                                                |                                                                                                         |                               |
|                                                                                                                                                                                                |                                                                                                         |                               |
|                                                                                                                                                                                                |                                                                                                         |                               |
|                                                                                                                                                                                                |                                                                                                         |                               |
|                                                                                                                                                                                                |                                                                                                         |                               |
|                                                                                                                                                                                                |                                                                                                         |                               |
|                                                                                                                                                                                                |                                                                                                         |                               |
|                                                                                                                                                                                                |                                                                                                         |                               |
|                                                                                                                                                                                                |                                                                                                         |                               |
|                                                                                                                                                                                                |                                                                                                         |                               |
|                                                                                                                                                                                                |                                                                                                         |                               |
|                                                                                                                                                                                                |                                                                                                         |                               |
|                                                                                                                                                                                                |                                                                                                         |                               |
|                                                                                                                                                                                                |                                                                                                         |                               |
|                                                                                                                                                                                                |                                                                                                         |                               |
| Pilaster bedded on                                                                                                                                                                             |                                                                                                         |                               |
| sealant                                                                                                                                                                                        |                                                                                                         |                               |
| Plug, screw and pellet @150mm                                                                                                                                                                  |                                                                                                         |                               |
| from either end and @300mm c/c between single row.                                                                                                                                             |                                                                                                         |                               |
|                                                                                                                                                                                                |                                                                                                         |                               |
|                                                                                                                                                                                                |                                                                                                         |                               |
|                                                                                                                                                                                                |                                                                                                         |                               |
| etail D                                                                                                                                                                                        |                                                                                                         |                               |
|                                                                                                                                                                                                |                                                                                                         |                               |
|                                                                                                                                                                                                |                                                                                                         |                               |
|                                                                                                                                                                                                |                                                                                                         |                               |
|                                                                                                                                                                                                |                                                                                                         |                               |
|                                                                                                                                                                                                | 2 GD MG 06/12/2022 Updated as per plan                                                                  | ning drawings & Tender Issue. |
|                                                                                                                                                                                                | Rev C R Date AMENDMENT                                                                                  |                               |
|                                                                                                                                                                                                |                                                                                                         |                               |
|                                                                                                                                                                                                |                                                                                                         | PER                           |
|                                                                                                                                                                                                |                                                                                                         |                               |
|                                                                                                                                                                                                | info@napperarchitects.co.uk                                                                             | www.napperarchitects.co.uk    |
|                                                                                                                                                                                                | Napper Architects Ltd<br>3 Waterloo Square                                                              | First Floor, 6 Bakers Yard    |
|                                                                                                                                                                                                | Newcastle upon Tyne<br>NE1 4DR                                                                          | London<br>EC1R 3DD            |
|                                                                                                                                                                                                | Tel: 0191 2610491                                                                                       | Tel: 0203 9066814             |
|                                                                                                                                                                                                | Project :<br>68 Bond Foregate (Heritage Action Z                                                        | Zone).                        |
|                                                                                                                                                                                                | Client :<br>Mr Paul Challis.                                                                            | · · ·                         |
| cill.                                                                                                                                                                                          |                                                                                                         | Scale : 1:20, 1:5@A1          |
| eveal made                                                                                                                                                                                     | Window Details.                                                                                         | Internal Project No :         |
|                                                                                                                                                                                                |                                                                                                         | 191018                        |
|                                                                                                                                                                                                |                                                                                                         | Drawn : Rev :<br>MJG 2        |