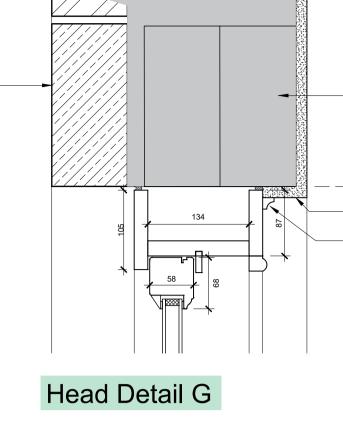

## Jamb Detail A

|                                                                                                                                                                                                | Notes:                                                                                                  |                               |
|------------------------------------------------------------------------------------------------------------------------------------------------------------------------------------------------|---------------------------------------------------------------------------------------------------------|-------------------------------|
|                                                                                                                                                                                                | OS Licence No: 100006354                                                                                |                               |
|                                                                                                                                                                                                | All dimensions to be checked on                                                                         | site.                         |
|                                                                                                                                                                                                | DO NOT SCALE FROM DRAWIN                                                                                | NG.                           |
|                                                                                                                                                                                                | Discrepancies ambiguities and/or<br>and information given elsewhere<br>the architect before proceeding. |                               |
|                                                                                                                                                                                                | THIS DRAWING IS COPY                                                                                    | RIGHT.                        |
|                                                                                                                                                                                                | This drawing is to be read in conj                                                                      | junction with drawings:-      |
| Existing timber lintel to be replaced with<br>2no. New Naylor R6 Precast concrete<br>lintol to middle and rear with "L" profile<br>Stainless Steel Catnic lintol to support<br>new stone head. |                                                                                                         |                               |
| xisting Head                                                                                                                                                                                   |                                                                                                         |                               |
|                                                                                                                                                                                                |                                                                                                         |                               |
| Make good existing surround 15x15mm Scotia bead to head and                                                                                                                                    |                                                                                                         |                               |
| jamb of box section. Box section to have<br>a nominal 5mm clearance on all sides<br>with sealant pointing over a closed cell                                                                   |                                                                                                         |                               |
| backing rod.                                                                                                                                                                                   |                                                                                                         |                               |
|                                                                                                                                                                                                |                                                                                                         |                               |
|                                                                                                                                                                                                |                                                                                                         |                               |
|                                                                                                                                                                                                |                                                                                                         |                               |
|                                                                                                                                                                                                |                                                                                                         |                               |
|                                                                                                                                                                                                |                                                                                                         |                               |
|                                                                                                                                                                                                |                                                                                                         |                               |
|                                                                                                                                                                                                |                                                                                                         |                               |
|                                                                                                                                                                                                |                                                                                                         |                               |
|                                                                                                                                                                                                |                                                                                                         |                               |
|                                                                                                                                                                                                |                                                                                                         |                               |
|                                                                                                                                                                                                |                                                                                                         |                               |
|                                                                                                                                                                                                |                                                                                                         |                               |
|                                                                                                                                                                                                |                                                                                                         |                               |
|                                                                                                                                                                                                |                                                                                                         |                               |
|                                                                                                                                                                                                |                                                                                                         |                               |
|                                                                                                                                                                                                |                                                                                                         |                               |
|                                                                                                                                                                                                |                                                                                                         |                               |
|                                                                                                                                                                                                |                                                                                                         |                               |
|                                                                                                                                                                                                |                                                                                                         |                               |
|                                                                                                                                                                                                |                                                                                                         |                               |
| Pilaster bedded on                                                                                                                                                                             |                                                                                                         |                               |
| sealant                                                                                                                                                                                        |                                                                                                         |                               |
| Plug, screw and pellet @150mm                                                                                                                                                                  |                                                                                                         |                               |
| from either end and @300mm c/c between single row.                                                                                                                                             |                                                                                                         |                               |
|                                                                                                                                                                                                |                                                                                                         |                               |
|                                                                                                                                                                                                |                                                                                                         |                               |
|                                                                                                                                                                                                |                                                                                                         |                               |
| etail D                                                                                                                                                                                        |                                                                                                         |                               |
|                                                                                                                                                                                                |                                                                                                         |                               |
|                                                                                                                                                                                                |                                                                                                         |                               |
|                                                                                                                                                                                                |                                                                                                         |                               |
|                                                                                                                                                                                                |                                                                                                         |                               |
|                                                                                                                                                                                                | 2 GD MG 06/12/2022 Updated as per plan                                                                  | ning drawings & Tender Issue. |
|                                                                                                                                                                                                | Rev C R Date AMENDMENT                                                                                  |                               |
|                                                                                                                                                                                                |                                                                                                         |                               |
|                                                                                                                                                                                                |                                                                                                         | PER                           |
|                                                                                                                                                                                                |                                                                                                         |                               |
|                                                                                                                                                                                                | info@napperarchitects.co.uk                                                                             | www.napperarchitects.co.uk    |
|                                                                                                                                                                                                | Napper Architects Ltd<br>3 Waterloo Square                                                              | First Floor, 6 Bakers Yard    |
|                                                                                                                                                                                                | Newcastle upon Tyne<br>NE1 4DR                                                                          | London<br>EC1R 3DD            |
|                                                                                                                                                                                                | Tel: 0191 2610491                                                                                       | Tel: 0203 9066814             |
|                                                                                                                                                                                                | Project :<br>68 Bond Foregate (Heritage Action Z                                                        | Zone).                        |
|                                                                                                                                                                                                | Client :<br>Mr Paul Challis.                                                                            | · · ·                         |
| cill.                                                                                                                                                                                          |                                                                                                         | Scale : 1:20, 1:5@A1          |
| eveal made                                                                                                                                                                                     | Window Details.                                                                                         | Internal Project No :         |
|                                                                                                                                                                                                |                                                                                                         | 191018                        |
|                                                                                                                                                                                                |                                                                                                         | Drawn : Rev :<br>MJG 2        |