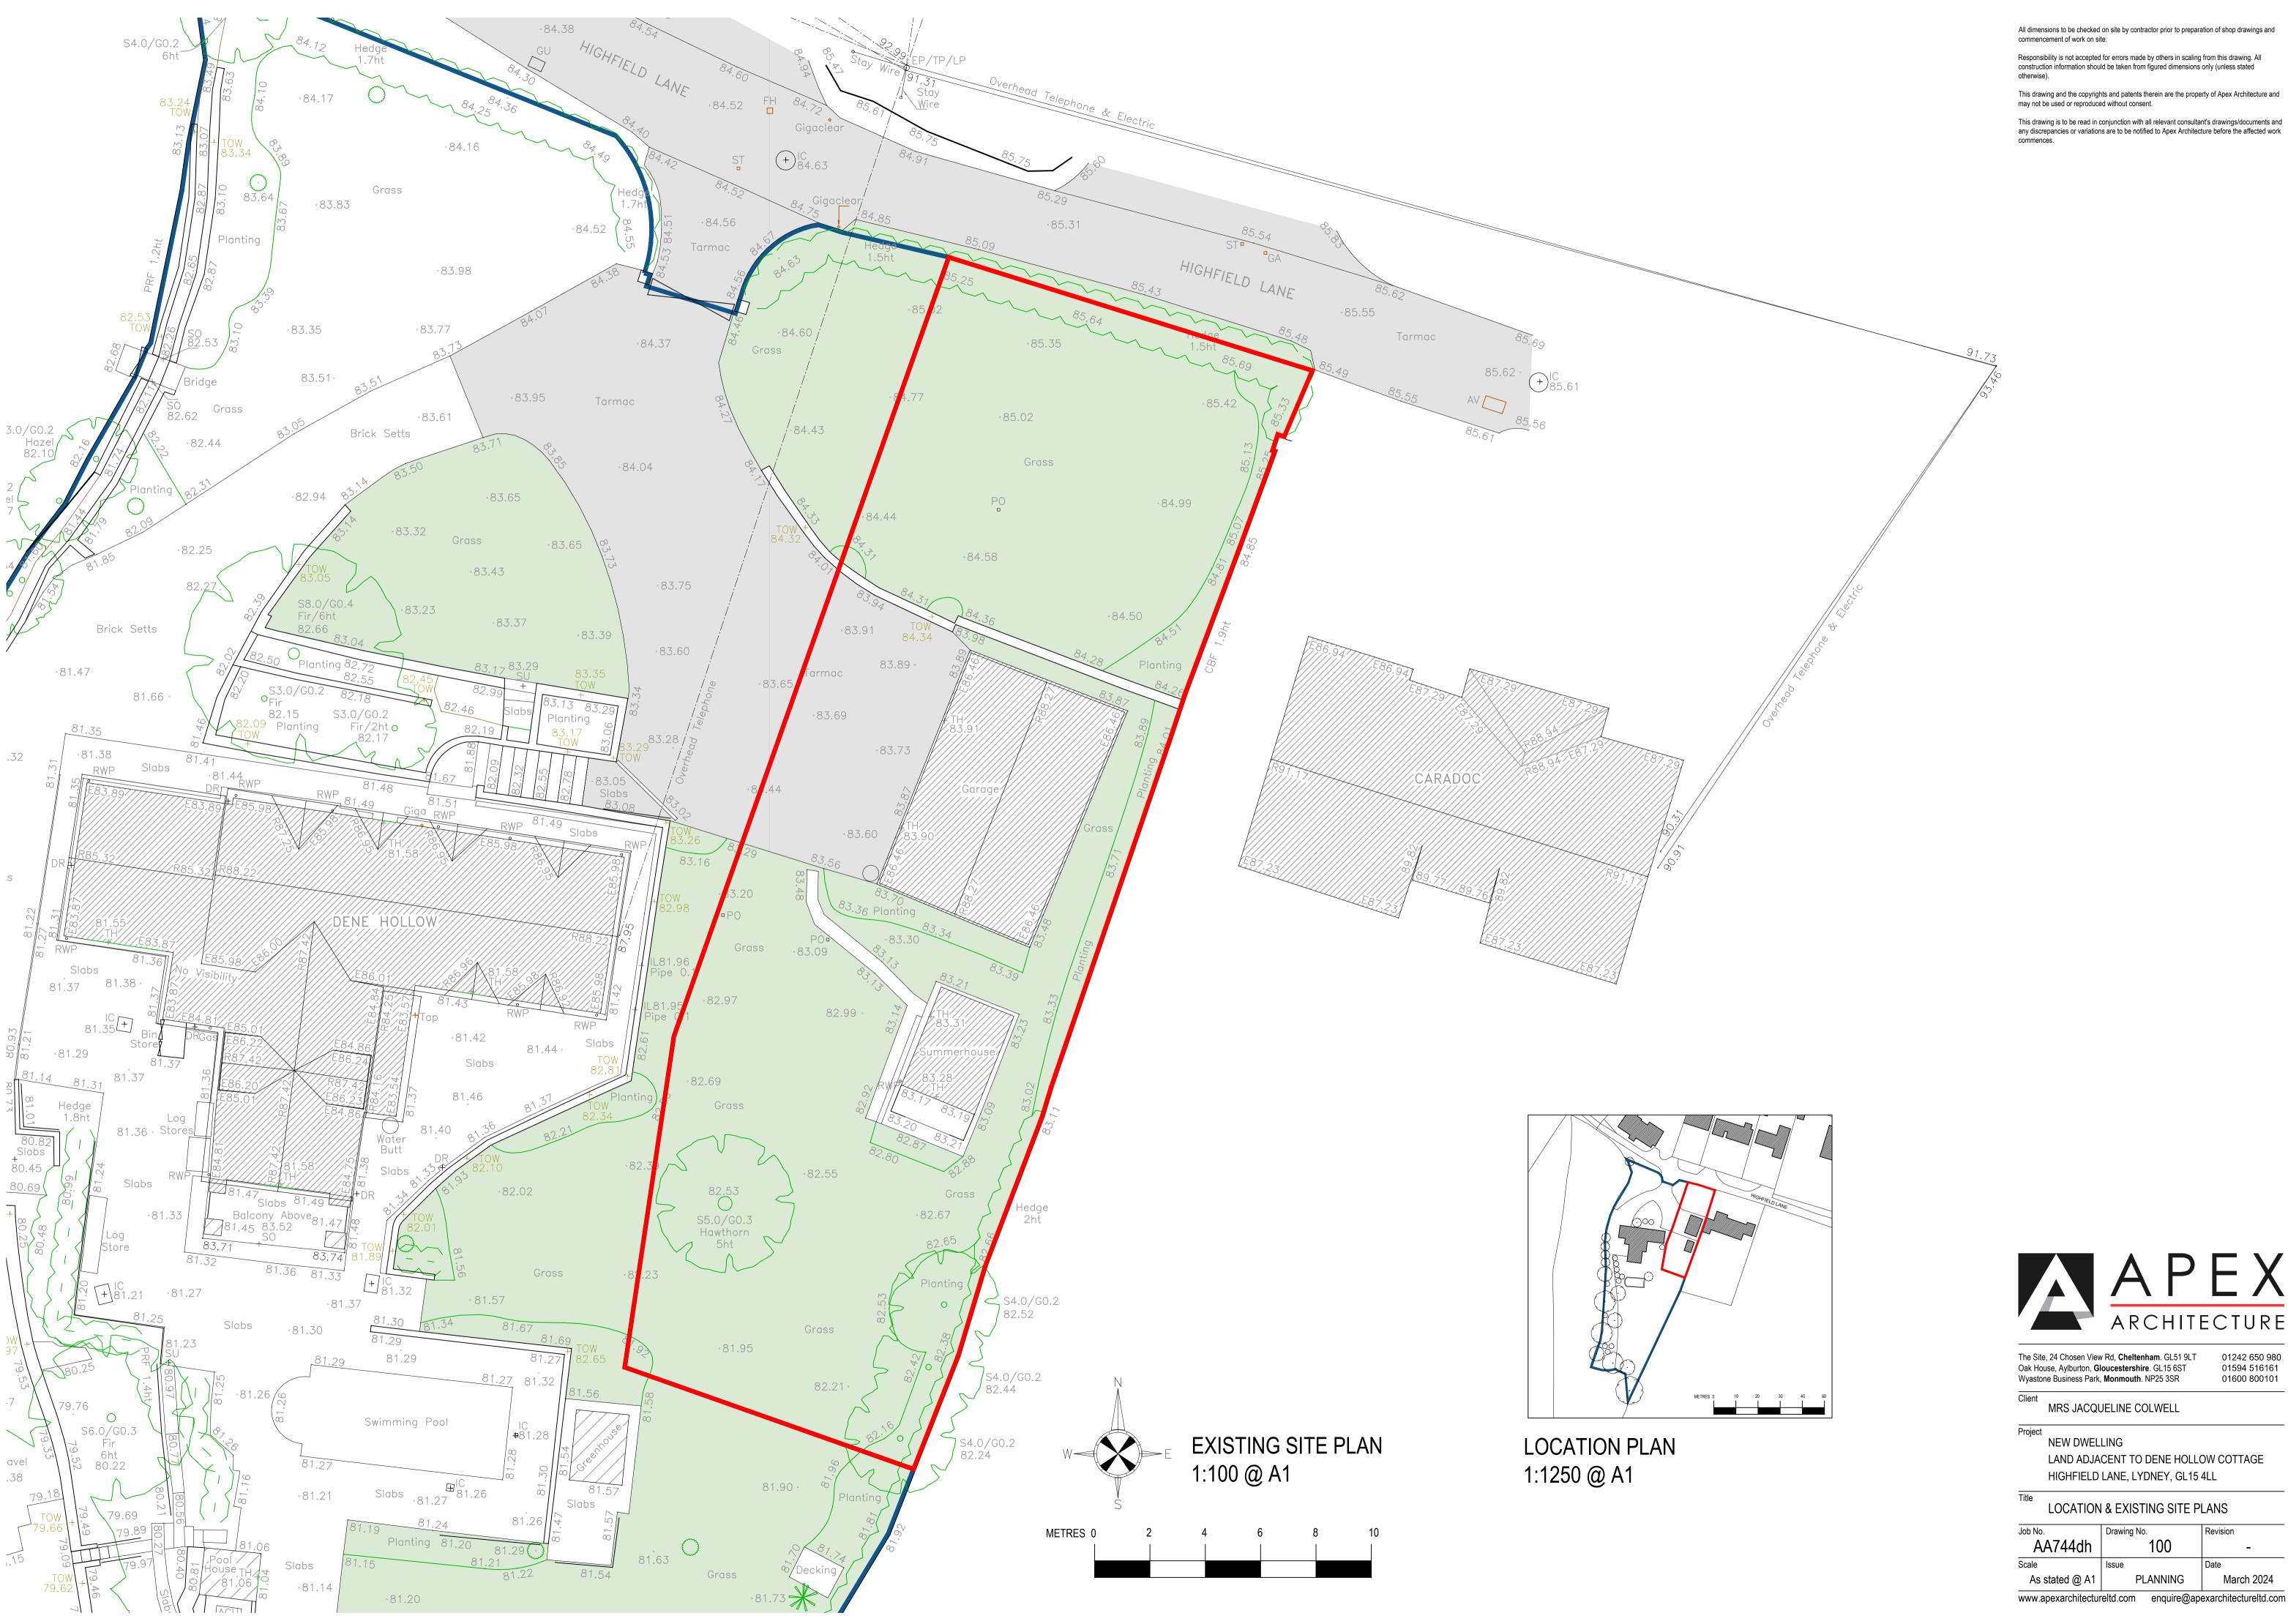

MRS JACQUELINE COLWELL

NEW DWELLING LAND ADJACENT TO DENE HOLLOW COTTAGE HIGHFIELD LANE, LYDNEY, GL15 4LL

LOCATION & EXISTING SITE PLANS

AA744dh As stated @ A1 PLANNING www.apexarchitectureltd.com enquire@apexarchitectureltd.com