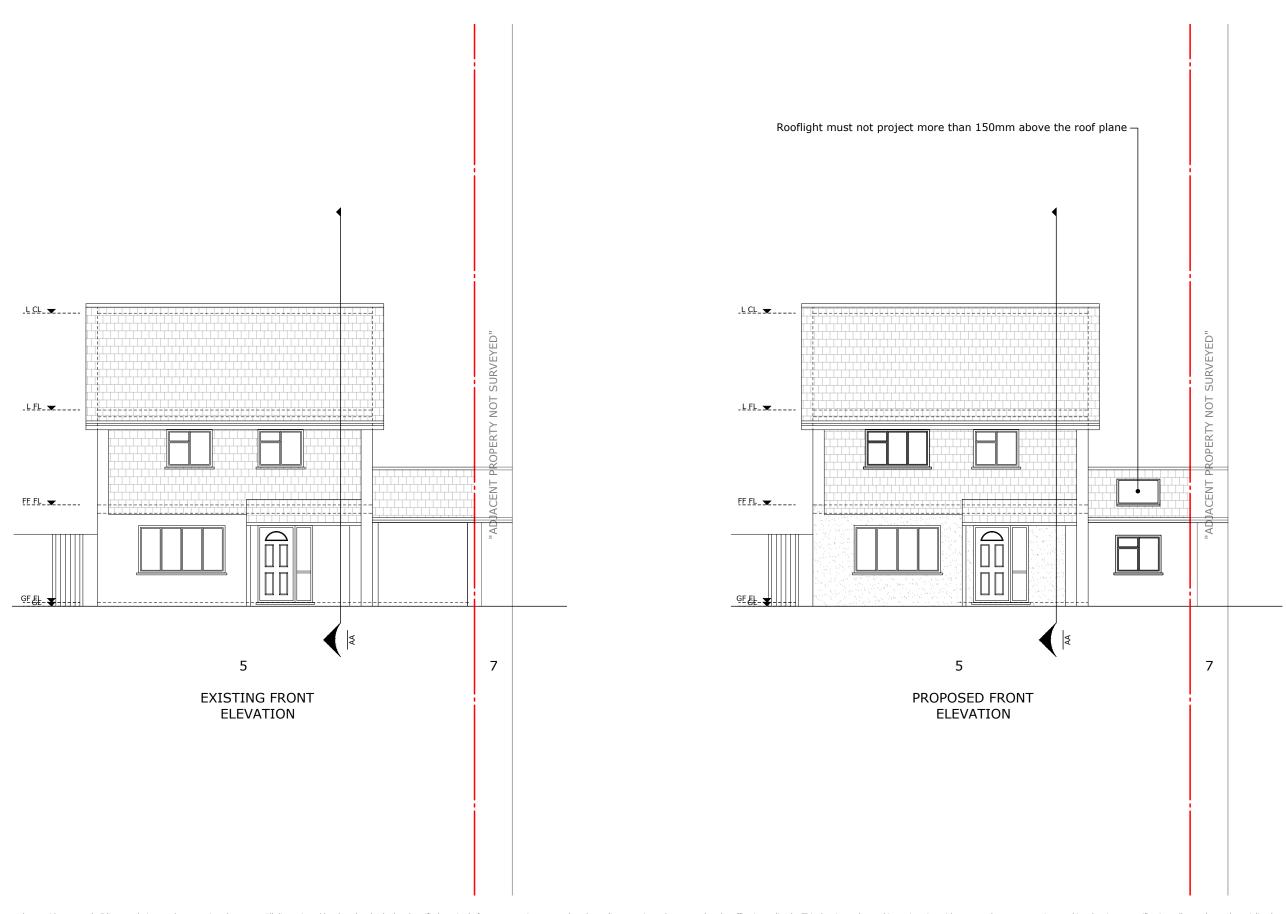

5 Bracken Lane GU46 6LH

Job type:

Ground extension

Client: Mr & Mrs Vernon Consultant: AV

Drawing title: Front Elevations

Drawing No:

05

Date: 15/03/2024

Revision:

Scale 1:100 @ A3

3m

Drawn by: DO

Phase: App Job No: Job address: DW202300006 5 Bracken La

Council:

5 Bracken Lane GU46 6LH

Client: