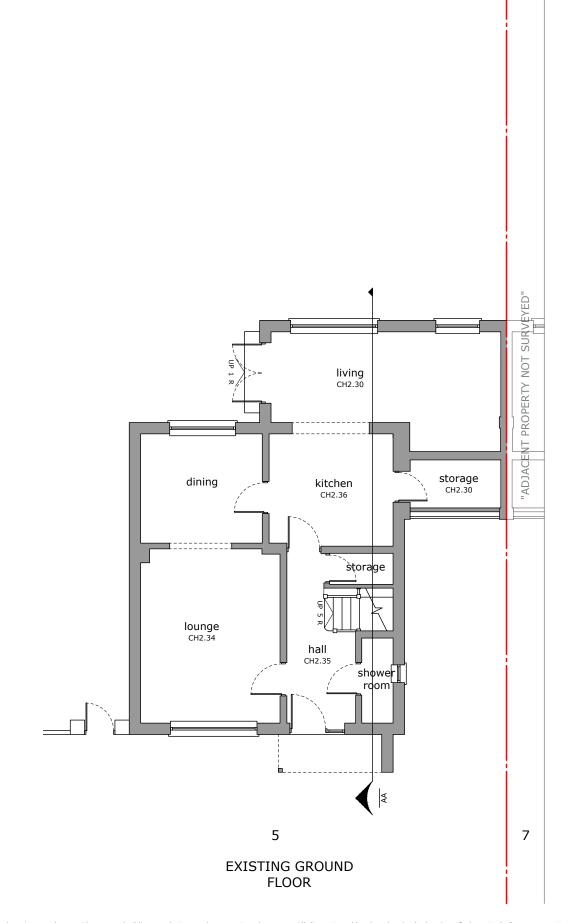

Drawing title:
Ground Fl plans
Drawing No:

01

Revision:

Date:

15/03/2024

Scale 1:100 @ A3

DO Phase:

App

Drawn by:

Job No: Job address: DW202300006 5 Bracken La

Council:

Yateley/Hart

5 Bracken Lane GU46 6LH

Job type: Ground extension Client:
Mr & Mrs Vernon
Consultant:

ΑV

ADJACENT PROPERTY NOT SURVEYE