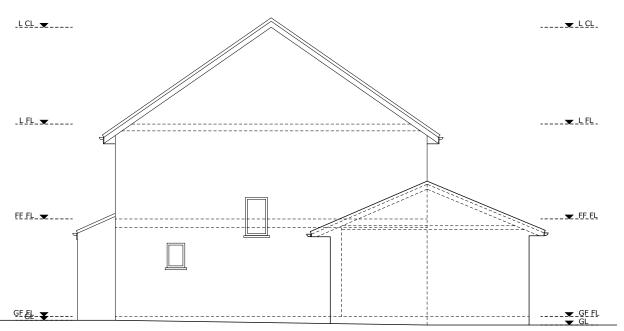

Council:

Yateley/Hart

5 Bracken Lane GU46 6LH

─ Window to be obscured and not openable below 1.7m from FFL

Job type:

Ground extension

Mr & Mrs Vernon Consultant:

Client:

ΑV

....**±**.LEL. .....¥\_FF\_EL 

<u>LCL</u>▼ .LFL.▼ \_\_\_\_**\_**\_LFL. FE FL.▼ ĢĒ€Ł-▼-1,00

**EXISTING SIDE ELEVATION 2** 

PROPOSED SIDE ELEVATION 2

Drawing title: Revision:
Sections ---Drawing No: Date:
09 15/03/2024