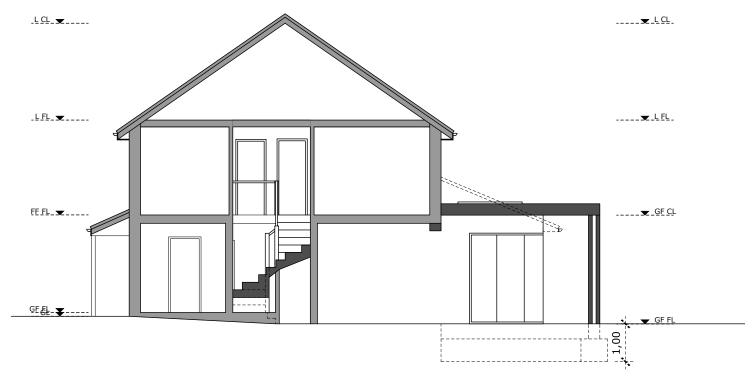

ΑV

....**±**.LEL. .....¥\_FF\_EL 

<u>LCL</u>▼ .LFL.▼ \_\_\_\_**\_**\_LFL. FE FL.▼ ĢĒ€Ł-▼-1,00

**EXISTING SIDE ELEVATION 2** 

PROPOSED SIDE ELEVATION 2

Drawing title: Revision:
Sections ---Drawing No: Date:
09 15/03/2024

Scale 1:100 @ A3 Drawn by:
DO
Phase:
0 1 2 3m App

Job No:Job address:Client:DW2023000065 Bracken Lane GU46 6LHMr & Mrs VernonCouncil:Job type:Consultant:Yateley/HartGround extensionAV

**EXISTING SECTION AA** 

PROPOSED SECTION AA