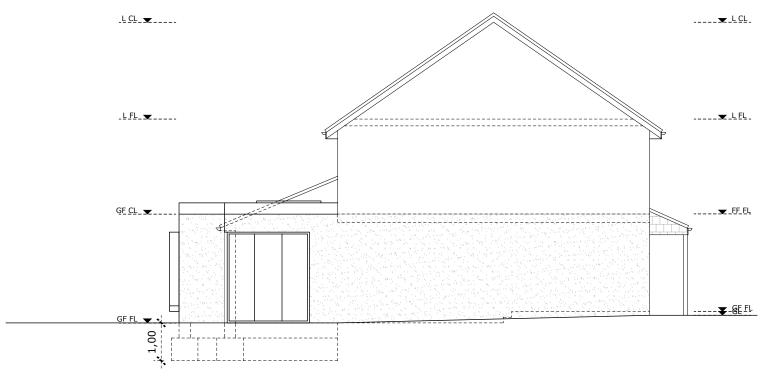

Job No: Client: Job address: DW202300006 5 Bracken Lane GU46 6LH Mr & Mrs Vernon Council: Job type: Consultant: Yateley/Hart ΑV Ground extension

**EXISTING SIDE ELEVATION** PROPOSED SIDE ELEVATION

Drawing title: Side Elevations 2 Drawing No:

80

Date:

Revision:

15/03/2024

Scale 1:100 @ A3

Drawn by: DO

Phase: App

Job No: Job address: DW202300006

Council:

Yateley/Hart

5 Bracken Lane GU46 6LH

─ Window to be obscured and not openable below 1.7m from FFL

Job type:

Ground extension

Mr & Mrs Vernon Consultant:

Client: