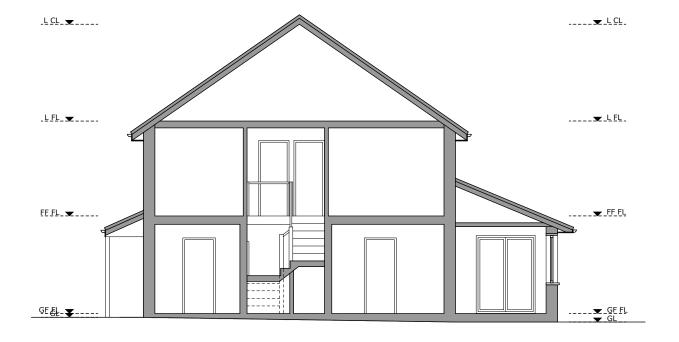

ΑV

....**±**.LEL. .....¥\_FF\_EL 

<u>LCL</u>▼ .LFL.▼ \_\_\_\_**\_**\_LFL. FE FL.▼ ĢĒ€Ł-▼-1,00

**EXISTING SIDE ELEVATION 2** 

PROPOSED SIDE ELEVATION 2

Drawing title: Revision:
Sections ---Drawing No: Date:
09 15/03/2024

Scale 1:100 @ A3 Drawn by:
DO
Phase:
0 1 2 3m App

Job No:Job address:Client:DW2023000065 Bracken Lane GU46 6LHMr & Mrs VernonCouncil:Job type:Consultant:Yateley/HartGround extensionAV

**EXISTING SECTION AA** 

PROPOSED SECTION AA