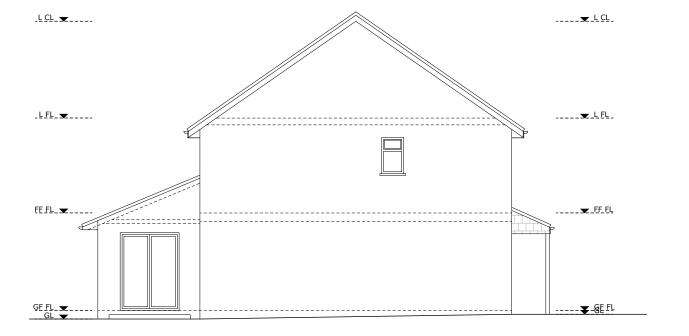

Ground extension

Client: Job address: 5 Bracken Lane GU46 6LH Mr & Mrs Vernon Job type: Consultant: ΑV

Drawing title: Revision: Side Elevations Drawing No: Date: 07 15/03/2024

Scale 1:100 @ A3 Drawn by: DO Phase: App

Job No: Client: Job address: DW202300006 5 Bracken Lane GU46 6LH Mr & Mrs Vernon Council: Job type: Consultant: Yateley/Hart ΑV Ground extension

**EXISTING SIDE ELEVATION** PROPOSED SIDE ELEVATION

Drawing title: Side Elevations 2 Drawing No: