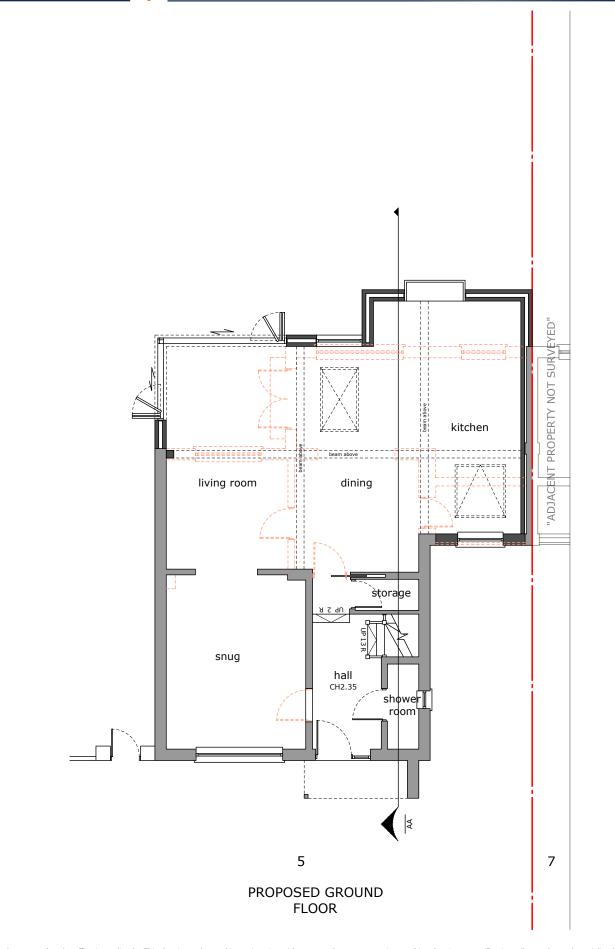

Drawing title:
Ground Fl plans
Drawing No:

01

Revision:

Date:

15/03/2024

Scale 1:100 @ A3

DO Phase:

App

Drawn by:

Job No: Job address: DW202300006 5 Bracken La

Council:

Yateley/Hart

5 Bracken Lane GU46 6LH

Job type: Ground extension Client:
Mr & Mrs Vernon
Consultant:

ΑV

ADJACENT PROPERTY NOT SURVEYE