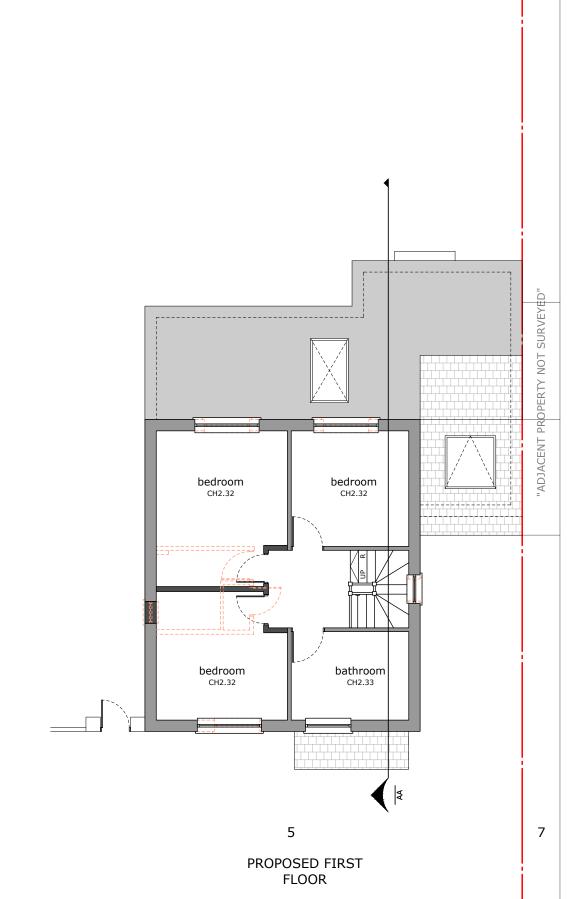

7

bedroom CH2.32

bedroom

bathroom CH2.31 bedroom

bedroom

5

**EXISTING FIRST** 

**FLOOR** 

CH2.32

Client:

ΑV

Mr & Mrs Vernon

Consultant:

Drawing title: Loft FI plans Drawing No:

Revision:

Scale 1:100 @ A3