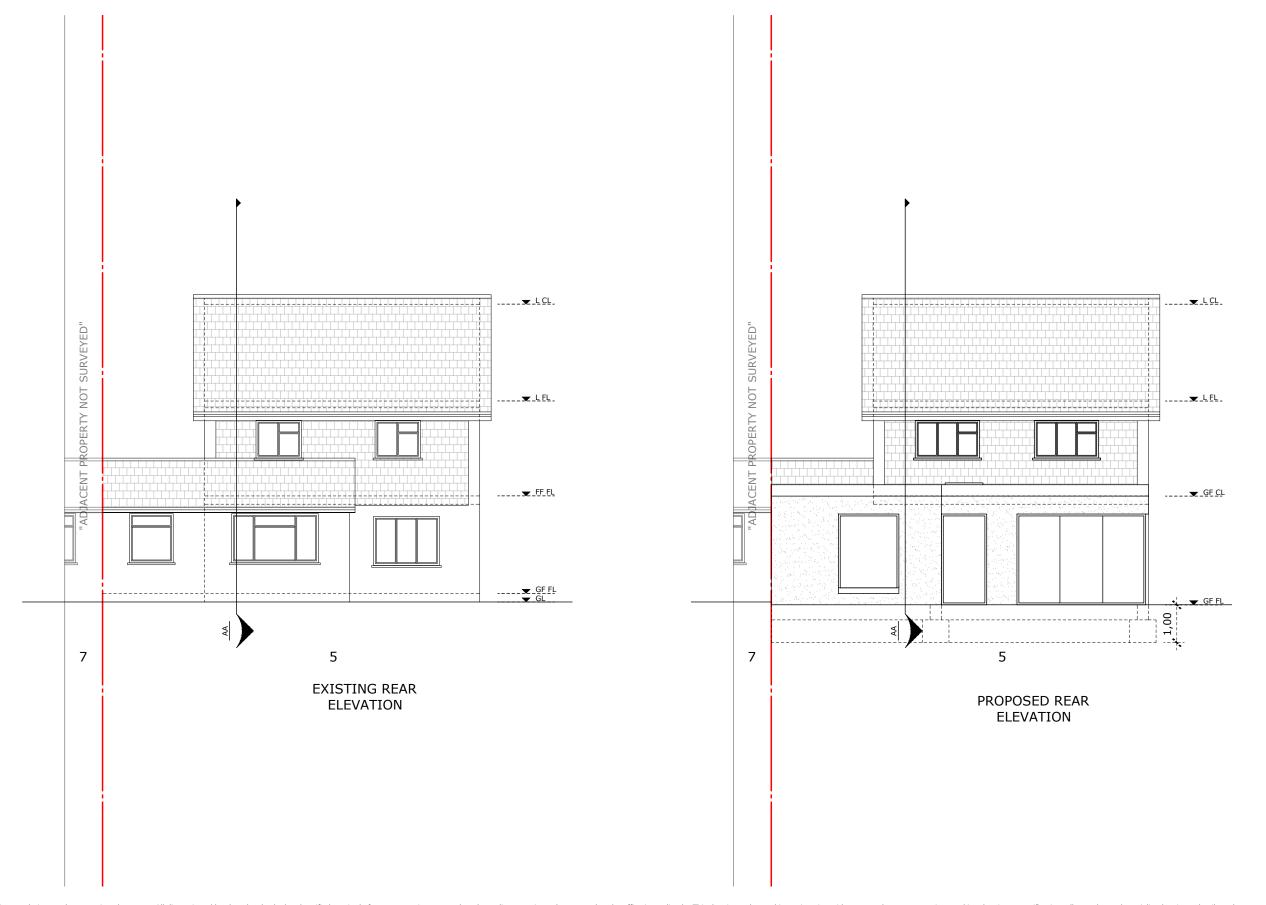

ΑV

Mr & Mrs Vernon

Consultant:

Job type:

Yateley/Hart Ground extension

06

Drawing title: Rear Elevations Drawing No:

Revision: Date:

15/03/2024

Scale 1:100 @ A3

3m

Drawn by: DO

Phase: App

Job No: DW202300006

Council:

Yateley/Hart