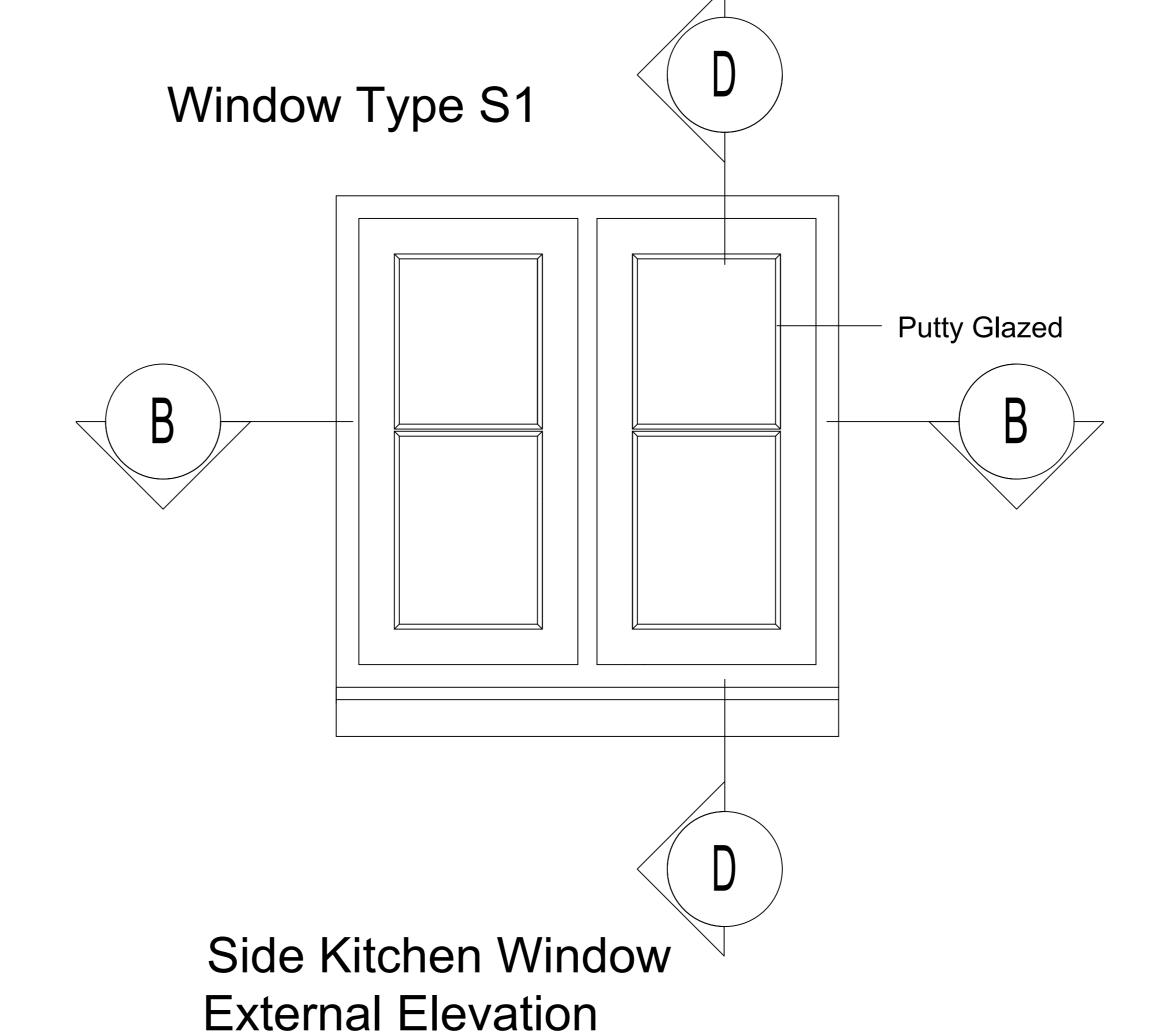

## Flush Casement Window in Meranti **Engineered Hardwood**

Size: 1090mm wide x 930mm high Head Frame Size: 60mm

Materials: Meranti Engineered Hardwood Timber

Colour: Painted to RAL 9003 White Glazing Bars: 22mm True Bar

Glazing Features: Horizontal Astragal Bars

Glass Type: Clear 14mm Super Slim Double Glazed Unit 4mm ANL /6mm Krypton / 4mm LowE (Putty

Glazed)

Feature Mouldings: Ovolo

Cill: Existing Concrete Cill Redecorated in RAL 9003

White

Fixings: Mechanically Fixed, Mortar Bead Between

Brickwork & New Timber Window

Ironmongery: Monkeytail Handle & Peg Stay. Finished in Black

Detailed Elevations & Sections

Scale

1:10 @ A0

Drawn