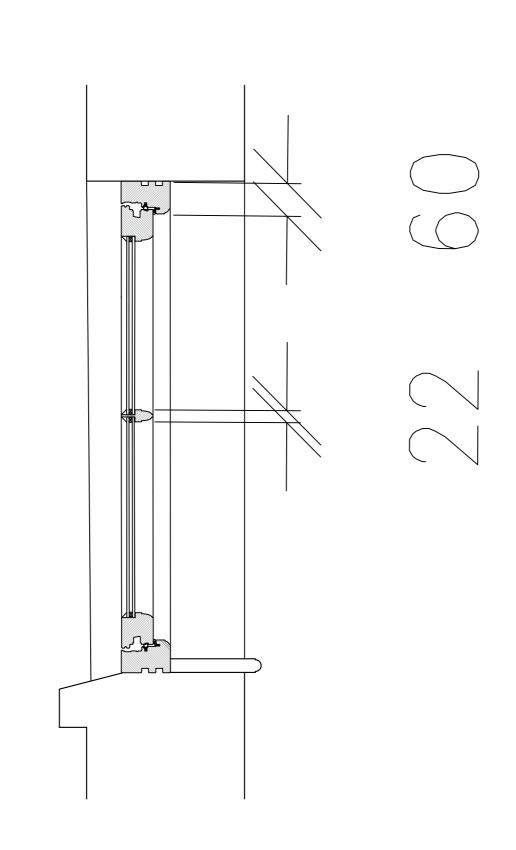

## Window Specification Rear Kitchen

Flush Casement Window in Meranti **Engineered Hardwood** 

Size: 1090mm wide x 930mm high Head Frame Size: 60mm

Materials: Meranti Engineered Hardwood Timber

Colour: Painted to RAL 9003 White Glazing Bars: 22mm True Bar

Glazing Features: Horizontal Astragal Bars

Glass Type: Clear 14mm Super Slim Double Glazed Unit 4mm ANL /6mm Krypton / 4mm LowE (Putty

Glazed)

Feature Mouldings: Ovolo

Cill: Existing Concrete Cill Redecorated in RAL 9003

White

Fixings: Mechanically Fixed, Mortar Bead Between

Brickwork & New Timber Window

Ironmongery: Monkeytail Handle & Peg Stay. Finished

in Black

Side Kitchen Window Plan Section B-B