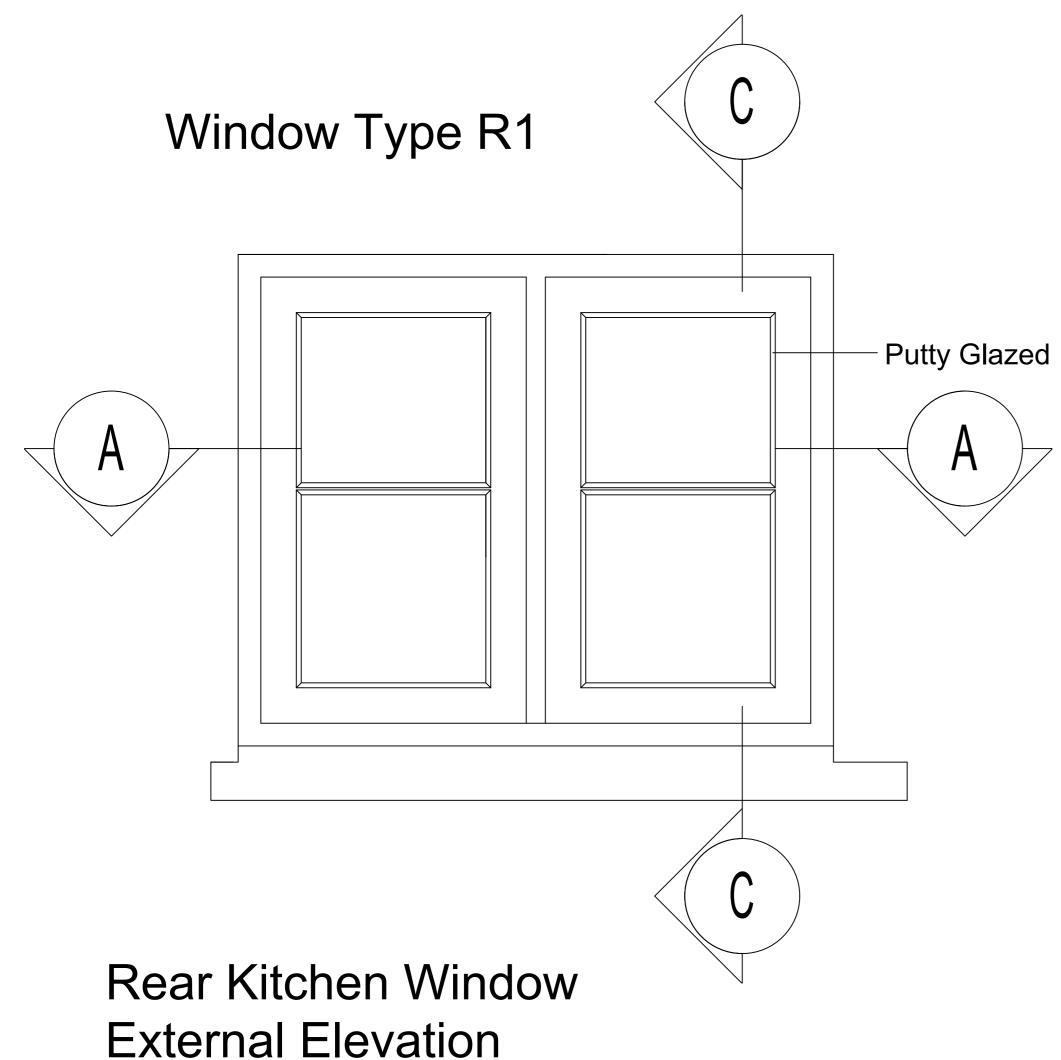

## Window Specification Rear Kitchen

Flush Casement Window in Meranti **Engineered Hardwood** 

Size: 1090mm wide x 930mm high Head Frame Size: 60mm

Materials: Meranti Engineered Hardwood Timber

Colour: Painted to RAL 9003 White Glazing Bars: 22mm True Bar

Glazing Features: Horizontal Astragal Bars

Glass Type: Clear 14mm Super Slim Double Glazed Unit 4mm ANL /6mm Krypton / 4mm LowE (Putty

Glazed)

Feature Mouldings: Ovolo

Cill: Existing Concrete Cill Redecorated in RAL 9003

White

Fixings: Mechanically Fixed, Mortar Bead Between

Brickwork & New Timber Window

Ironmongery: Monkeytail Handle & Peg Stay. Finished

in Black

Side Kitchen Window Plan Section B-B