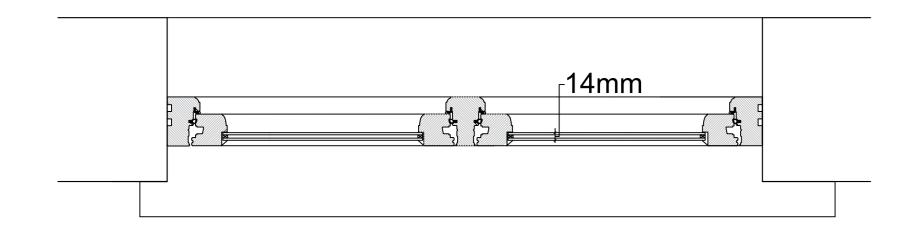

Glazing Features: Horizontal Astragal Bars

Glass Type: Clear 14mm Super Slim Double Glazed Unit 4mm ANL /6mm Krypton / 4mm LowE (Putty

Glazed)

Feature Mouldings: Ovolo

Cill: Existing Concrete Cill Redecorated in RAL 9003