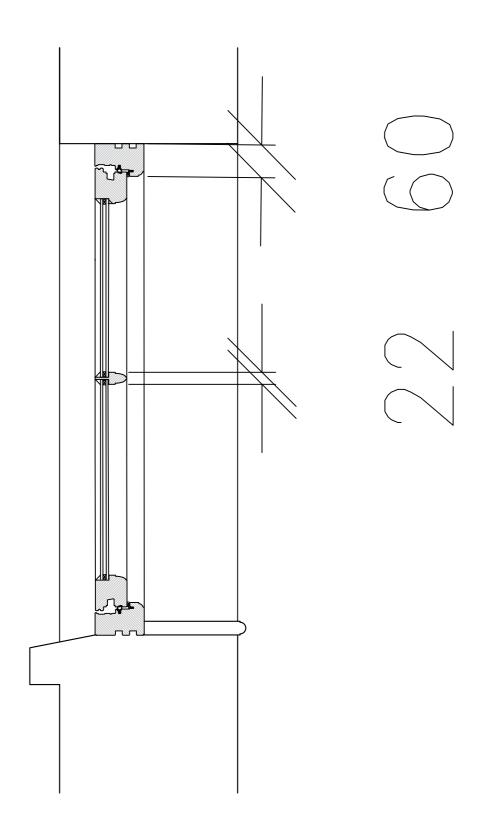

## Flush Casement Window in Meranti **Engineered Hardwood**

Size: 1090mm wide x 930mm high Head Frame Size: 60mm

Materials: Meranti Engineered Hardwood Timber

Colour: Painted to RAL 9003 White Glazing Bars: 22mm True Bar

Glazing Features: Horizontal Astragal Bars

Glass Type: Clear 14mm Super Slim Double Glazed Unit 4mm ANL /6mm Krypton / 4mm LowE (Putty

Glazed)

Feature Mouldings: Ovolo

Cill: Existing Concrete Cill Redecorated in RAL 9003

White

Fixings: Mechanically Fixed, Mortar Bead Between

Brickwork & New Timber Window

Ironmongery: Monkeytail Handle & Peg Stay. Finished in Black

Detailed Elevations & Sections

Scale

1:10 @ A0

Drawn