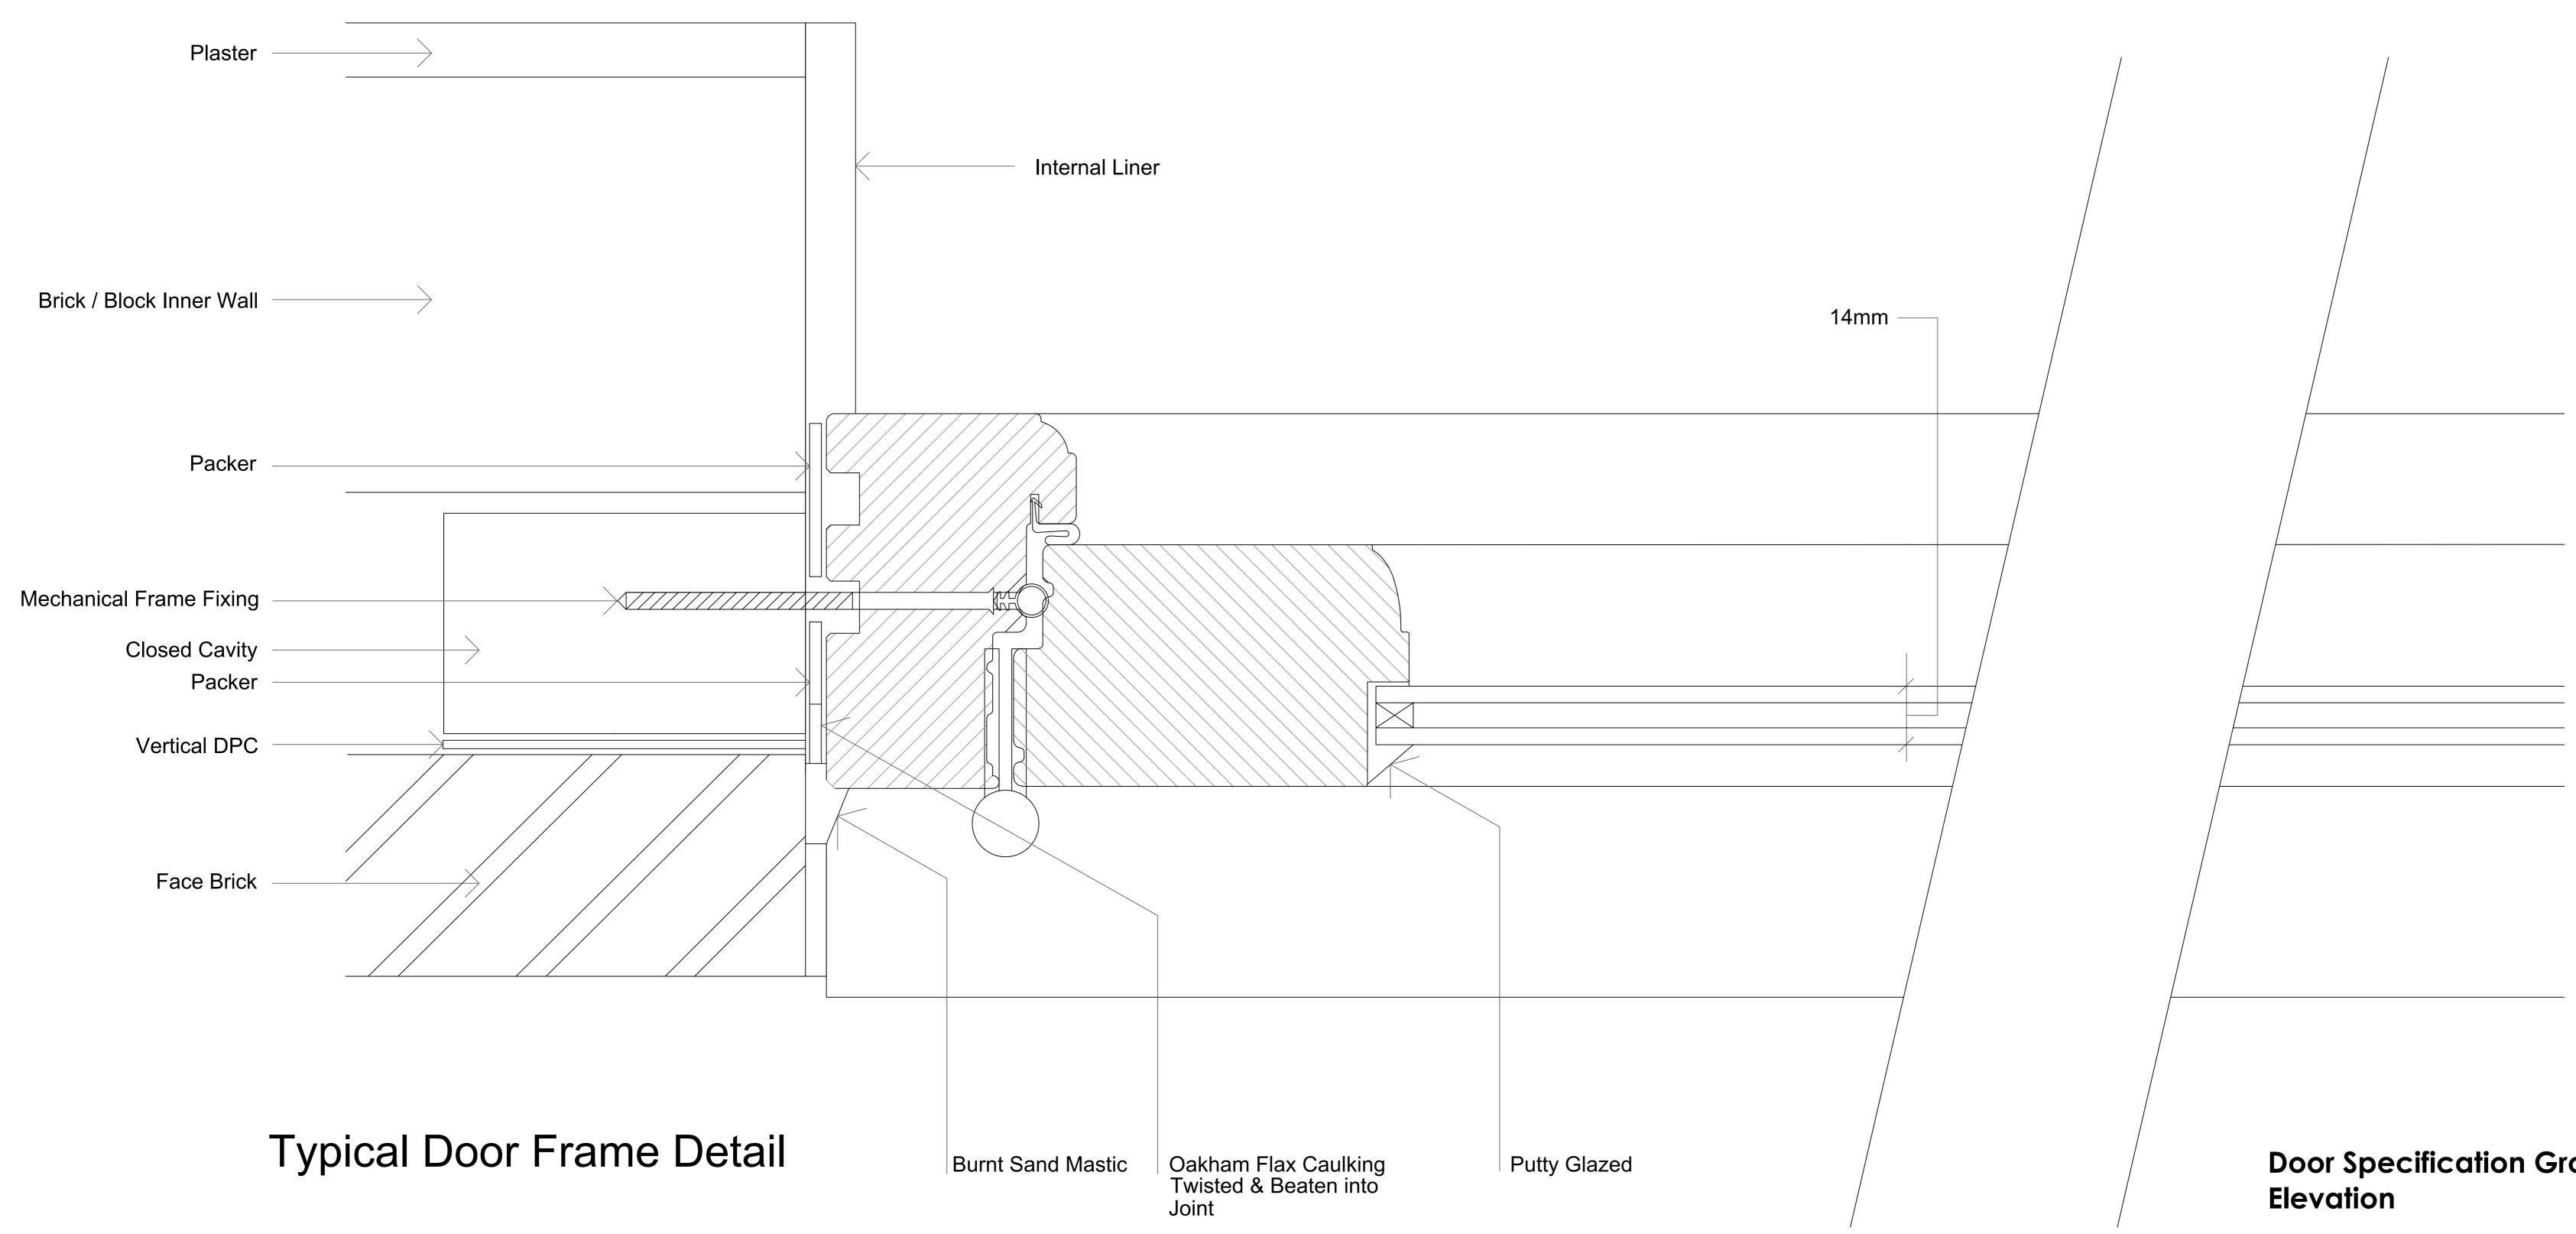

## Typical Door Frame Detail

## Door Specification Ground Floor Rear

Head & Frame Size: 60mm

Materials: Meranti Engineered Hardwood Timber

Colour: Painted to RAL 9003 White Glazing Bars: 22mm True Bar

Glazing Features: Horizontal Astragal Bars

Glass Type: Clear 14mm Super Slim Double Glazed Unit 4mm ANL /6mm Krypton / 4mm LowE (Putty

Glazed)

Feature Mouldings: Ovolo

Cill: 165mm x 38mm New Painted Hardwood

Fixings: Mechanically Fixed, Oakham Flax Caulking with Burnt Sand Mastic Bead Between Brickwork &

New Timber Door sets

Ironmongery: Door Handle & hinges Finished in Black