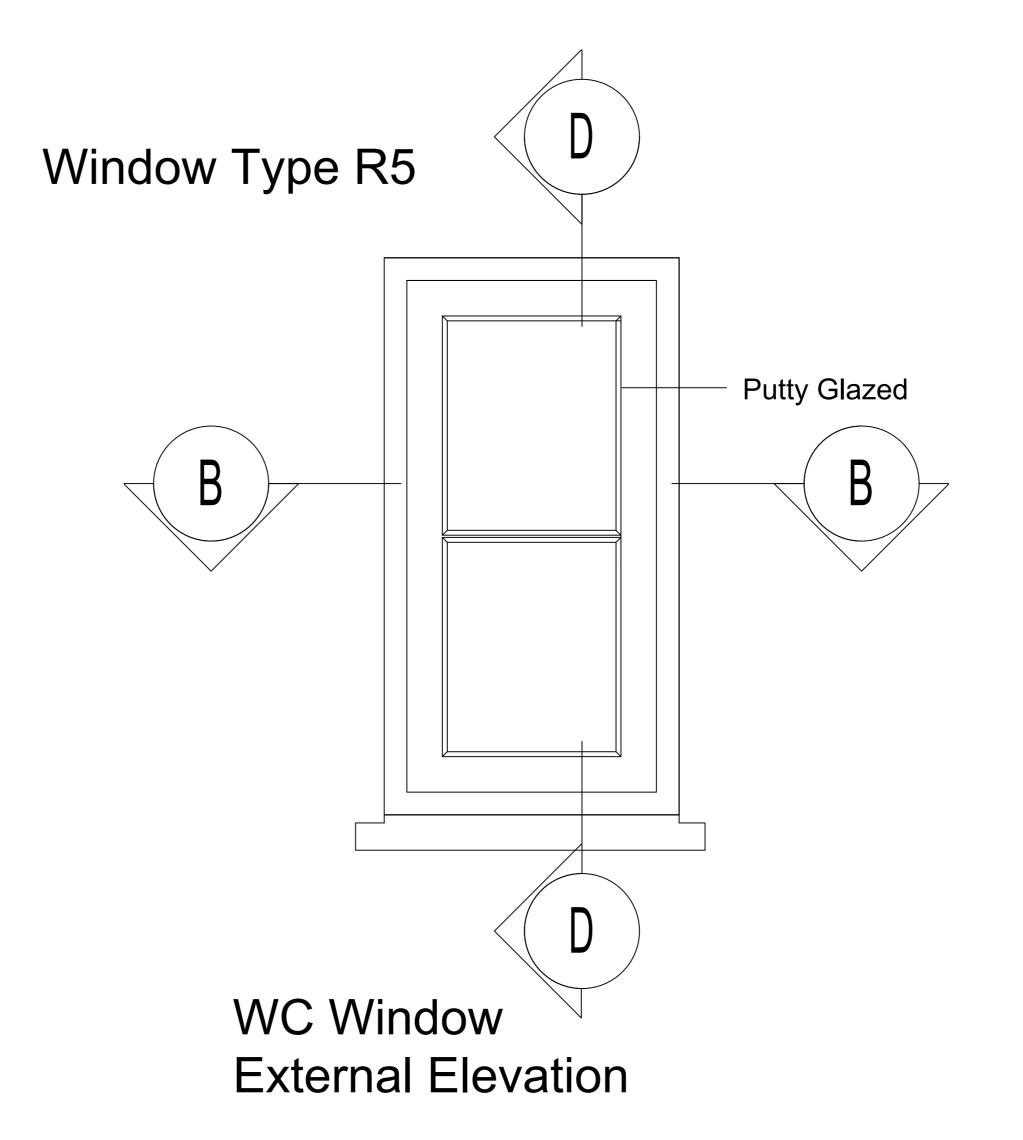

# Detailed Elevations & Sections

### Window Specification Ground floor WC

### Flush Casement Window in Meranti Engineered Hardwood

Size: 540mm wide x 1020mm high Head Frame Size: 60mm

Materials: Meranti Engineered Hardwood Timber

Colour: Painted to RAL 9003 White Glazing Bars: 22mm True Bar

Glazing Features: Horizontal Astragal Bars

Glass Type: Clear 14mm Super Slim Double Glazed Unit 4mm ANL /6mm Krypton / 4mm LowE (Putty

Glazed)

Feature Mouldings: Ovolo

Cill: Existing Concrete Cill Redecorated in RAL 9003

White

**Fixings:** Mechanically Fixed, Mortar Bead Between Brickwork & New Timber Window

**Ironmongery:** Monkeytail Handle & Peg Stay. Finished in Black