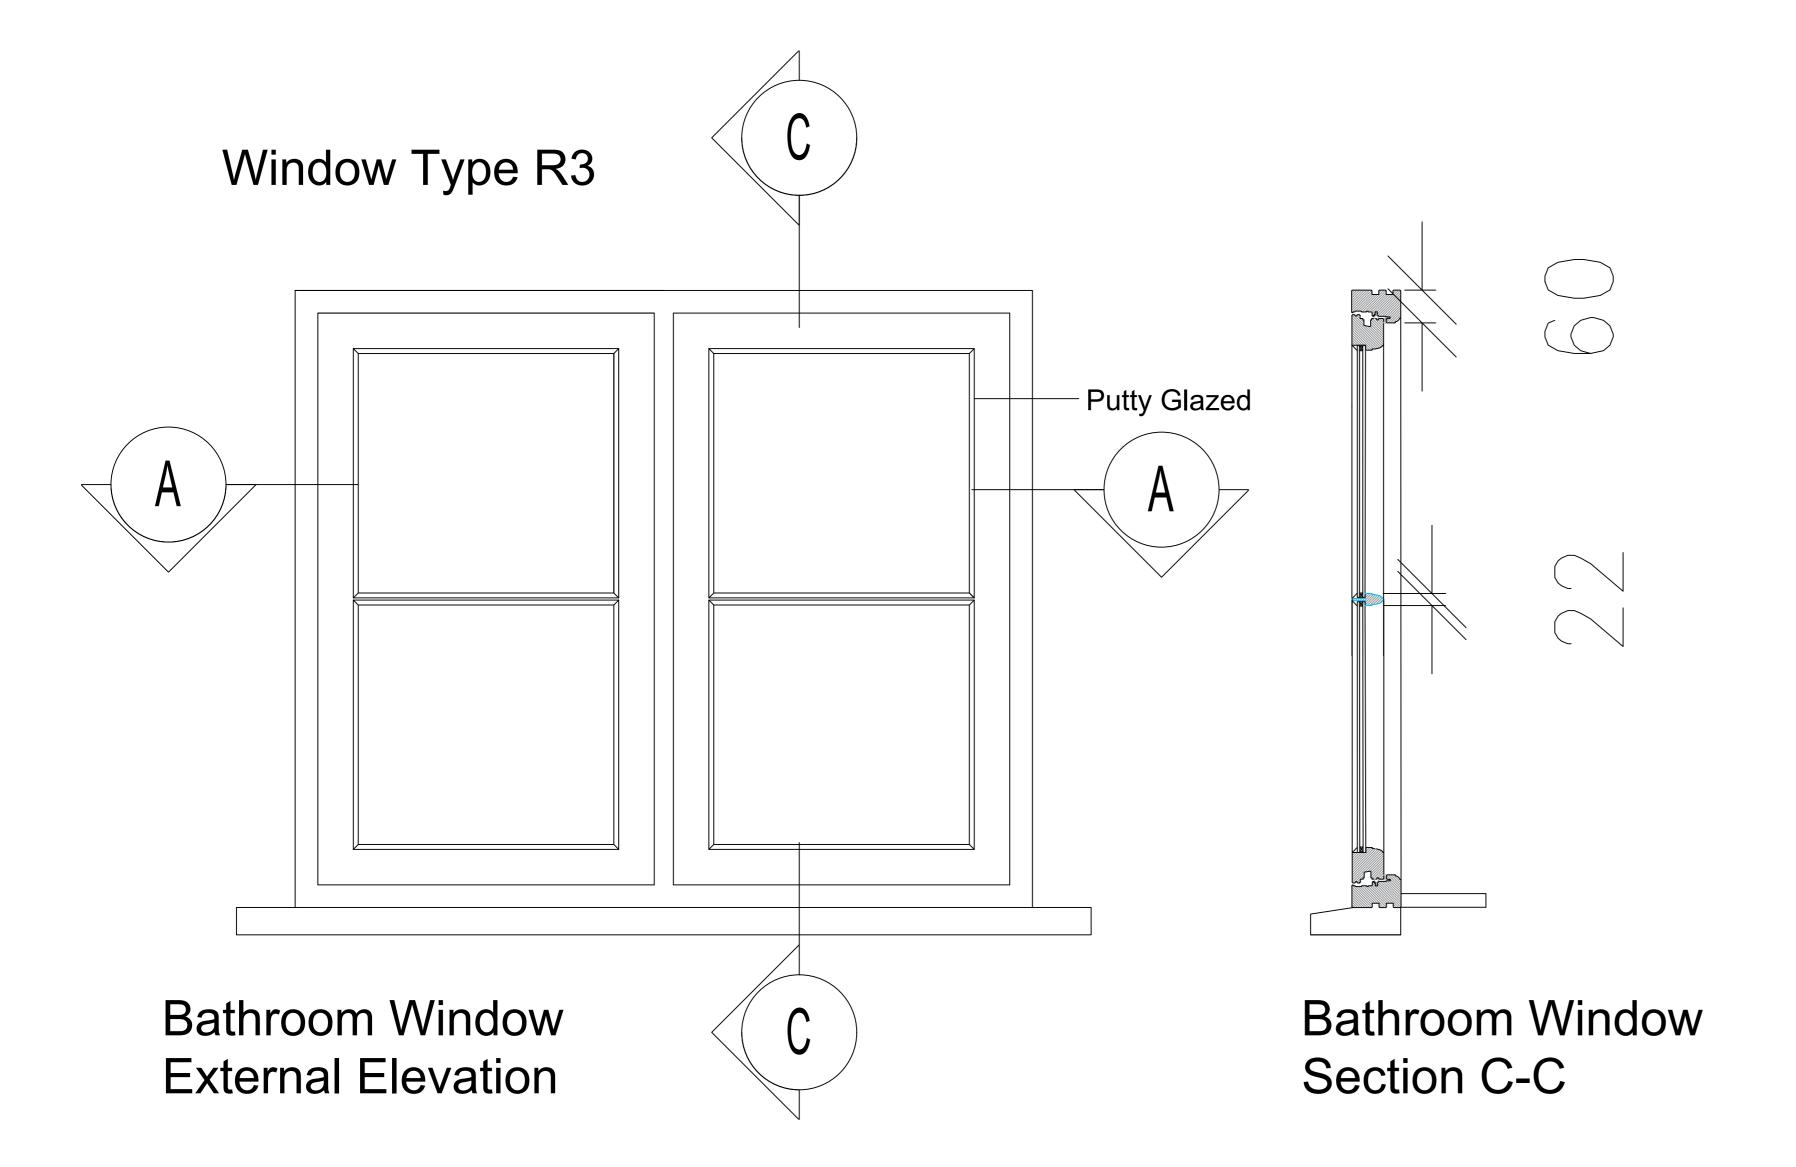

## First & Ground Floor Rear Bathroom & WC Windows

#### Window Specification First Floor Bathroom

### Flush Casement Window in Meranti Engineered Hardwood

Size: 1350mm wide x 1190mm high Head Frame Size: 60mm

Materials: Meranti Engineered Hardwood Timber

Colour: Painted to RAL 9003 White Glazing Bars: 22mm True Bar

Glazing Features: Horizontal Astragal Bars

Glass Type: Clear 14mm Super Slim Double Glazed Unit 4mm ANL /6mm Krypton / 4mm LowE (Putty

Glazed)

Feature Mouldings: Ovolo

Cill: 165mm x 38mm New Painted Hardwood

Fixings: Mechanically Fixed, Mortar Bead Between

Brickwork & New Timber Window

Ironmongery: Monkeytail Handle & Peg Stay. Finished

in Black