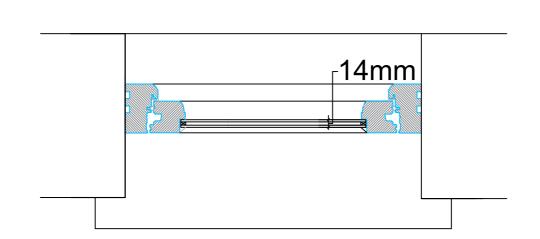

### Bathroom Window Plan Section A-A

Glazing Features: Horizontal Astragal Bars

Glass Type: Clear 14mm Super Slim Double Glazed Unit 4mm ANL /6mm Krypton / 4mm LowE (Putty

Glazed)

Feature Mouldings: Ovolo

Cill: 165mm x 38mm New Painted Hardwood