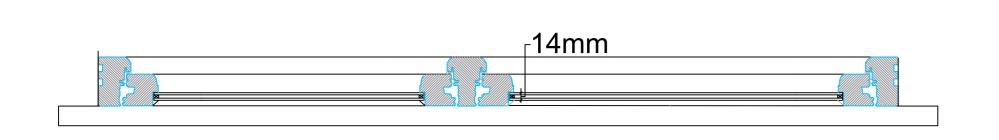

### Bathroom Window Plan Section A-A

Glazing Features: Horizontal Astragal Bars

Glass Type: Clear 14mm Super Slim Double Glazed Unit 4mm ANL /6mm Krypton / 4mm LowE (Putty

Glazed)

Feature Mouldings: Ovolo

Cill: 165mm x 38mm New Painted Hardwood