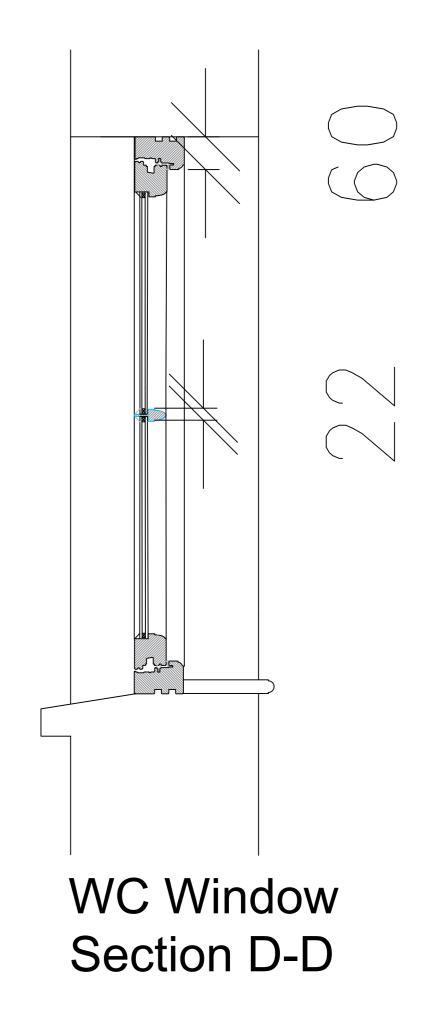

### WC Window Plan Section B-B

Glazing Features: Horizontal Astragal Bars

Glass Type: Clear 14mm Super Slim Double Glazed Unit 4mm ANL /6mm Krypton / 4mm LowE (Putty

Glazed)

Feature Mouldings: Ovolo

Cill: Existing Concrete Cill Redecorated in RAL 9003