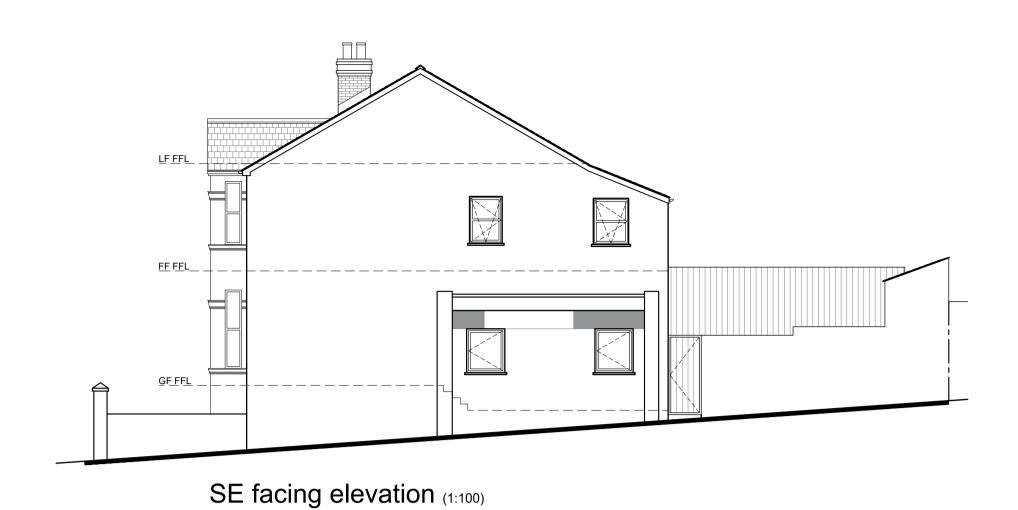

LOFT CONVERSION WITH DORMER, FIRST FLOOR BALCONY AND NEW PARKING SPACE.

SITE ADDRESS

178 PEVERELL PARK ROAD PLYMOUTH, PL3 4QE

CLIENT / APPLICANT(S)

MR O'FRIEL

EXISTING & PROPOSED ELEVATIONS

DRAWING ADDRESSEE(S)