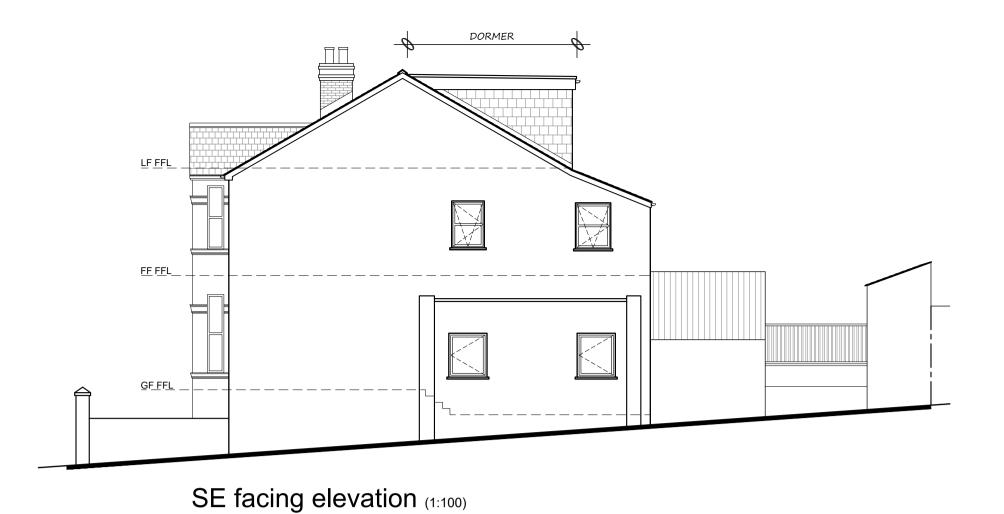

## NOTES:

This drawing is for planning purposes only. Use figured dimensions only, exact measurements should be taken onsite.

**FINISHES** 

Hanging slate to dormer walls (to match ex. roof).

ROOF : GRP/EPDM flat roof.

LOFT CONVERSION WITH DORMER, FIRST FLOOR BALCONY AND NEW PARKING SPACE.

SITE ADDRESS

178 PEVERELL PARK ROAD PLYMOUTH, PL3 4QE

CLIENT / APPLICANT(S)

MR O'FRIEL

EXISTING & PROPOSED ELEVATIONS

DRAWING ADDRESSEE(S)