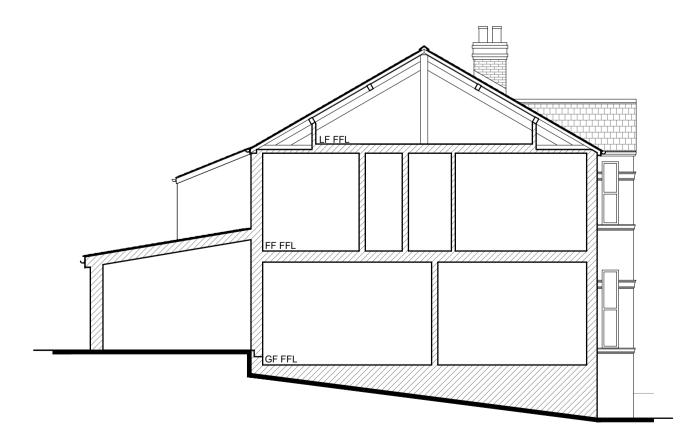

LOFT CONVERSION WITH DORMER, FIRST FLOOR BALCONY AND NEW PARKING SPACE.

SITE ADDRESS

178 PEVERELL PARK ROAD PLYMOUTH, PL3 4QE

CLIENT / APPLICANT(S)

MR O'FRIEL

EXISTING & PROPOSED ELEVATIONS

DRAWING ADDRESSEE(S)