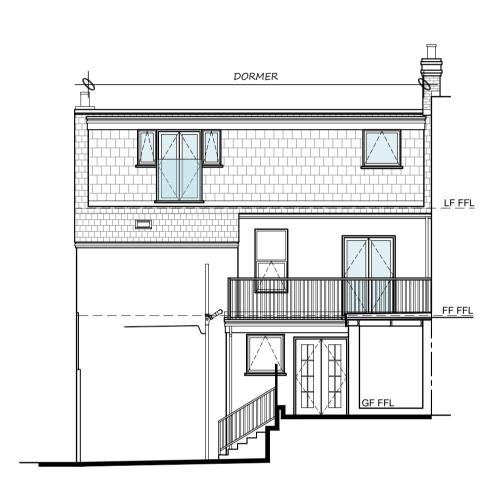

NE facing elevation (1:100)

NW facing sectional elevation (1:100)

NE facing elevation (1:100)

NW facing sectional elevation (1:100)

## NOTES:

This drawing is for planning purposes only. Use figured dimensions only, exact measurements should be taken onsite.

**FINISHES** 

Hanging slate to dormer walls (to match ex. roof).

ROOF : GRP/EPDM flat roof.

DOORS/WINDOWS : White, UPVC to match existing.

RAINWATER GOODS : White, UPVC to match existing

SURFACE WATER DRAINAGE : To connect into existing system.

FOUL DRAINAGE :
To connect into existing mains.

FIRST ISSUE - 25.03.24 - KG REVISIONS

LOFT CONVERSION WITH DORMER, FIRST FLOOR BALCONY AND NEW PARKING SPACE.

SITE ADDRESS

178 PEVERELL PARK ROAD PLYMOUTH, PL3 4QE

CLIENT / APPLICANT(S)

MR O'FRIEL

EXISTING & PROPOSED ELEVATIONS

DRAWING ADDRESSEE(S)