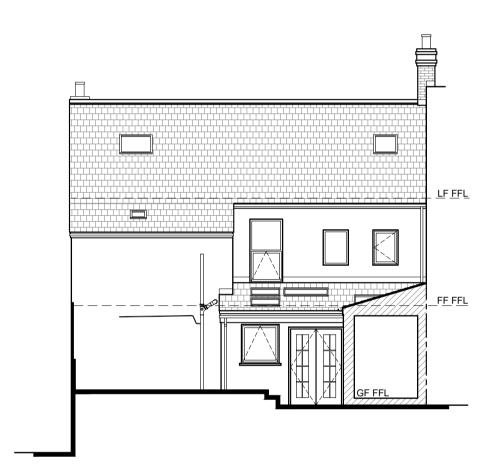

LOFT CONVERSION WITH DORMER, FIRST FLOOR BALCONY AND NEW PARKING SPACE.

SITE ADDRESS

178 PEVERELL PARK ROAD PLYMOUTH, PL3 4QE

CLIENT / APPLICANT(S)

MR O'FRIEL

EXISTING & PROPOSED ELEVATIONS

DRAWING ADDRESSEE(S)