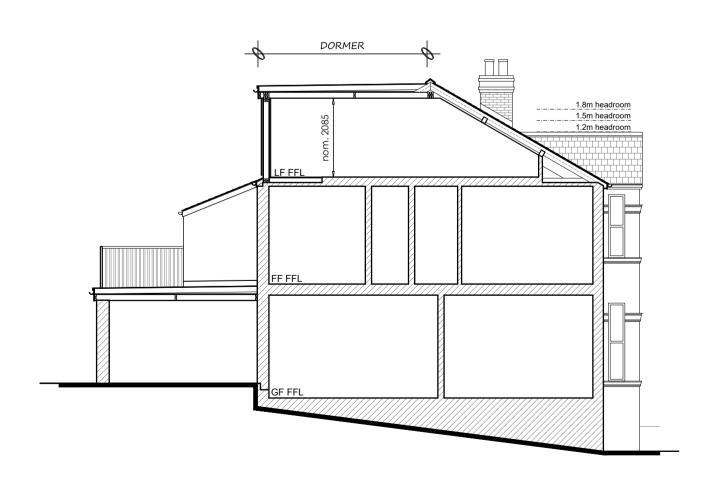

NE facing elevation (1:100)

NW facing sectional elevation (1:100)

NE facing elevation (1:100)

NW facing sectional elevation (1:100)

## NOTES:

This drawing is for planning purposes only. Use figured dimensions only, exact measurements should be taken onsite.

**FINISHES** 

Hanging slate to dormer walls (to match ex. roof).

ROOF : GRP/EPDM flat roof.

DOORS/WINDOWS : White, UPVC to match existing.

RAINWATER GOODS : White, UPVC to match existing

SURFACE WATER DRAINAGE : To connect into existing system.

FOUL DRAINAGE :
To connect into existing mains.

FIRST ISSUE - 25.03.24 - KG REVISIONS

LOFT CONVERSION WITH DORMER, FIRST FLOOR BALCONY AND NEW PARKING SPACE.

SITE ADDRESS

178 PEVERELL PARK ROAD PLYMOUTH, PL3 4QE

CLIENT / APPLICANT(S)

MR O'FRIEL

EXISTING & PROPOSED ELEVATIONS

DRAWING ADDRESSEE(S)