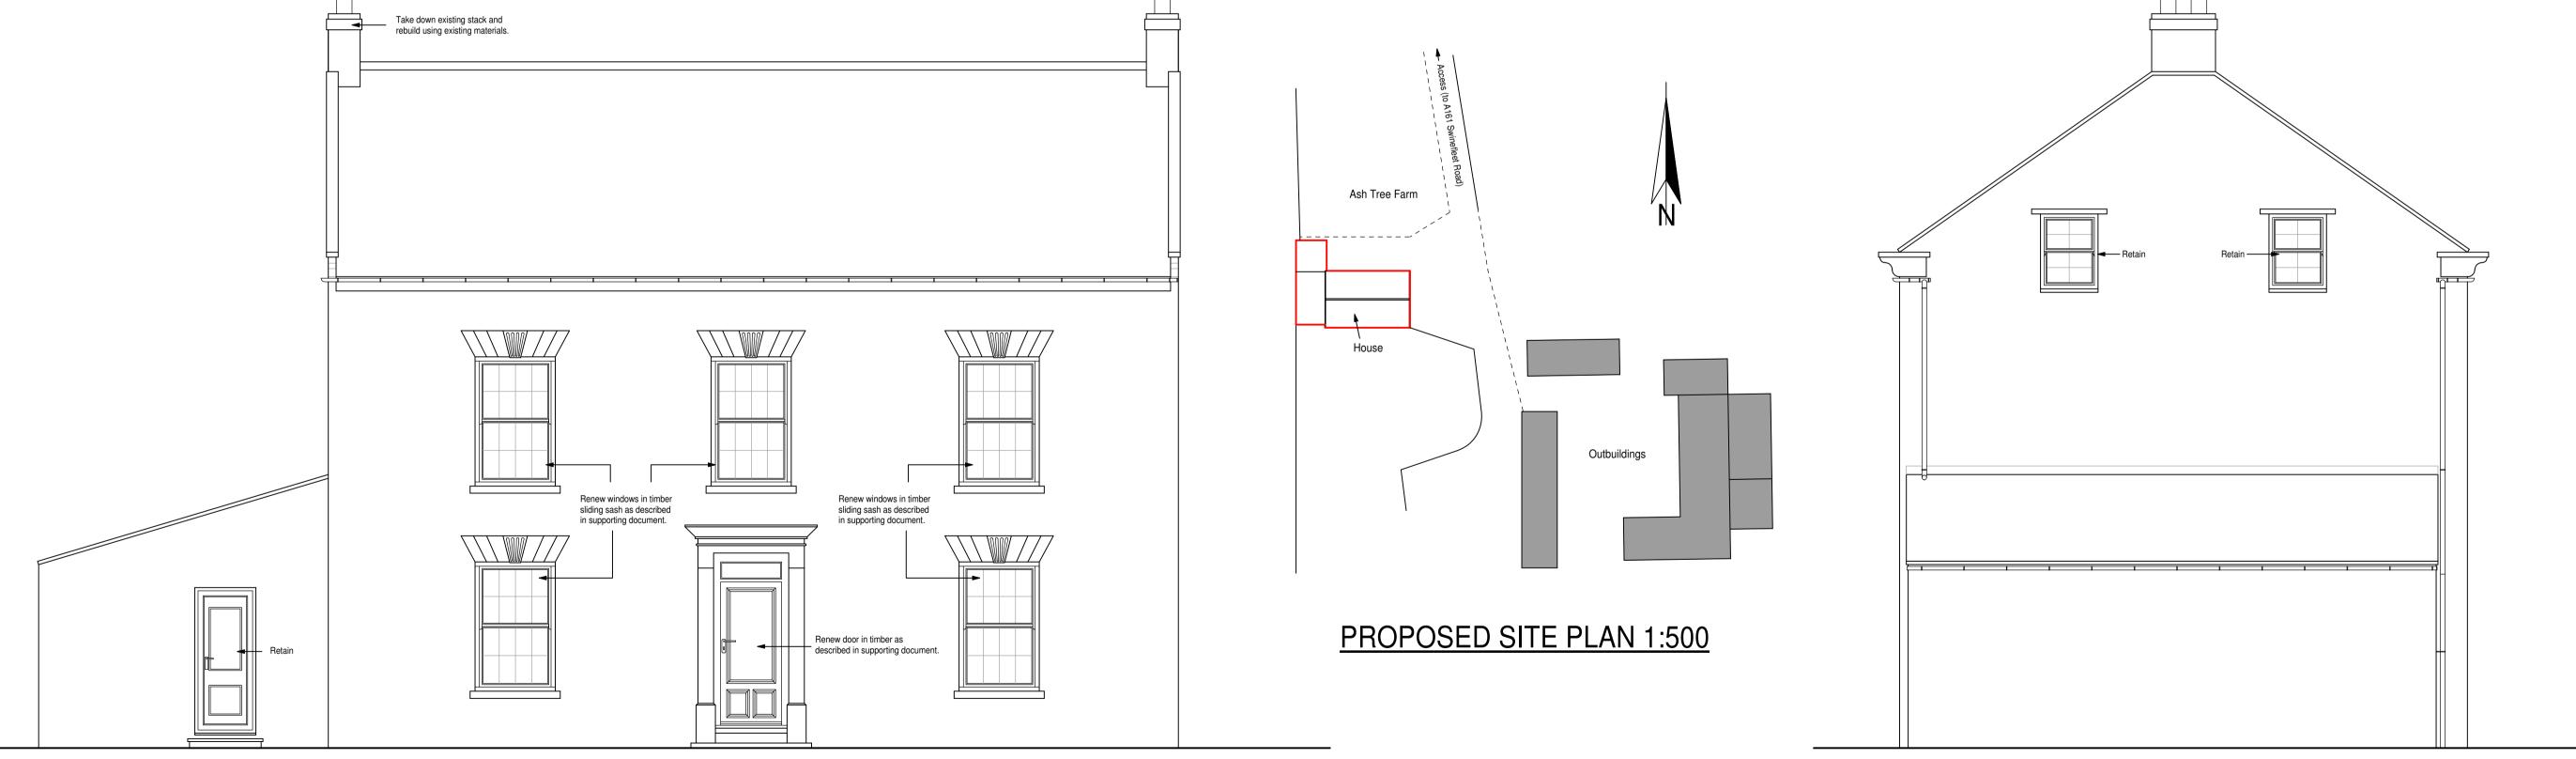

SOUTH ELEVATION (EXISTING & PROPOSED).

MR RYAN LONGLEY **ELEVATIONS & SITE PLANS** Revisions. Drawing No. Scale at A1. L/01/01/023/23 1:50, 1:500 08-11-2023 Project. ALTERATIONS TO LISTED BUILDING, ASH TREE DN17 3SA FARM, SWINEFLEET ROAD, OLD GOOLE, DN14 8AT.