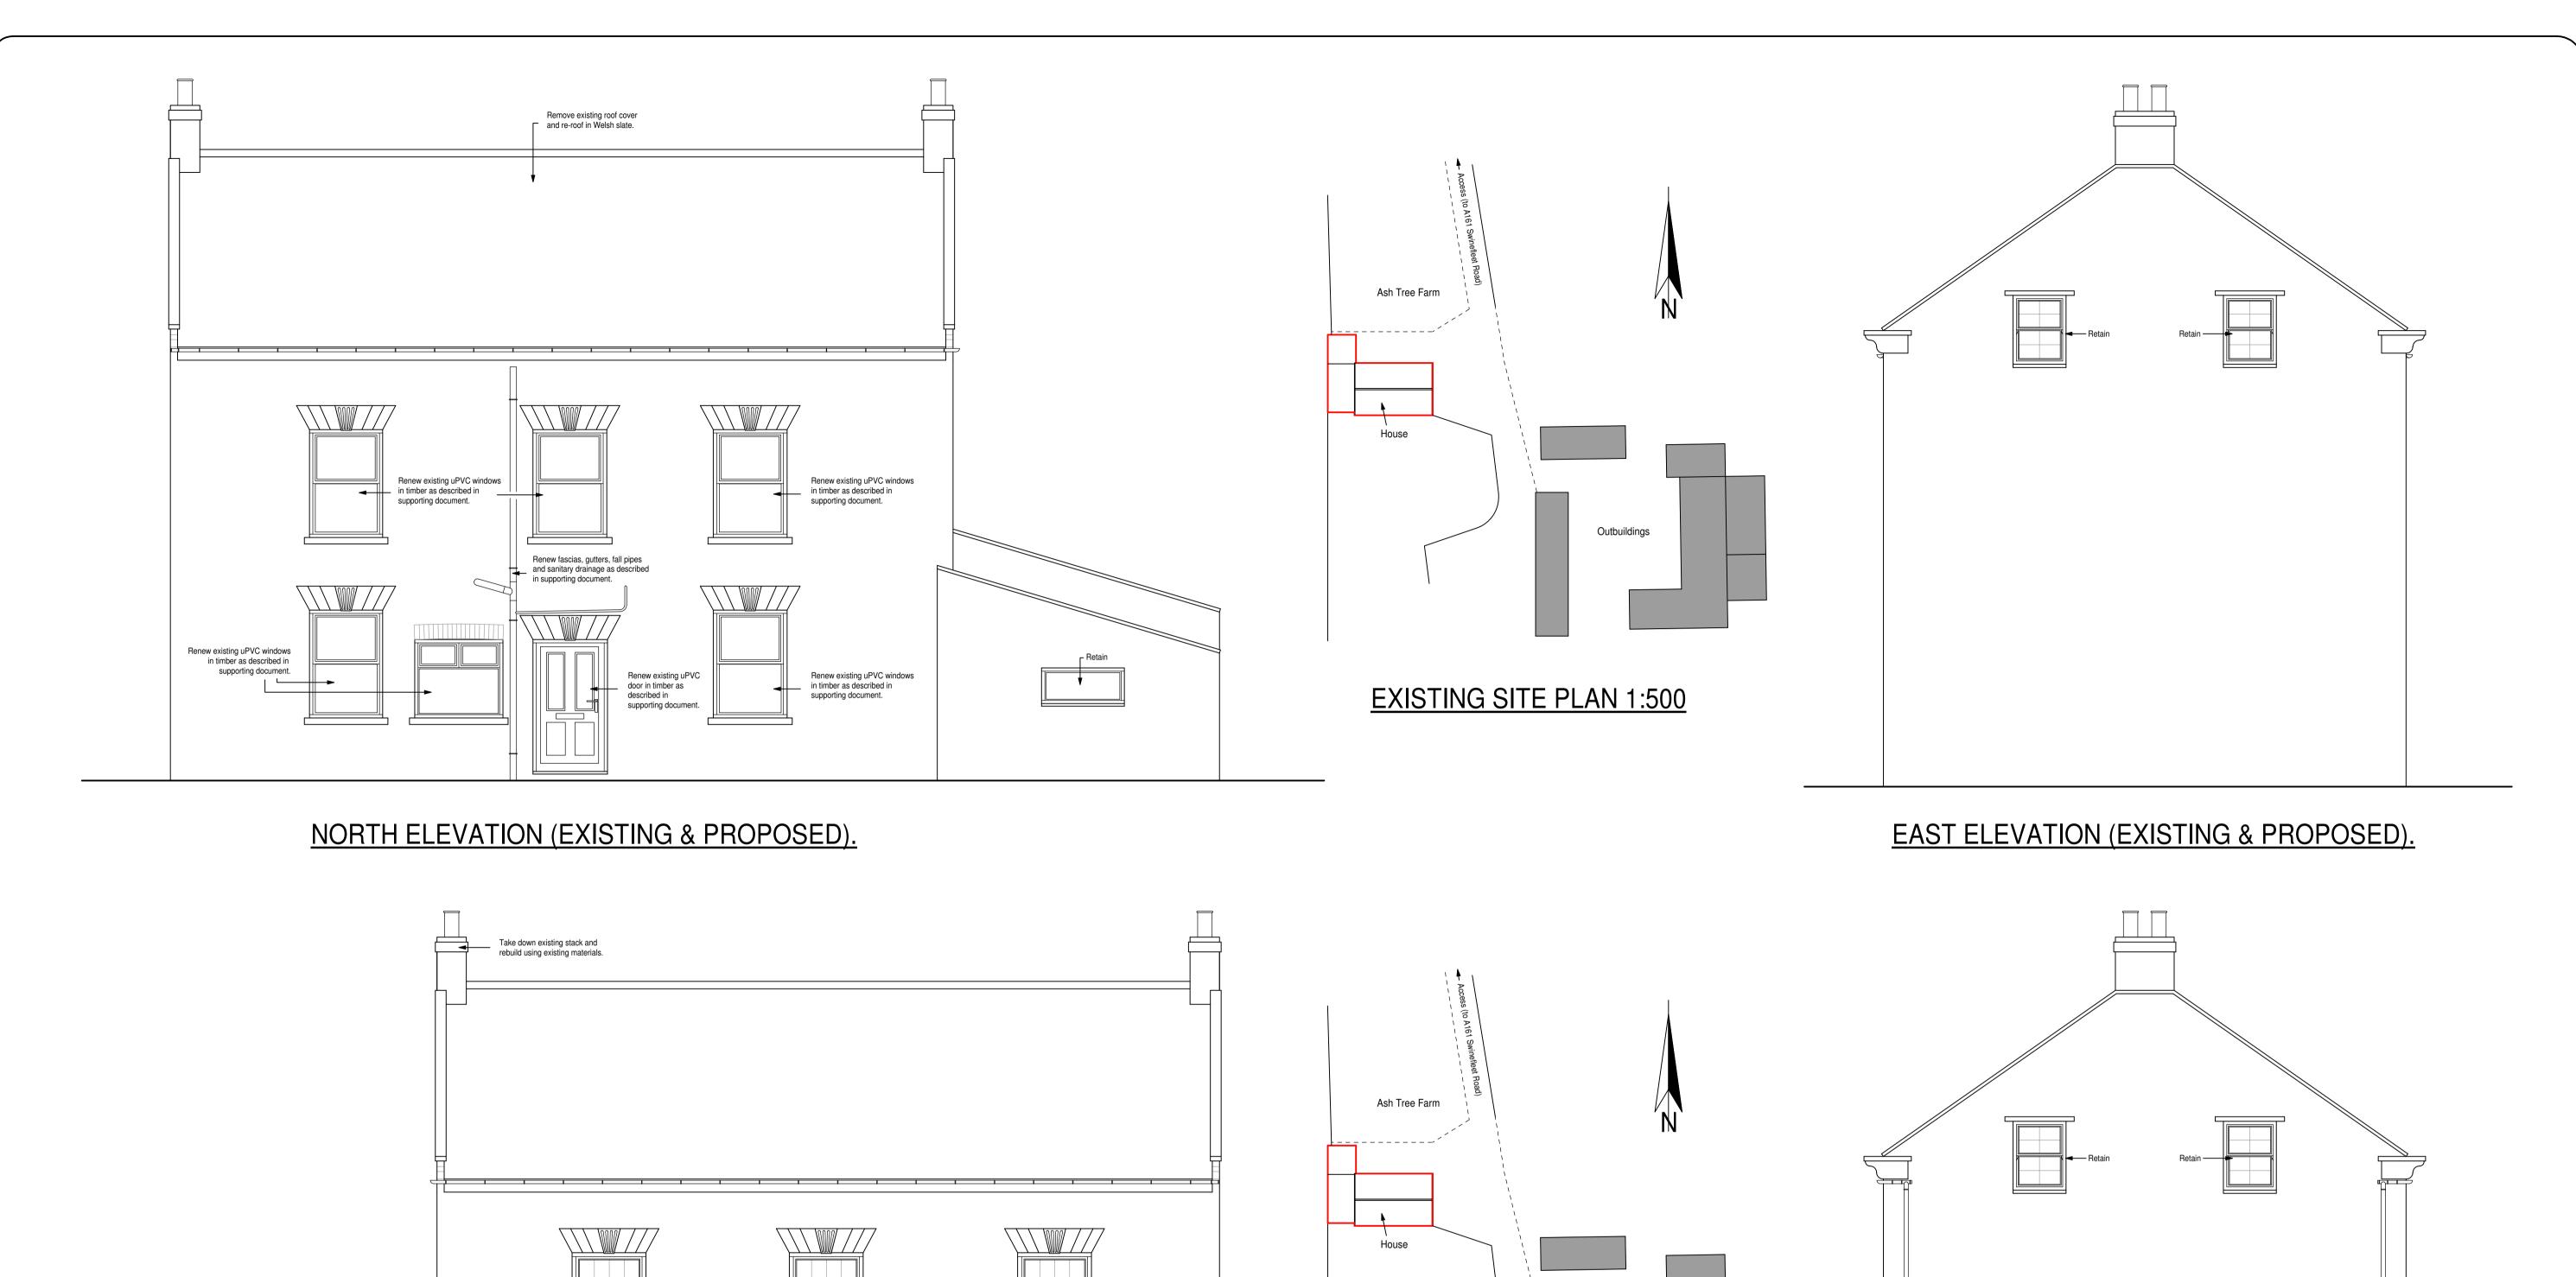

THIS DRAWING IS INTENDED FOR CONSULTATION PURPOSES ONLY AND IS SUBJECT TO CHANGE. ADDITIONAL INFORMATION, STRUCTURAL DESIGN AND/OR AMENDMENTS MAY STILL BE REQUIRED. DO NOT START WORK UNTIL YOU ARE IN POSSESSION OF ALL CORRESPONDING APPROVALS, APPROVED SUPPORTING DOCUMENTS AND APPROVED DRAWINGS. ADDITIONAL DESIGN OR ADMINISTRATION DUE TO STARTING WORKS WITHOUT FULL APPROVAL WILL BE CHARGED FOR. ALL DIMENSIONS ARE APPROXIMATE & MUST BE CHECKED ON SITE

SOUTH ELEVATION (EXISTING & PROPOSED).

MR RYAN LONGLEY **ELEVATIONS & SITE PLANS** Revisions. Drawing No. Scale at A1. L/01/01/023/23 1:50, 1:500 08-11-2023 Project. ALTERATIONS TO LISTED BUILDING, ASH TREE DN17 3SA FARM, SWINEFLEET ROAD, OLD GOOLE, DN14 8AT.