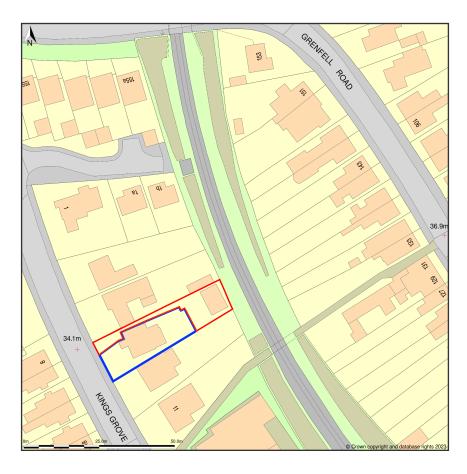

## 7, Kings Grove, Maidenhead, Windsor And Maidenhead, SL6 4DA

Location Plan shows area bounded by: 488226.14, 180809.36 488367.56, 180950.78 (at a scale of 1:1250), OSGridRef: SU88298088. The representation of a road, track or path is no evidence of a right of way. The representation of features as lines is no evidence of a property boundary.