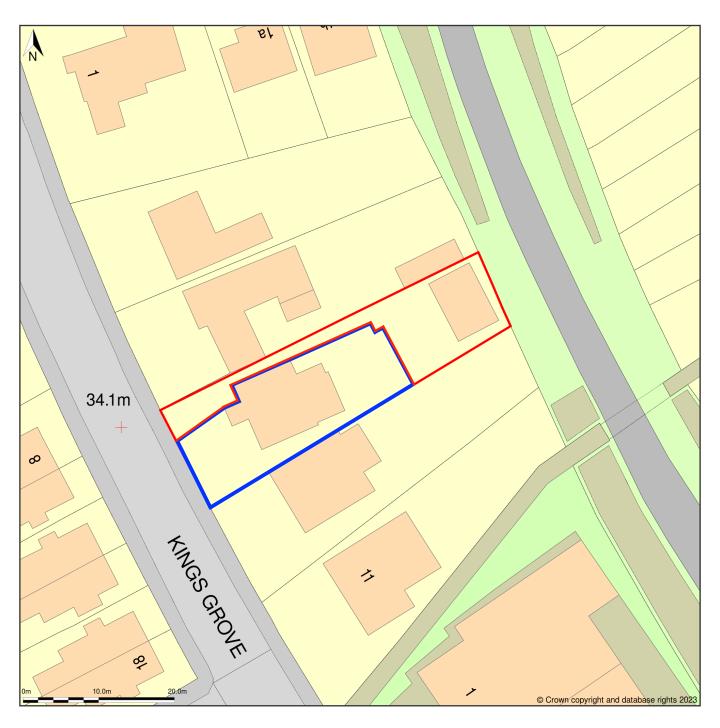

## 7, Kings Grove, Maidenhead, Windsor And Maidenhead, SL6 4DA

Site Plan (also called a Block Plan) shows area bounded by: 488231.15, 180805.95 488321.15, 180895.95 (at a scale of 1:500), OSGridRef: SU88278085. The representation of a road, track or path is no evidence of a right of way. The representation of features as lines is no evidence of a property boundary.

Produced on 28th Jan 2023 from the Ordnance Survey National Geographic Database and incorporating surveyed revision available at this date. Reproduction in whole or part is prohibited without the prior permission of Ordnance Survey. © Crown copyright 2023. Supplied by www.buyaplan.co.uk a licensed Ordnance Survey partner (100053143). Unique plan reference: #00792479-C7D2C9.