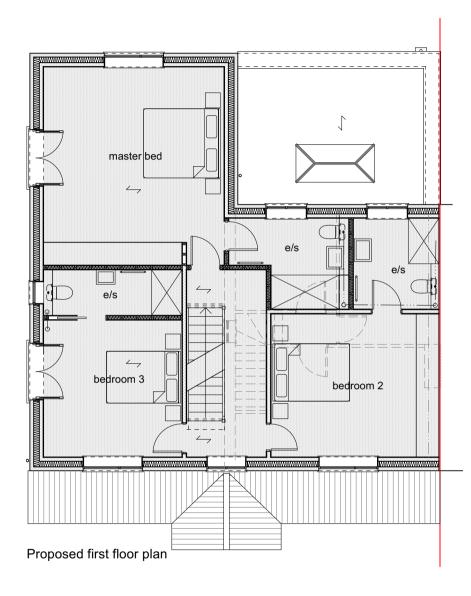

## Proposed ground floor plan

|                    |                             |                                                                                                                                                         | Client:  |                                           |       |            | Drawing No: MCL117_02               | Purpos |
|--------------------|-----------------------------|---------------------------------------------------------------------------------------------------------------------------------------------------------|----------|-------------------------------------------|-------|------------|-------------------------------------|--------|
| D                  |                             | Drainage proposals amended                                                                                                                              | Project: | New Dwellinghouse<br>32 Coanwood Cottages |       |            | Drawing Title: Proposed Floor Plans | 1 6    |
| B<br>A<br>Revision | 15 12 22 Ro<br>09 12 22 Sid | Plans amended to show new build - project description amended<br>Roof plan amended.<br>Side GF windows omitted. Bi-fold doors to rear amended.<br>Notes | Scale:   | 1:100 @ A3                                | Date: | 07/12/2022 | Rev: D                              |        |