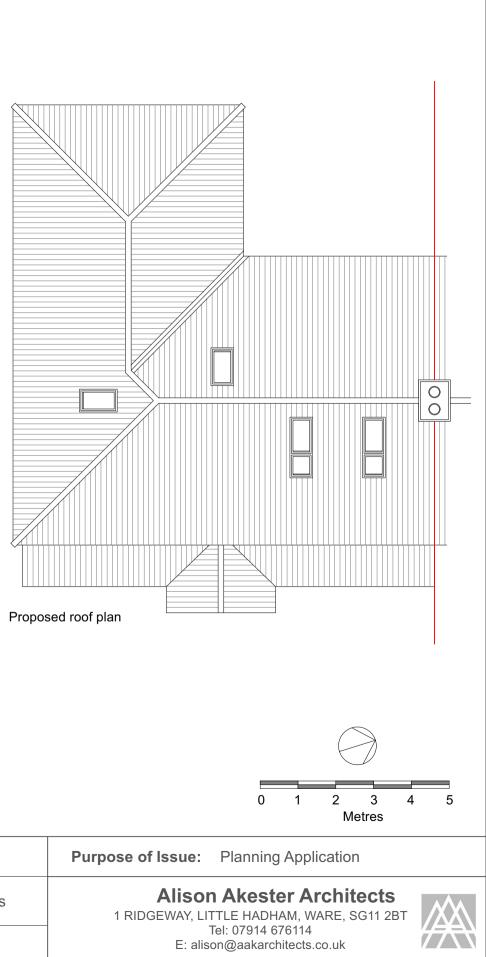

## Proposed ground floor plan

|                    |                             |                                                                                                                                                         | Client:  |                                           |       |            | Drawing No: MCL117_02               | Purpos |
|--------------------|-----------------------------|---------------------------------------------------------------------------------------------------------------------------------------------------------|----------|-------------------------------------------|-------|------------|-------------------------------------|--------|
| D                  |                             | Drainage proposals amended                                                                                                                              | Project: | New Dwellinghouse<br>32 Coanwood Cottages |       |            | Drawing Title: Proposed Floor Plans | 1 6    |
| B<br>A<br>Revision | 15 12 22 Ro<br>09 12 22 Sid | Plans amended to show new build - project description amended<br>Roof plan amended.<br>Side GF windows omitted. Bi-fold doors to rear amended.<br>Notes | Scale:   | 1:100 @ A3                                | Date: | 07/12/2022 | Rev: D                              |        |