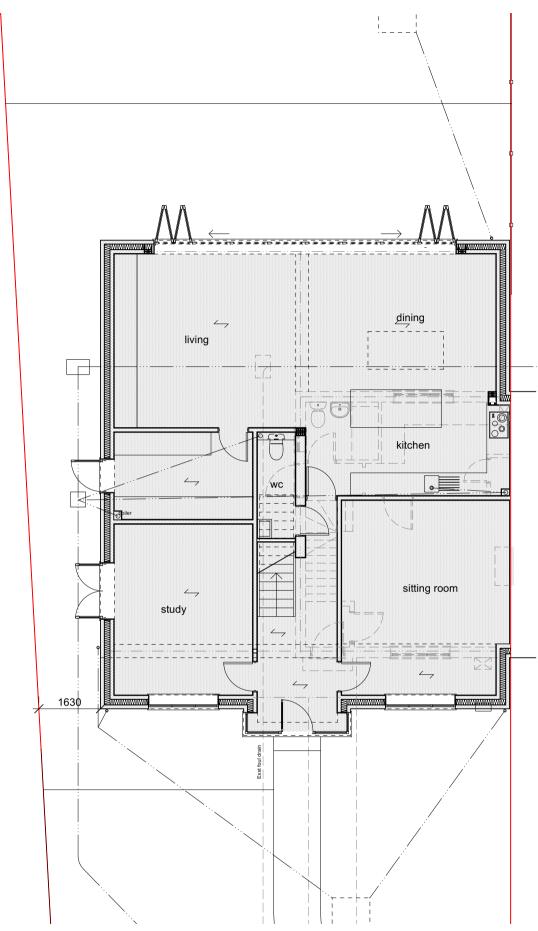

## Proposed ground floor plan

|                    |                             |                                                                                                                                                         | Client:  |                                           |       |            | Drawing No: MCL117_02               | Purpos |
|--------------------|-----------------------------|---------------------------------------------------------------------------------------------------------------------------------------------------------|----------|-------------------------------------------|-------|------------|-------------------------------------|--------|
| D                  |                             | Drainage proposals amended                                                                                                                              | Project: | New Dwellinghouse<br>32 Coanwood Cottages |       |            | Drawing Title: Proposed Floor Plans | 1 6    |
| B<br>A<br>Revision | 15 12 22 Ro<br>09 12 22 Sid | Plans amended to show new build - project description amended<br>Roof plan amended.<br>Side GF windows omitted. Bi-fold doors to rear amended.<br>Notes | Scale:   | 1:100 @ A3                                | Date: | 07/12/2022 | Rev: D                              |        |