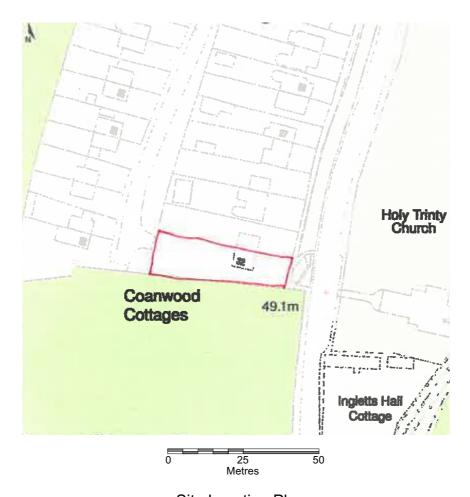

Site Location Plan

|  | Client:                                                      |                  | Drawing No: MCL117_OS             | Purpose of Issue: Planning Application                              |
|--|--------------------------------------------------------------|------------------|-----------------------------------|---------------------------------------------------------------------|
|  | Project: New Dwellinghouse<br>32 Coanwood Cottages, Wareside |                  | Drawing Title: Site Location Plan | Alison Akester Architects 1 RIDGEWAY, LITTLE HADHAM, WARE, SG11 2BT |
|  | <b>Scale:</b> 1:1250 @ A4                                    | Date: 28/03/2024 | Rev: -                            | Tel: 07914 676114<br>E: alison@aakarchitects.co.uk                  |