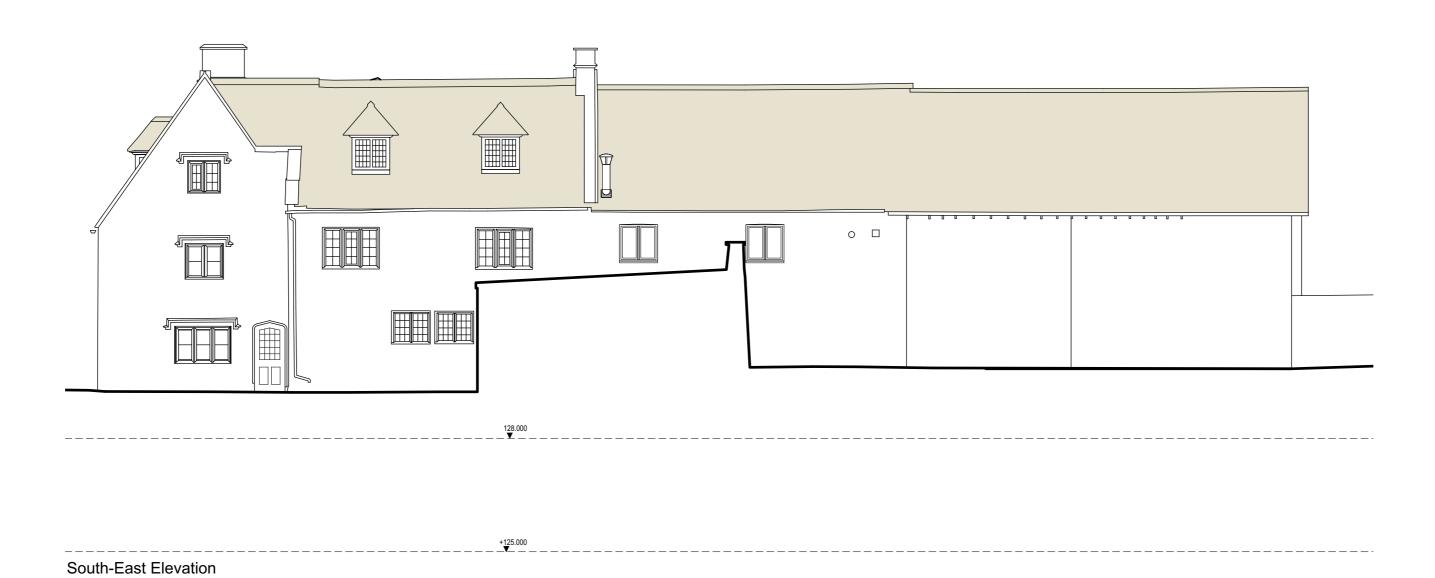

South-West High Street Elevation

+125.000

## General Notes:

- This drawing is to be read in conjunction with other consultants drawings.
- 2. Check site conditions prior to commencement of work.
- 3. Discrepancies must be reported directly to the Architect. 4. Do not scale off drawing, use figured dimensions only, unless for planning purposes.
- 5. This drawing may be issued in colour, and may be a non-standard paper size.

| A                                                                                                                                                   | 21/03/2024 | Planning Issue |      | КО    |
|-----------------------------------------------------------------------------------------------------------------------------------------------------|------------|--