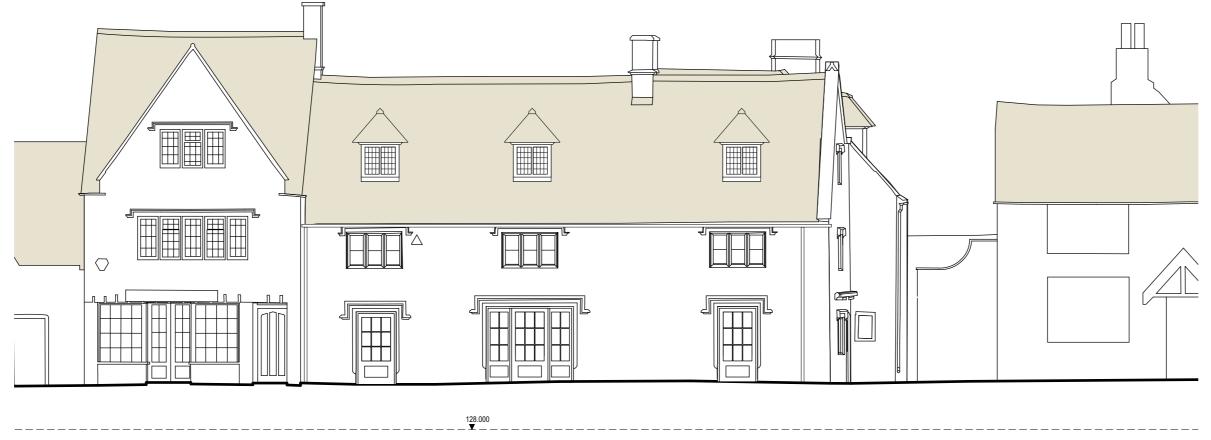

South-West High Street Elevation

+125.000

## General Notes:

- This drawing is to be read in conjunction with other consultants drawings.
- 2. Check site conditions prior to commencement of work.
- 3. Discrepancies must be reported directly to the Architect. 4. Do not scale off drawing, use figured dimensions only, unless for planning purposes.
- 5. This drawing may be issued in colour, and may be a non-standard paper size.

| A                                                                                                                                                   | 21/03/2024 | Planning Issue |      | КО    |
|-----------------------------------------------------------------------------------------------------------------------------------------------------|------------|------