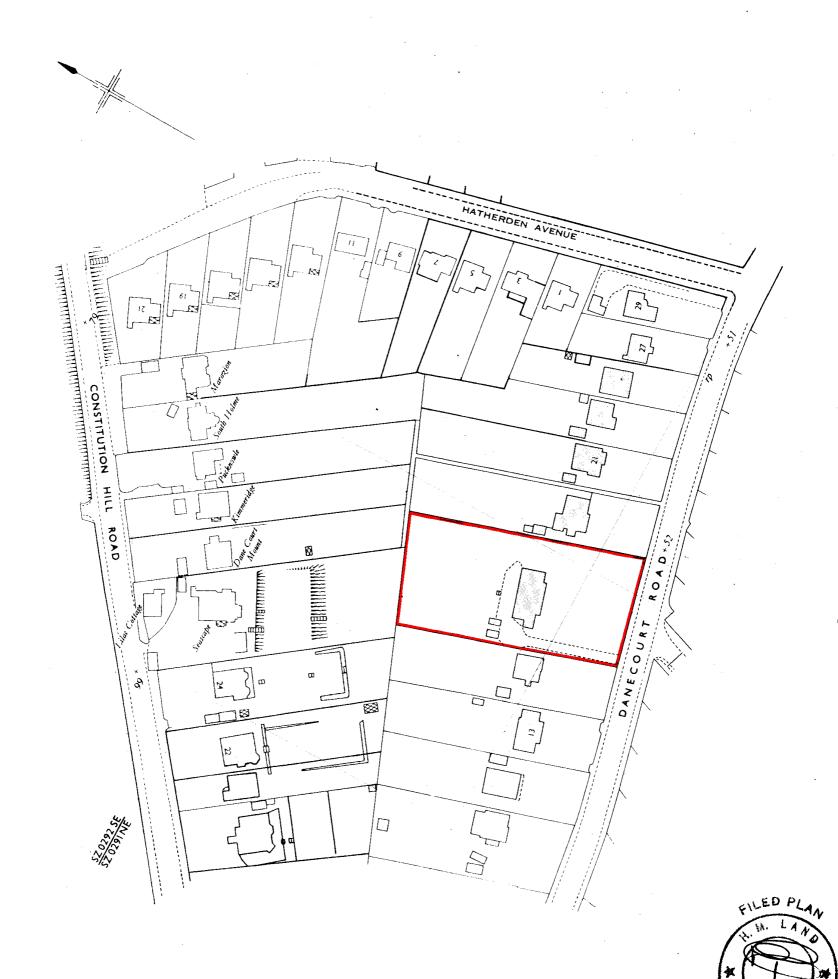

This official copy was delivered electronically and when printed will not be to scale. You can obtain a paper official copy by ordering one from HM Land Registry.

This official copy is issued on 01 March 2024 shows the state of this title plan on 01 March 2024 at 18:02:52. It is admissible in evidence to the same extent as the original (s.67 Land Registration Act 2002). This title plan shows the general position, not the exact line, of the boundaries. It may be subject to distortions in scale. Measurements scaled from this plan may not match measurements between the same points on the ground. This title is dealt with by the HM Land Registry, Weymouth Office.

© Crown copyright. Produced by HM Land Registry. Reproduction in whole or in part is prohibited without the prior written permission of Ordnance Survey. Licence Number 100026316.

|                    |                | DT 1 2 7 5 8 9 |                         |         |
|--------------------|----------------|----------------|-------------------------|---------|
| H.M. LAND REGISTRY |                |                |                         |         |
| ORDNANCE SURVEY    | COUNTY         | SHEET          | NATIONAL GRID           | SECTION |
| PLAN REFERENCE     | DORSET         |                | SZ 0291                 | S       |
| Scale: 1/1250      | POOLE DISTRICT |                | © Crown copyright 1974. |         |