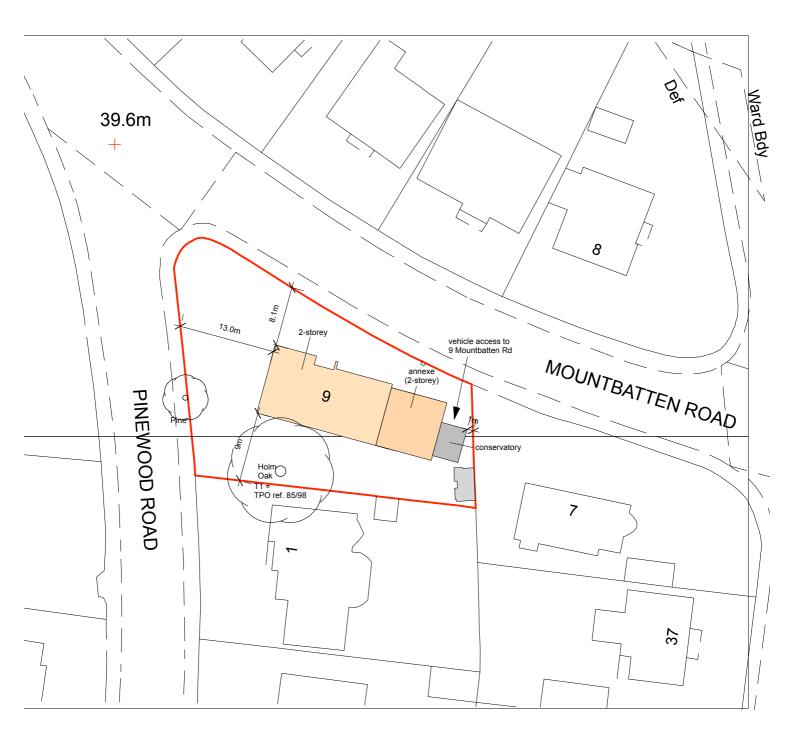

| The Little Architecture Company<br>www.thelittlearchitecturecompany.co.uk |                                   |                                                    |  |  |  |
|---------------------------------------------------------------------------|-----------------------------------|----------------------------------------------------|--|--|--|
| PROJECT                                                                   |                                   |                                                    |  |  |  |
| 9 Mountbatten Road, Westbourne, Poole                                     |                                   |                                                    |  |  |  |
| DRAWING TITLE                                                             |                                   |                                                    |  |  |  |
| Proposed Site Plan                                                        |                                   |                                                    |  |  |  |
| SCALE                                                                     |                                   | DATE                                               |  |  |  |
| 1:500 @ A4                                                                |                                   | February 2024                                      |  |  |  |
| DRAWIN                                                                    | IG NO REVISION                    |                                                    |  |  |  |
| PL 010                                                                    |                                   | -                                                  |  |  |  |
|                                                                           | TITLE<br>Site Plan<br>I<br>DRAWIN | TITLE<br>Site Plan<br>DATE<br>Februa<br>DRAWING NO |  |  |  |

North  $\bigcirc$ 

| 0 | 5m | 10m | 20m | 30m |
|---|----|-----|-----|-----|
|   |    |     |     |     |

scale bar

**Boundary Definitions** Boundary positions shown represent existing situations on site and do not constitute a legal definition. Landowners are advised to verify all boundary positions and satisfy themselves of their legal right to build prior to the commencement of any works on site.

Note: these drawings are for planning purposes only and are not to be used for construction purposes DO NOT SCALE FROM THESE DRAWINGS

Proposed Site

Land also within ownership of applicant