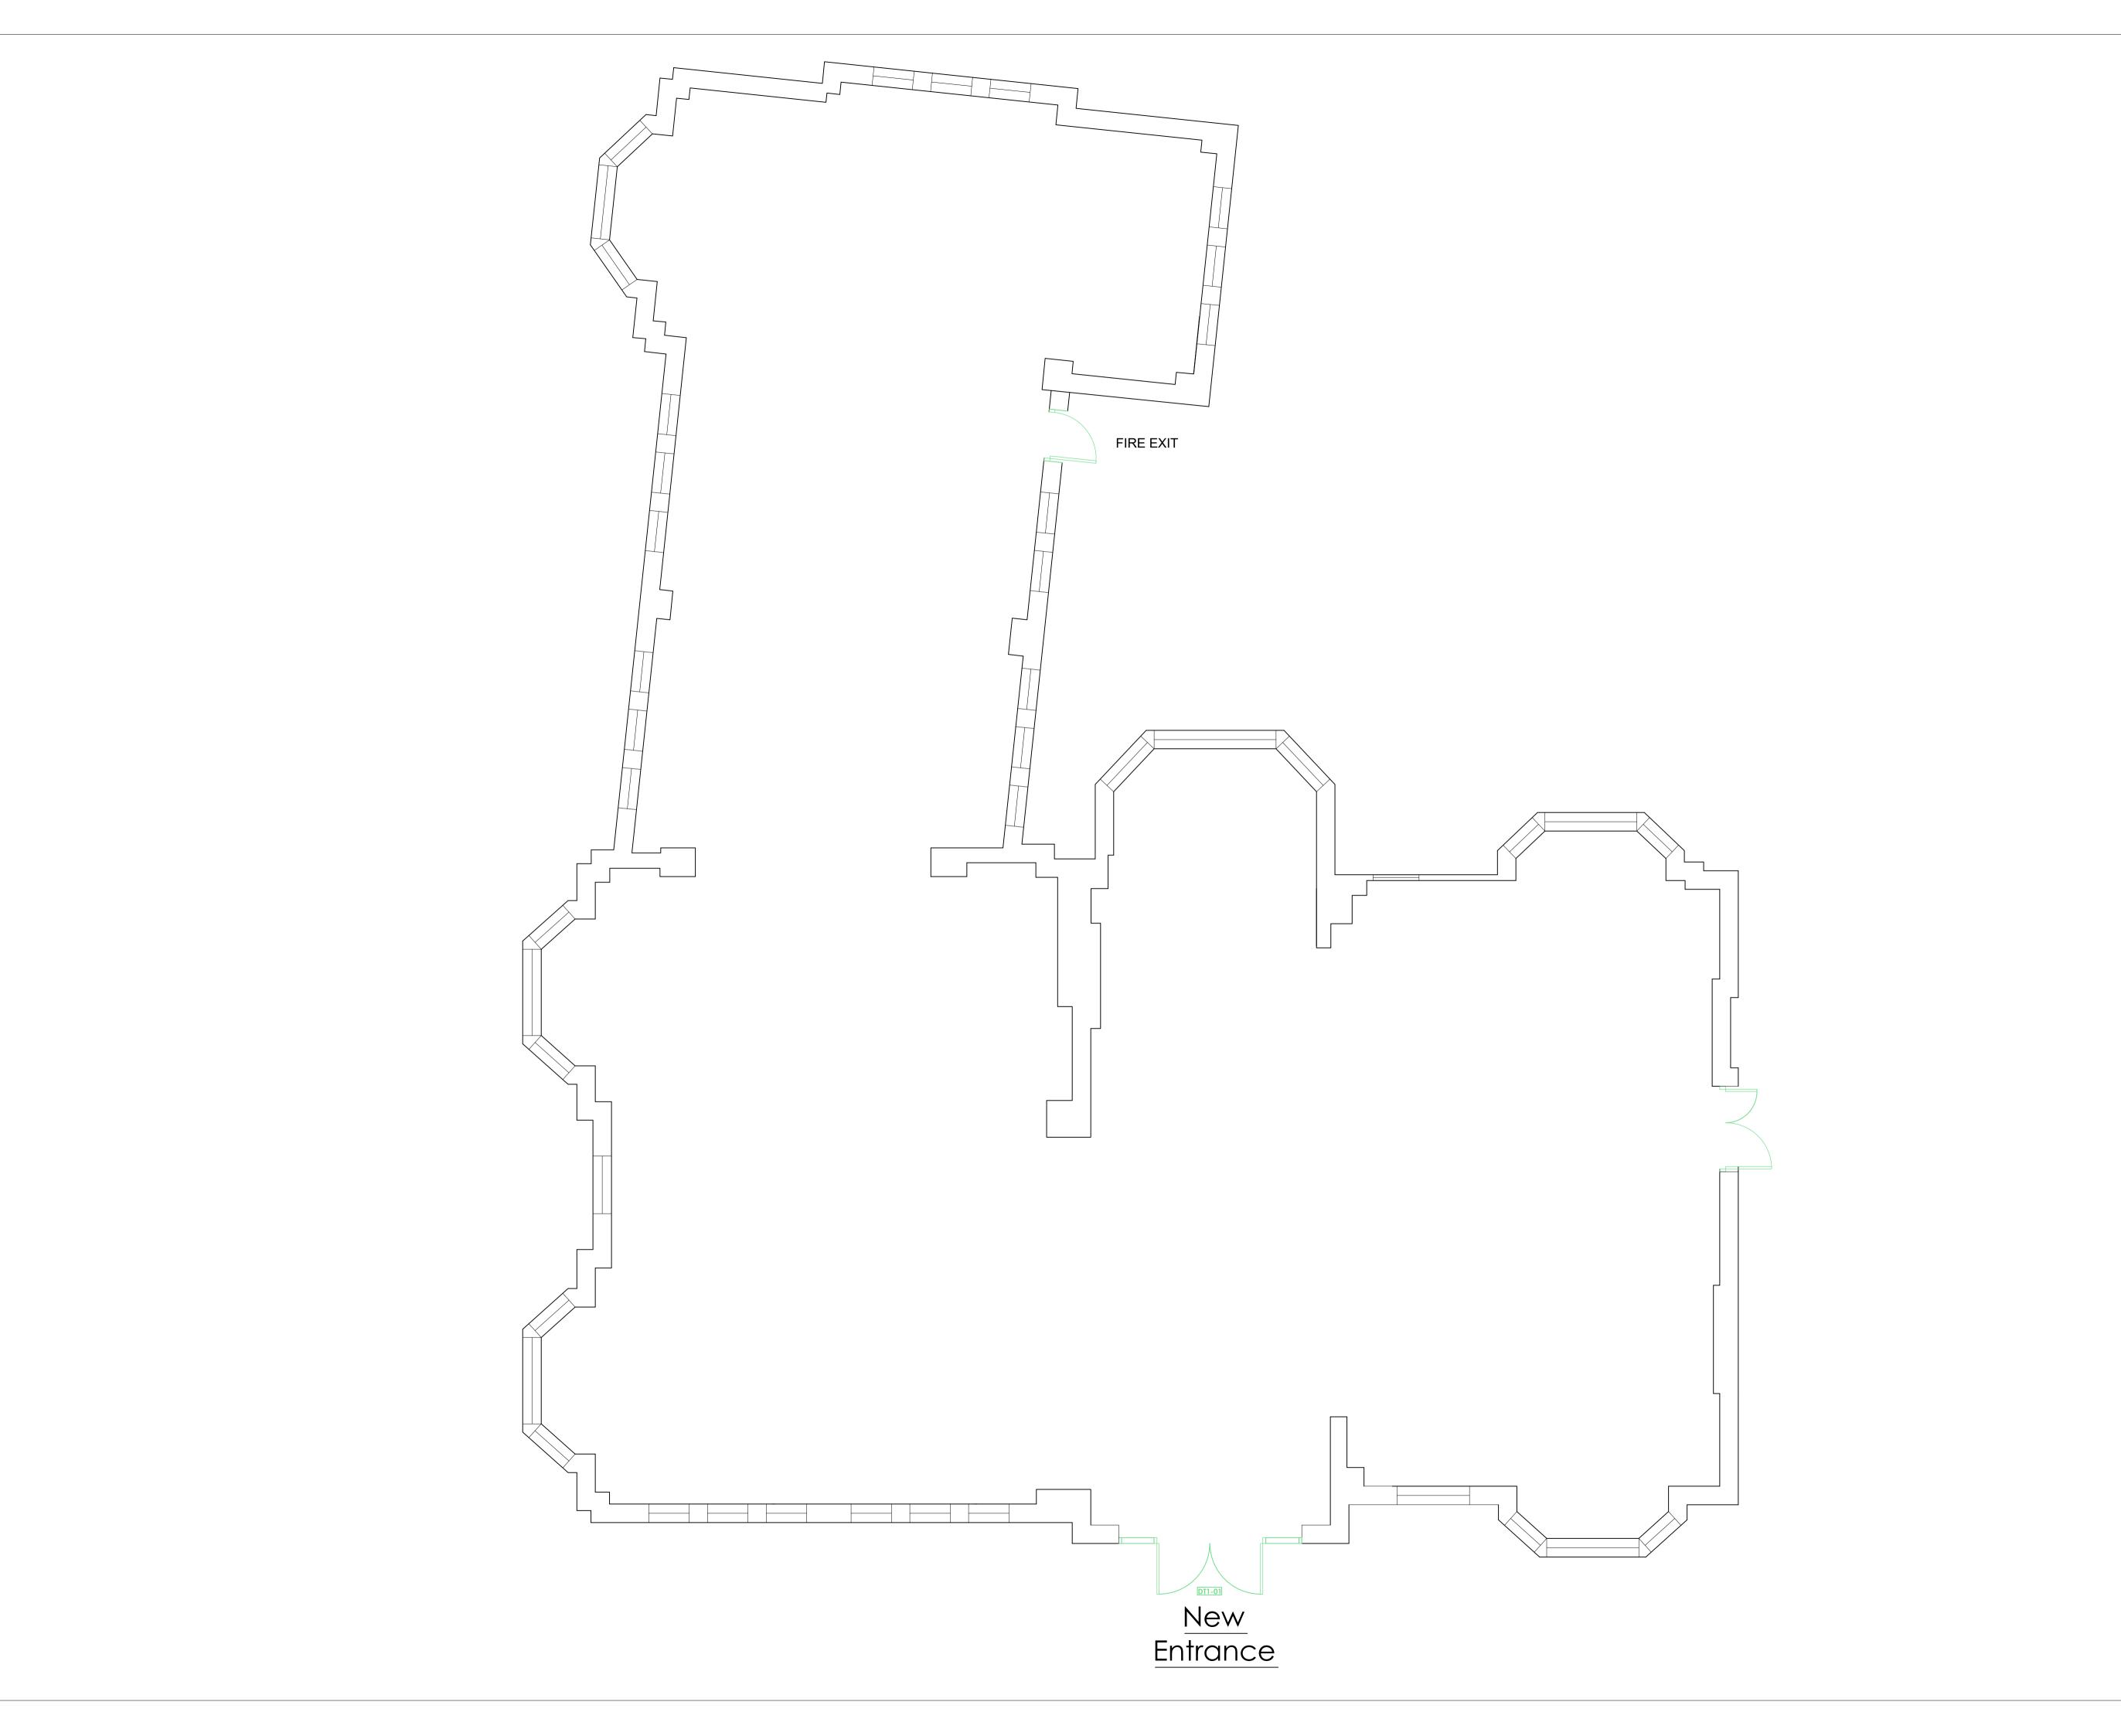

## TENDER ISSUE

| ILIIDLITIOOOL                                 |                      |
|-----------------------------------------------|----------------------|
| Client:<br>Majestic Wine                      |                      |
| Project:<br>39 Dominion Court, Sta<br>B91 3RT | ntion Road, Solihull |
| Drawing Title:<br>Proposed Floor Plan         |                      |
| Job No:<br>3506                               | Issue:<br>Tender     |
| Drg No:<br>02                                 | Revision:<br>A       |
| Date:<br>10/03/2023                           | Drawn:<br>CR         |
| Scale:<br>1:100 @ A1                          | Checked:<br>JV       |
|                                               |                      |