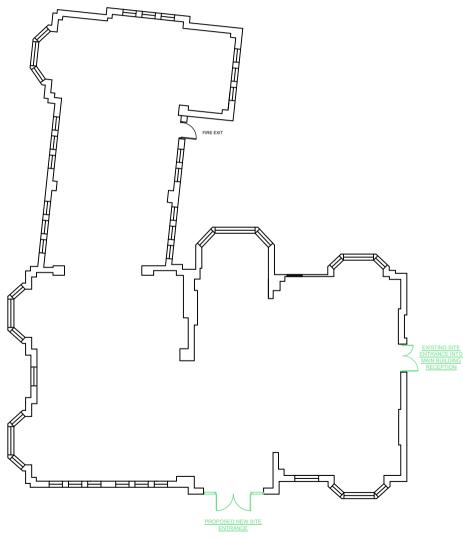

PROPOSED MAJESTIC WINE STORE
39 DOMINION COURT, STATION ROAD, SOLIHULL B91 3RT

## **EXISTING BLOCK PLAN**

## PROPOSED BLOCK PLAN



## PLANNING

| Client:<br>Majestic Wine                  |                        |
|-------------------------------------------|------------------------|
| Project:<br>Dominion Court, 39 Sta<br>3RT | ation Rd, Solihull B91 |
| Drawing Title:<br>Block Plan              |                        |
| Job No:<br>3506                           | Issue:<br>Tender       |
| Drg No:<br>07-2                           | Revision:<br>B         |
| Date:<br>23/04/24                         | Drawn:<br>CR           |
| Scale:<br>1:200 @ A4                      | Checked:<br>JV         |
| 34/5                                      |                        |

**bwp** 

BUILDING & PROJECT
CONSULTANTS
UNIT4 EDWARD PAVILION CB

CONSULTANTS

UNT 4
7 BURTON PLACE
MANCHESTER
M15497
1: 0161 236 8133
1: 0151 3