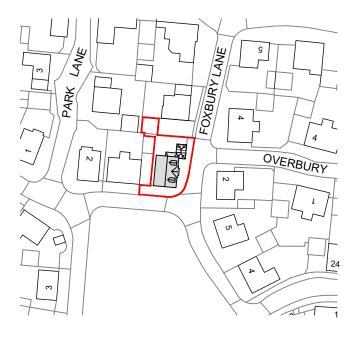

Ņ

Location Plan 1:1250 © Crown copyright 2023 Ordnance Survey 100053143

| NOTES:                                                                                                                                                                                                                                   |          |                  |       |
|------------------------------------------------------------------------------------------------------------------------------------------------------------------------------------------------------------------------------------------|----------|------------------|-------|
| This drawing is to be read in conjunction with all<br>relevant Architects and Engineers drawings. Only<br>figured dimensions are to be used, for construction, all<br>dimensions are to be verified on site prior to work<br>commencing. |          |                  |       |
|                                                                                                                                                                                                                                          |          |                  |       |
|                                                                                                                                                                                                                                          |          |                  |       |
|                                                                                                                                                                                                                                          |          |                  |       |
|                                                                                                                                                                                                                                          |          |                  |       |
|                                                                                                                                                                                                                                          |          |                  |       |
| REV                                                                                                                                                                                                                                      | AMEN     | DMENT            | DATE  |
| TITLE                                                                                                                                                                                                                                    |          |                  |       |
| 1 Foxbury Lane                                                                                                                                                                                                                           |          |                  |       |
| OX18 1HY                                                                                                                                                                                                                                 |          |                  |       |
|                                                                                                                                                                                                                                          |          |                  |       |
|                                                                                                                                                                                                                                          |          |                  |       |
| Location Plan                                                                                                                                                                                                                            |          |                  |       |
|                                                                                                                                                                                                                                          |          |                  |       |
|                                                                                                                                                                                                                                          |          |                  | 00.40 |
| DATE<br>DRAWN                                                                                                                                                                                                                            | 22.03.24 | SCALE 1:1250@ A3 |       |
| DIAWN                                                                                                                                                                                                                                    | 00       | ATTIOVED         |       |
|                                                                                                                                                                                                                                          |          |                  |       |
|                                                                                                                                                                                                                                          |          |                  |       |
|                                                                                                                                                                                                                                          |          |                  |       |
| RESIDENTIAL ARCHITECTURE                                                                                                                                                                                                                 |          |                  |       |
|                                                                                                                                                                                                                                          |          |                  |       |
| DRAWING STATUS                                                                                                                                                                                                                           |          |                  |       |
| APPROVAL                                                                                                                                                                                                                                 |          |                  |       |
|                                                                                                                                                                                                                                          |          |                  |       |
|                                                                                                                                                                                                                                          |          |                  | REV   |
|                                                                                                                                                                                                                                          | 2024-11  | 76-203           |       |