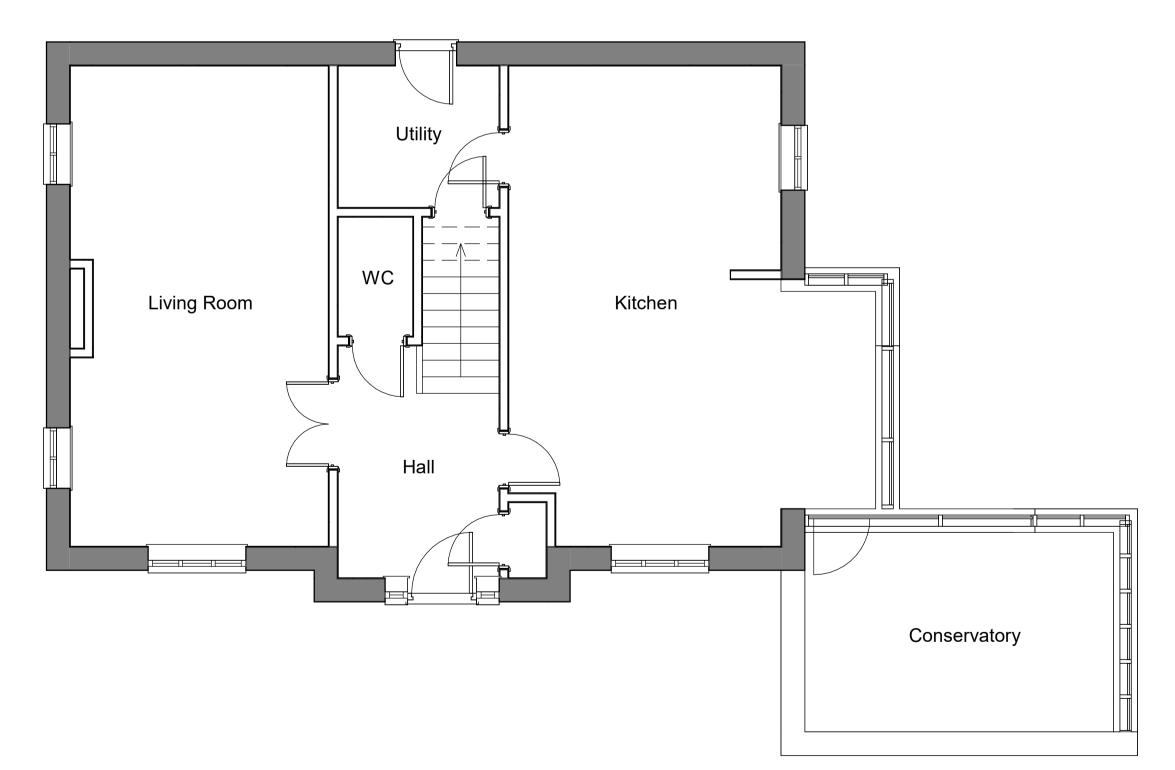

All dimensions are to be verified on site prior to work commencing

RESIDENTIAL ARCHITECTURE

01628 274 878 carl@residential-architecture.co.uk

This drawing is to be read in conjunction with all relevant Architects and Engineers drawings

Only figured dimensions are to be used for construction

NOTES:

3 Front Elevation
1:100

4 LH Elevation
1:100

**S** Rear Elevation 1: 100

6 RH Elevation
1:100







2 Roof Plan
1:50



| No. | Description | Date |
|-----|-------------|------|
|     |             |      |
|     |             |      |
|     |             |      |
|     |             |      |
|     |             |      |
|     |             |      |
|     |             |      |
|     |             |      |
|     |             |      |
|     |             |      |
|     |             |      |
|     |             |      |
|     |             |      |
|     |             |      |
|     |             |      |

## 1 Foxbury Lane OX18 1HY

## Project number 2024-1176 Date 14.03.24 Drawn by Carl Collins

Scale @ A1

As indicated