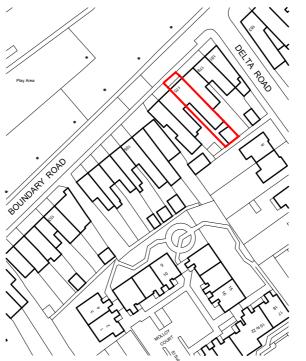

(c) Crown Copyright and Database Rights 2022 OS 100060020

## harding rose architects

| CLIENT              |                  |      |  |
|---------------------|------------------|------|--|
| MR MOHAMMAD LAL     |                  |      |  |
| PROJECT 175 Bounda  | ary Road, Woking |      |  |
| TITLE Location Plan |                  |      |  |
| 1:100@A3            | 22.04.24         |      |  |
| HB                  | 23.1054          | L.01 |  |